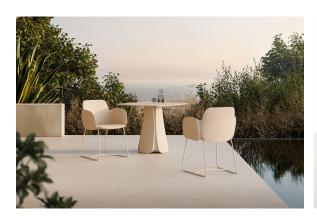

ice 2101

Unit with internal lighting with battery-powered RGBW LED technology. Includes charger and remote control for switching colors and charger. Available only in matte ice white finish.

**RGBW LED DMX BATTERY** 

Ref. 56012DY



ice 2101

Unit with internal lighting with RGBW LED technology and remote control unit for switching colors. Also controlLED by DMX-1024 (wireless), enabling communication between one or more products simultaneously via the DMX transmitter (not included). There are two options to choose from: Professional XLR DMX and Home WIFI DMX. (Remote control included).

### tabletops

#### Solid Core Ref. VVAR00942



HPL

Ref. VVAR00942







ecru(black edge)

black(black edge)

#### HPL black edge

#### Solid Core wood Ref. VVAR00942





oak1

## **Ambients**