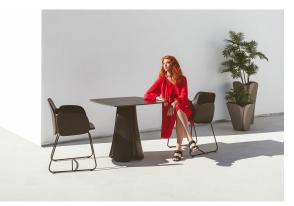

ice 2101

Unit with internal lighting with battery-powered RGBW LED technology. Includes charger and remote control for switching colors and charger. Available only in matte ice white finish.

**RGBW LED DMX BATTERY** 

Ref. 56012DY



ice 2101

Unit with internal lighting with RGBW LED technology and remote control unit for switching colors. Also controlLED by DMX-1024 (wireless), enabling communication between one or more products simultaneously via the DMX transmitter (not included). There are two options to choose from: Professional XLR DMX and Home WIFI DMX. (Remote control included).

### tabletops

#### Solid Core Ref. VVAR00942



HPL

Ref. VVAR00942







ecru(black edge)

black(black edge)

#### HPL black edge

#### Solid Core wood Ref. VVAR00942





oak1

## **Ambients**