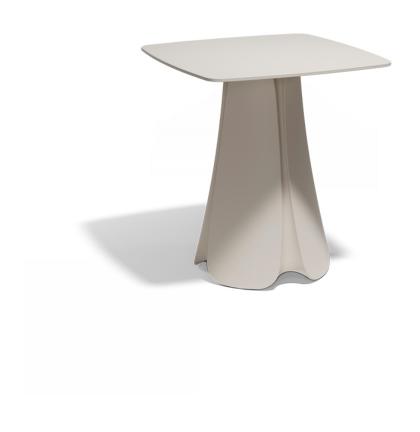

## Pezzetina table 70x70x73

by Archirivolto Design

Pezzettina <u>outdoor furniture</u> collection is designed by <u>Archirivolto Design</u> for <u>Vondom</u>. Is a collection inspired by nature, a thought and a unique inspiration that materialize in an original product with fluid and expressive forms.

### Description

Made of polyethylene resin by rotational moulding.100% Recyclable. Item suitable for indoor and outdoor use. Available in different finishes.

Weight: 30.4 Kg

PEZZETTINA Mesa 70x70
PEZZETTINA Dinning Table 27½"x27½"