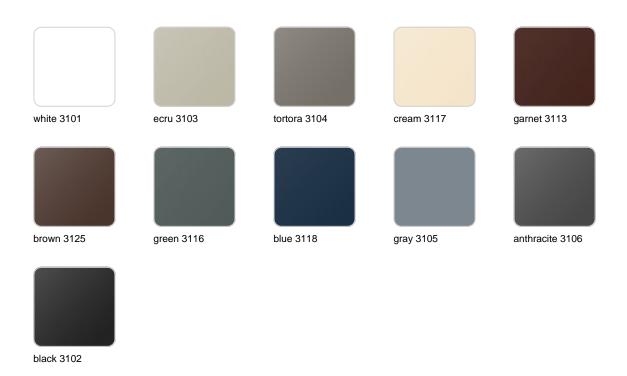

#### BASIC Ref. 56012

Matt Polyethylene

LACQUERED Ref. 56012F

Lacquered Polyethylene