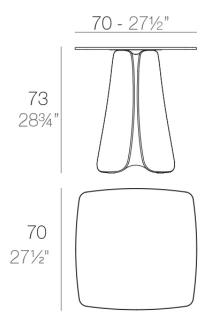

### Description

Made of polyethylene resin by rotational moulding.100% Recyclable. Item suitable for indoor and outdoor use. Available in different finishes.

Weight: 30.4 Kg

PEZZETTINA Mesa 70x70
PEZZETTINA Dinning Table 27½"x27½"