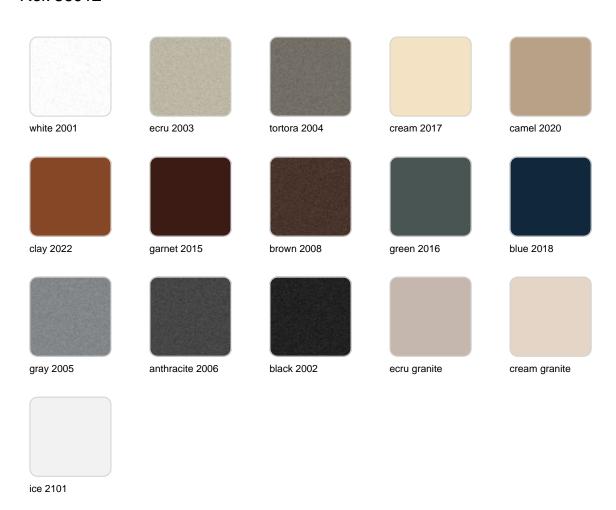

#### BASIC Ref. 56012

Matt Polyethylene

LACQUERED Ref. 56012F

Lacquered Polyethylene