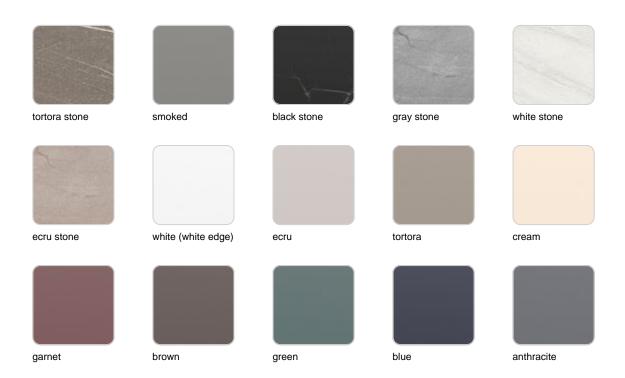

### **Finishes**

#### finishes

#### BASIC Ref. 56012

Matt Polyethylene

LACQUERED Ref. 56012F

Lacquered Polyethylene