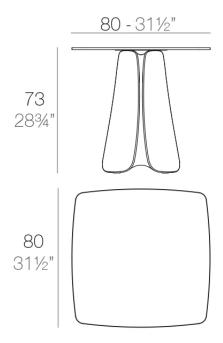

### Description

Made of polyethylene resin by rotational moulding.100% Recyclable. Item suitable for indoor and outdoor use. Available in different finishes.

Weight: 32.3 Kg

PEZZETTINA Mesa 80x80
PEZZETTINA Dinning Table 31½"x31½"