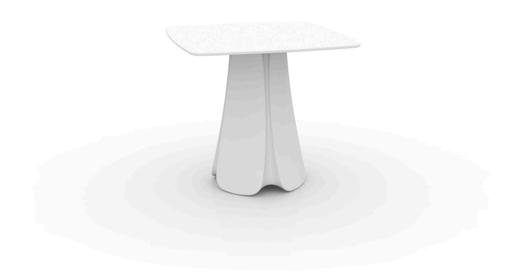

Products / Dining Tables / Pezzettina Table 80x80x73

### Pezzettina table 80x80x73

by Archirivolto Design

Pezzettina <u>outdoor furniture</u> collection is designed by <u>Archirivolto Design</u> for <u>Vondom</u>. Is a collection inspired by nature, a thought and a unique inspiration that materialize in an original product with fluid and expressive forms.

### Description

Made of polyethylene resin by rotational moulding.100% Recyclable. Item suitable for indoor and outdoor use. Available in different finishes.

Weight: 32.3 Kg

PEZZETTINA Mesa 80x80
PEZZETTINA Dinning Table 31½"x31½"