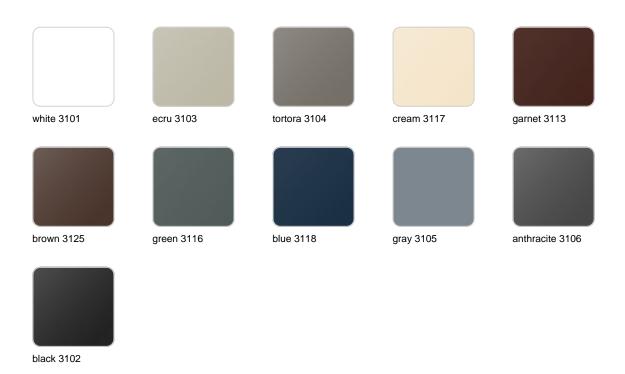

### **Finishes**

#### finishes

#### BASIC Ref. 56013

Matt Polyethylene

LACQUERED Ref. 56013F

Lacquered Polyethylene