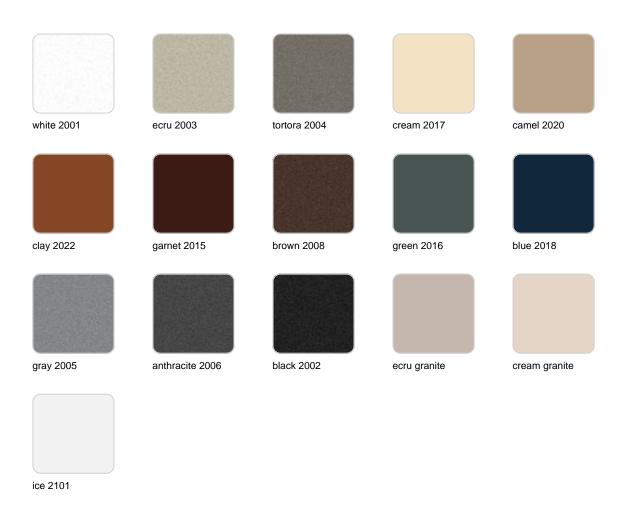

### **Finishes**

#### finishes

#### BASIC Ref. 56013

Matt Polyethylene

LACQUERED Ref. 56013F

Lacquered Polyethylene