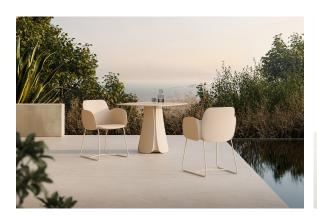

DMX. (Remote control included). Optional battery

**RGBW LED BATTERY** Ref. 56013Y



ice 2101

Unit with internal lighting with battery-powered RGBW LED technology. Includes charger and remote control for switching colors and charger. Available only in matte ice white finish.

**RGBW LED DMX BATTERY** 

Ref. 56013DY



ice 2101

Unit with internal lighting with RGBW LED technology and remote control unit for switching colors. Also controlLED by DMX-1024 (wireless), enabling communication between one or more products simultaneously via the DMX transmitter (not included). There are two options to choose from: Professional XLR DMX and Home WIFI DMX. (Remote control included).

#### tabletops

#### Solid Core Ref. VVAR00943



Solid Core wood Ref. VVAR00943





oak1

oak2

### **Ambients**