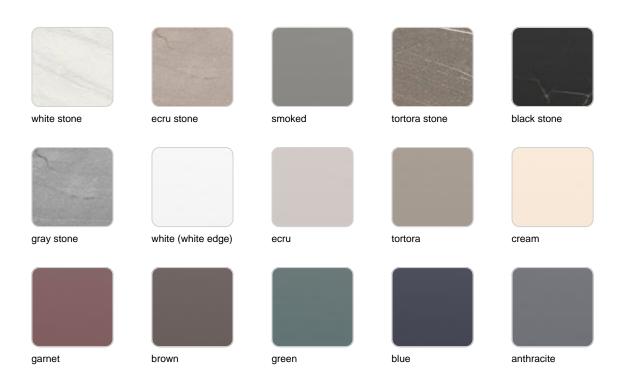

### **Finishes**

#### finishes

#### BASIC Ref. 56013

Matt Polyethylene

LACQUERED Ref. 56013F

Lacquered Polyethylene