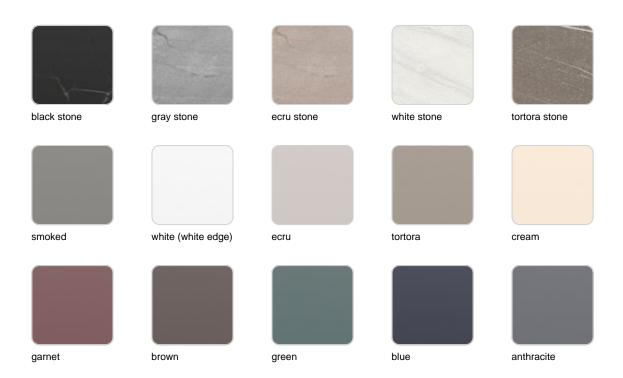

### **Finishes**

#### finishes

#### BASIC Ref. 56014

Matt Polyethylene

LACQUERED Ref. 56014F

Lacquered Polyethylene