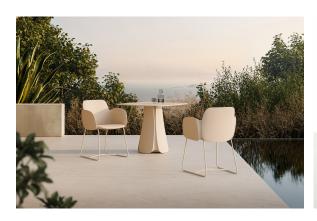

ice 2101

Unit with internal lighting with battery-powered RGBW LED technology. Includes charger and remote control for switching colors and charger. Available only in matte ice white finish.

**RGBW LED DMX BATTERY** 

Ref. 56014DY



ice 2101

Unit with internal lighting with RGBW LED technology and remote control unit for switching colors. Also controlLED by DMX-1024 (wireless), enabling communication between one or more products simultaneously via the DMX transmitter (not included). There are two options to choose from: Professional XLR DMX and Home WIFI DMX. (Remote control included).

### tabletops

#### Solid Core Ref. VVAR00944



HPL

Ref. VVAR00944







ecru(black edge)

black(black edge)

#### HPL black edge

#### Solid Core wood Ref. VVAR00944





oak1

## **Ambients**