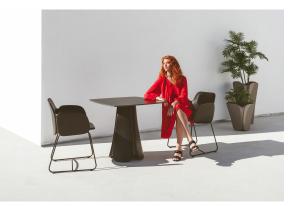

## Pezzettina table 90x90x73

by Archirivolto Design

Pezzettina <u>outdoor furniture</u> collection is designed by <u>Archirivolto Design</u> for <u>Vondom</u>. Is a collection inspired by nature, a thought and a unique inspiration that materialize in an original product with fluid and expressive forms.