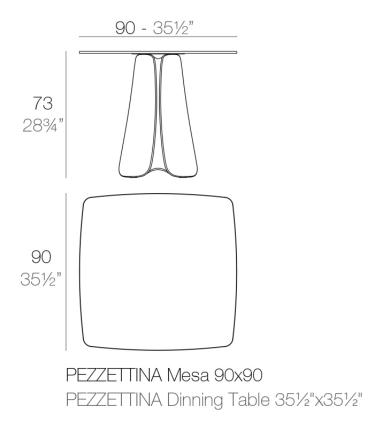

### Description

Made of polyethylene resin by rotational moulding.100% Recyclable. Item suitable for indoor and outdoor use. Available in different finishes.

Weight: 35.8 Kg