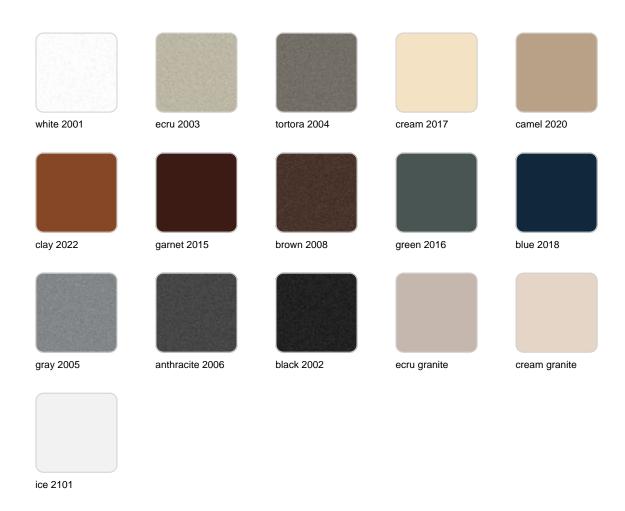

#### BASIC Ref. 56014

Matt Polyethylene

LACQUERED Ref. 56014F

Lacquered Polyethylene