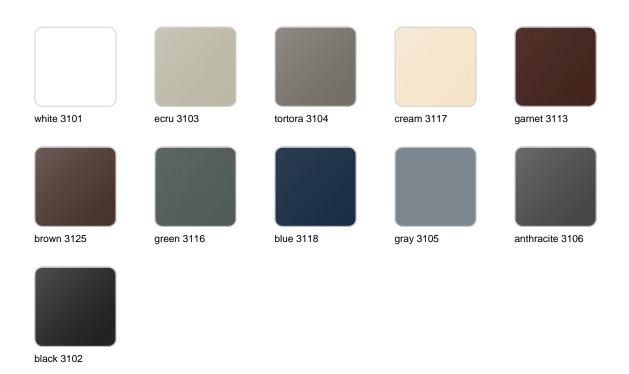

#### BASIC Ref. 56014

Matt Polyethylene

LACQUERED Ref. 56014F

Lacquered Polyethylene