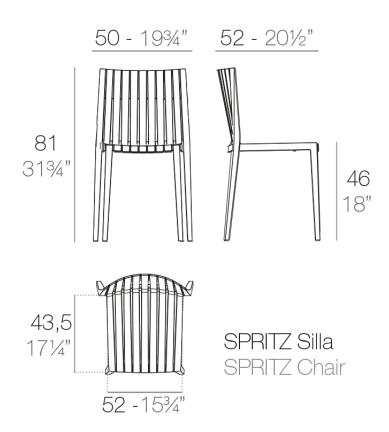

### Description

Made of injected polypropylene with fiber glass. Stackable. Available in several colors. Item suitable for indoor and outdoor use.

Weight: 5.01 Kg