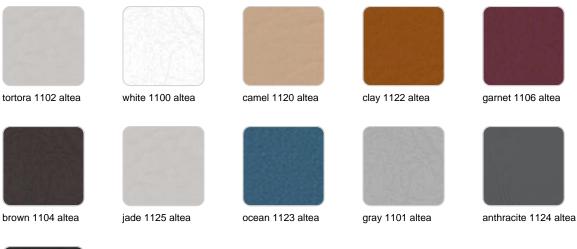

#### ALTEA Ref. 56016CO

black 1105 altea

Group 1A. Soft outdoor fabric with leather-like texture.