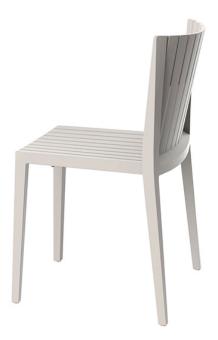

## Spritz chair by Archirivolto Design

Spritz, designed by Archirivolto Design, captures the essence of summer evenings with a line of outdoor furniture that combines simplicity and functionality. Inspired by white beach fences and their delicate geometries, each piece brings a touch of freshness and elegance to an outdoor space.

### Description

Made of injected polypropylene with fiber glass. Stackable. Available in several colors. Item suitable for indoor and outdoor use.

Weight: 5.01 Kg