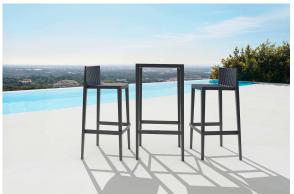

Products / High Tables / Spritz Bar Table

## Spritz bar table

by Archirivolto Design

Spritz, designed by Archirivolto Design, captures the essence of summer evenings with a line of outdoor furniture that combines simplicity and functionality. Inspired by white beach fences and their delicate geometries, each piece brings a touch of freshness and elegance to an outdoor space.



## **VOUDOM**

#### Info

#### Description

Made of injected polypropylene with fiber glass. Stackable. Available in several colors. Item suitable for indoor and outdoor use.

Weight: 8.23 Kg



## **VOUDOM**

### **Finishes**

#### finishes

BASIC PP Ref. 56018









Available in various colors

# **VOUDOM**

### **Ambients**