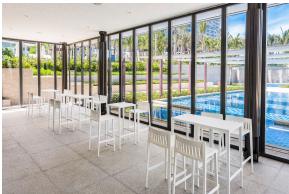

## Spritz bar table

by Archirivolto Design

Spritz, designed by Archirivolto Design, captures the essence of summer evenings with a line of outdoor furniture that combines simplicity and functionality. Inspired by white beach fences and their delicate geometries, each piece brings a touch of freshness and elegance to an outdoor space.

### **Ambients**