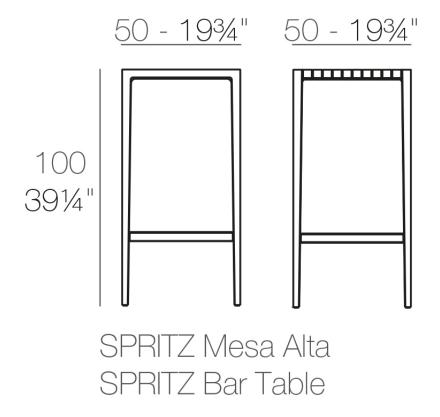

## Spritz bar table

by Archirivolto Design

Spritz, designed by Archirivolto Design, captures the essence of summer evenings with a line of outdoor furniture that combines simplicity and functionality. Inspired by white beach fences and their delicate geometries, each piece brings a touch of freshness and elegance to an outdoor space.