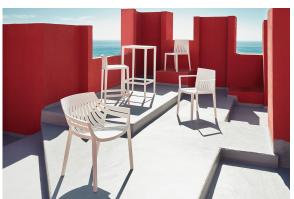

## Spritz bar table

by Archirivolto Design

Spritz, designed by Archirivolto Design, captures the essence of summer evenings with a line of outdoor furniture that combines simplicity and functionality. Inspired by white beach fences and their delicate geometries, each piece brings a touch of freshness and elegance to an outdoor space.

### **Ambients**