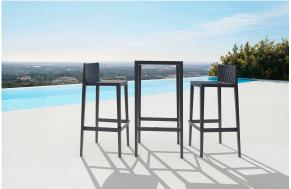

Products / Stools & Ottomans / Spritz Bar Stool 50x46x97

# Spritz bar stool 50x46x97

by Archirivolto Design

Spritz, designed by Archirivolto Design, captures the essence of summer evenings with a line of outdoor furniture that combines simplicity and functionality. Inspired by white beach fences and their delicate geometries, each piece brings a touch of freshness and elegance to an outdoor space.



### **VOUDOM**

#### Info

#### Description

Made of injected polypropylene with fiber glass. Stackable. Available in several colors. Item suitable for indoor and outdoor use.

Weight: 5.51 Kg





### **Accessories**

• Fabric

Fabric

## **VOUDOM**

### **Finishes**

#### finishes

BASIC PP Ref. 56019









Available in various colors

# **VOUDOM**

### **Ambients**