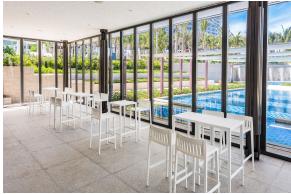

# Spritz bar stool 50x46x97

by Archirivolto Design

Spritz, designed by Archirivolto Design, captures the essence of summer evenings with a line of outdoor furniture that combines simplicity and functionality. Inspired by white beach fences and their delicate geometries, each piece brings a touch of freshness and elegance to an outdoor space.

### **Ambients**