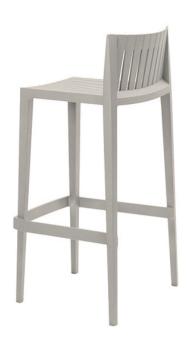

# Spritz bar stool 50x46x97

by Archirivolto Design

Spritz, designed by Archirivolto Design, captures the essence of summer evenings with a line of outdoor furniture that combines simplicity and functionality. Inspired by white beach fences and their delicate geometries, each piece brings a touch of freshness and elegance to an outdoor space.

#### Description

Made of injected polypropylene with fiber glass. Stackable. Available in several colors. Item suitable for indoor and outdoor use.

Weight: 5.51 Kg