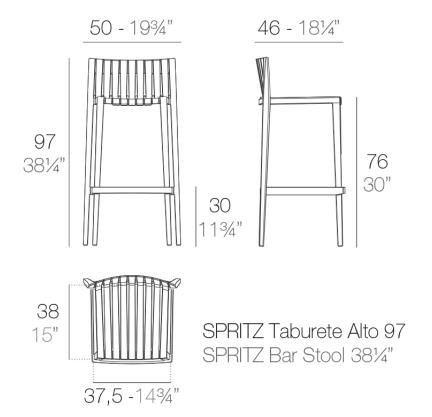

#### Description

Made of injected polypropylene with fiber glass. Stackable. Available in several colors. Item suitable for indoor and outdoor use.

Weight: 5.51 Kg