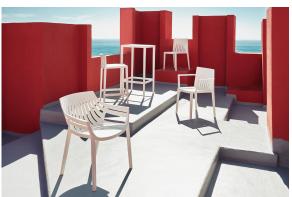

# Spritz bar stool 50x46x97

by Archirivolto Design

Spritz, designed by Archirivolto Design, captures the essence of summer evenings with a line of outdoor furniture that combines simplicity and functionality. Inspired by white beach fences and their delicate geometries, each piece brings a touch of freshness and elegance to an outdoor space.

### **Ambients**