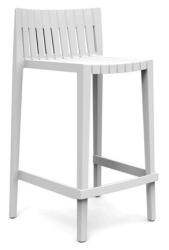

Products / Stools & Ottomans / Spritz Counter Stool 50x46x87

# Spritz counter stool 50x46x87 by Archirivolto Design

Spritz, designed by Archirivolto Design, captures the essence of summer evenings with a line of outdoor furniture that combines simplicity and functionality. Inspired by white beach fences and their delicate geometries, each piece brings a touch of freshness and elegance to an outdoor space.

#### Description

Made of injected polypropylene with fiber glass. Stackable. Available in several colors. Item suitable for indoor and outdoor use.

Weight: 5.45 Kg