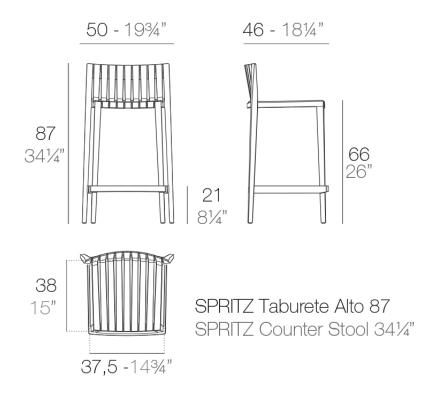

Products / Stools & Ottomans / Spritz Counter Stool 50x46x87

# Spritz counter stool 50x46x87 by Archirivolto Design

Spritz, designed by Archirivolto Design, captures the essence of summer evenings with a line of outdoor furniture that combines simplicity and functionality. Inspired by white beach fences and their delicate geometries, each piece brings a touch of freshness and elegance to an outdoor space.