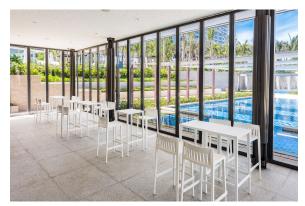

Products / Stools & Ottomans / Spritz Counter Stool 50x46x87

# Spritz counter stool 50x46x87 by Archirivolto Design

Spritz, designed by Archirivolto Design, captures the essence of summer evenings with a line of outdoor furniture that combines simplicity and functionality. Inspired by white beach fences and their delicate geometries, each piece brings a touch of freshness and elegance to an outdoor space.



# **VOИDOM**

## Info

#### Description

Made of injected polypropylene with fiber glass. Stackable. Available in several colors. Item suitable for indoor and outdoor use.

Weight: 5.45 Kg





### Accessories

• Fabric Fabric

# **VOИDOM**

## **Finishes**

finishes BASIC PP Ref. 56020 white ecru tortora black

Available in various colors



# Ambients