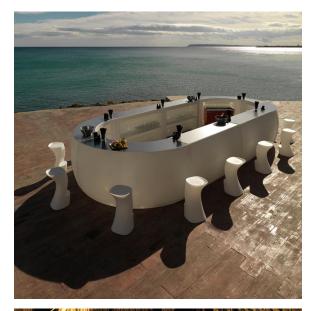

# Fiesta bar 120cm

by Archirivolto Design

**FIESTA**, a designer bar counter by <u>Archirivolto</u> for <u>VONDOM</u>: "design is beauty, harmony and freedom and cannot therefore be bound by strict, pre-established rules, nor can it only be seen as the privilege of social or cultural elite".

### Description

Made of polyethylene resin by rotational moulding.100% Recyclable. Item suitable for indoor and outdoor use. Available in different finishes.

Weight: 80.61 Kg

FIESTA 120 Barra FIESTA 120 Counter

## **Combinations**

**4 x 56023** 120 Barra - 120 Counter **4 x 56002** Barra curva - Curved counter

2 x 56023 120 Barra - 120 Counter 4 x 56002 Barra curva - Curved counter