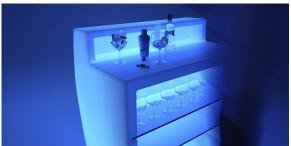

### lighting

WHITE LED Ref. 56023W

ice 2101

White internally lit unit with LED technology. Available only in matte ice white finish.

RGBW LED Ref. 56023L

Unit with internal lighting with RGBW LED technology and remote control unit for switching colors. Available only in matte ice white finish. Remote control included.

**RGBW LED DMX** Ref. 56023D

Unit with internal lighting with RGBW LED technology and remote control unit for switching colors. Also controlLED by DMX-1024 (wireless), enabling communication between one or more products simultaneously via the DMX transmitter (not included). There are two options to choose from: Professional XLR DMX and Home WIFI DMX. (Remote control included). Optional battery

**RGBW LED BATTERY** Ref. 56023Y

ice 2101

Unit with internal lighting with battery-powered RGBW LED technology. Includes charger and remote control for switching colors and charger. Available only in matte ice white finish.

**RGBW LED DMX BATTERY** 

Ref. 56023DY

ice 2101

Unit with internal lighting with RGBW LED technology and remote control unit for switching colors. Also controlLED by DMX-1024 (wireless), enabling communication between one or more products simultaneously via the DMX transmitter (not included). There are two options to choose from: Professional XLR DMX and Home WIFI DMX. (Remote control included).