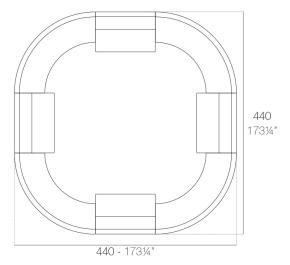

## **Combinations**

**4 x 56023** 120 Barra - 120 Counter **4 x 56002** Barra curva - Curved counter

2 x 56023 120 Barra - 120 Counter 4 x 56002 Barra curva - Curved counter