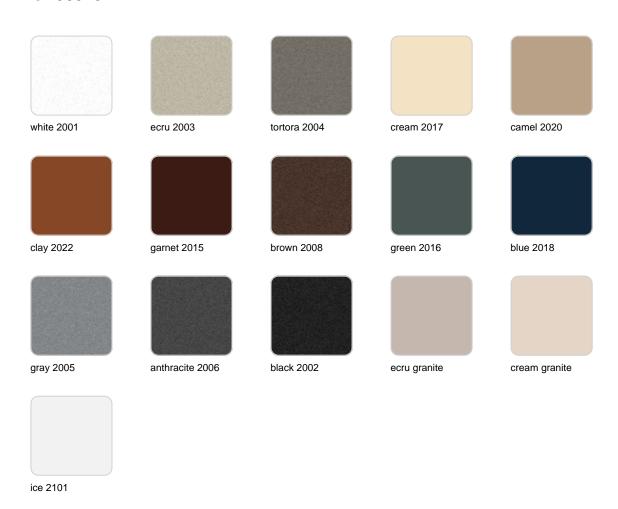

### finishes

### BASIC Ref. 56023

Matt Polyethylene

LACQUERED Ref. 56023F

Lacquered Polyethylene