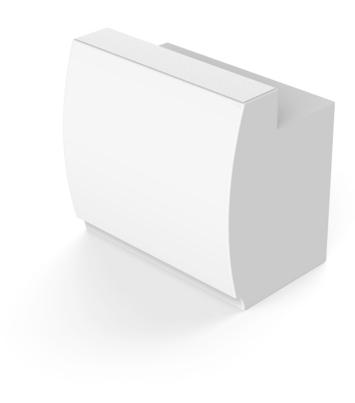

# Fiesta bar 120cm

by Archirivolto Design

**FIESTA**, a designer bar counter by <u>Archirivolto</u> for <u>VONDOM</u>: "design is beauty, harmony and freedom and cannot therefore be bound by strict, pre-established rules, nor can it only be seen as the privilege of social or cultural elite".

### Description

Made of polyethylene resin by rotational moulding.100% Recyclable. Item suitable for indoor and outdoor use. Available in different finishes.

Weight: 80.61 Kg

FIESTA 120 Barra FIESTA 120 Counter