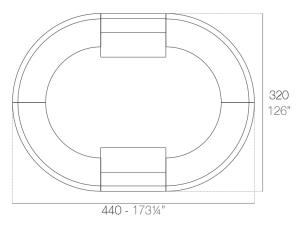

## **Combinations**

**4 x 56023** 120 Barra - 120 Counter **4 x 56002** Barra curva - Curved counter

2 x 56023 120 Barra - 120 Counter 4 x 56002 Barra curva - Curved counter