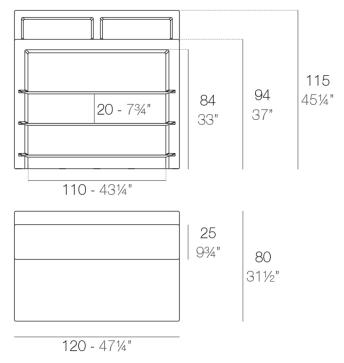

### Description

Made of polyethylene resin by rotational moulding.100% Recyclable. Item suitable for indoor and outdoor use. Available in different finishes.

Weight: 80.61 Kg

FIESTA 120 Barra FIESTA 120 Counter