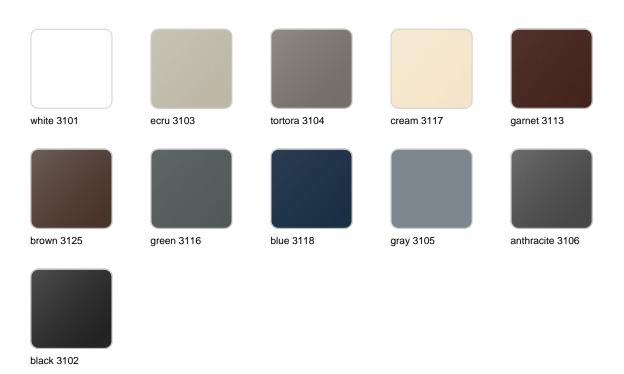

### finishes

### BASIC Ref. 56023

Matt Polyethylene

LACQUERED Ref. 56023F

Lacquered Polyethylene