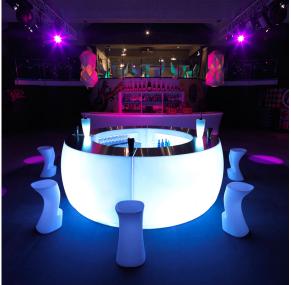

# Fiesta bar 120cm

by Archirivolto Design

**FIESTA**, a designer bar counter by <u>Archirivolto</u> for <u>VONDOM</u>: "design is beauty, harmony and freedom and cannot therefore be bound by strict, pre-established rules, nor can it only be seen as the privilege of social or cultural elite".

### lighting

WHITE LED Ref. 56023W

ice 2101

White internally lit unit with LED technology. Available only in matte ice white finish.

RGBW LED Ref. 56023L

Unit with internal lighting with RGBW LED technology and remote control unit for switching colors. Available only in matte ice white finish. Remote control included.