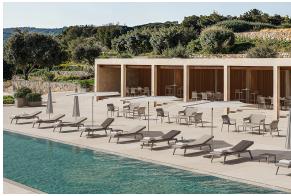

Products / Sun Loungers / Spritz Sun Lounger

# Spritz sun lounger

by Archirivolto Design

Spritz, designed by Archirivolto Design, captures the essence of summer evenings with a line of outdoor furniture that combines simplicity and functionality. Inspired by white beach fences and their delicate geometries, each piece brings a touch of freshness and elegance to an outdoor space.



### **VOUDOM**

### Info

#### Description

Made of injected polypropylene with fiber glass. Stackable. Available in several colors. Item suitable for indoor and outdoor use.

Weight: 18.49 Kg





### **Accessories**

• Fabric

Fabric

## **VOUDOM**

### **Finishes**

#### finishes

BASIC PP Ref. 56027



Available in various colors

## **VOUDOM**

### **Ambients**