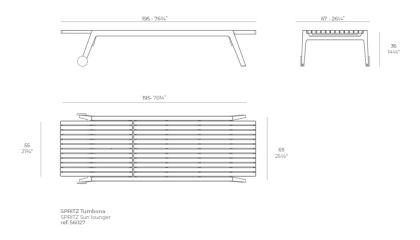

#### Description

Made of injected polypropylene with fiber glass. Stackable. Available in several colors. Item suitable for indoor and outdoor use.

Weight: 18.49 Kg