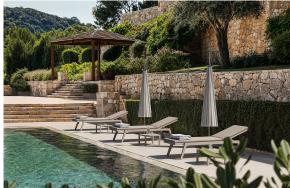

Products / Sun Loungers / Spritz Sun Lounger

# Spritz sun lounger

by Archirivolto Design

Spritz, designed by Archirivolto Design, captures the essence of summer evenings with a line of outdoor furniture that combines simplicity and functionality. Inspired by white beach fences and their delicate geometries, each piece brings a touch of freshness and elegance to an outdoor space.



### **VOUDOM**

### Info

#### Description

Made of injected polypropylene with fiber glass. Stackable. Available in several colors. Item suitable for indoor and outdoor use.

Weight: 18.49 Kg





### **Accessories**

• Fabric

Fabric

## **VOUDOM**

### **Finishes**

#### finishes

BASIC PP Ref. 56027



Available in various colors

## **VOUDOM**

### **Ambients**