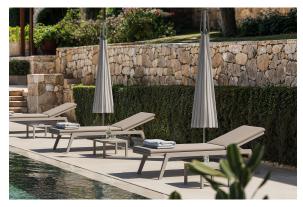

Products / Sun Loungers / Spritz Sun Lounger

# Spritz sun lounger

by Archirivolto Design

Spritz, designed by Archirivolto Design, captures the essence of summer evenings with a line of outdoor furniture that combines simplicity and functionality. Inspired by white beach fences and their delicate geometries, each piece brings a touch of freshness and elegance to an outdoor space.



### **VOUDOM**

### Info

#### Description

Made of injected polypropylene with fiber glass. Stackable. Available in several colors. Item suitable for indoor and outdoor use.

Weight: 18.49 Kg





### **Accessories**

• Fabric

Fabric

## **VOUDOM**

### **Finishes**

#### finishes

BASIC PP Ref. 56027



Available in various colors

## **VOUDOM**

### **Ambients**