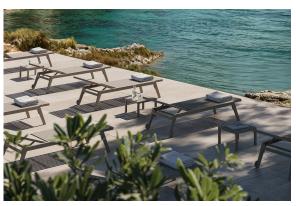

Products / Sun Loungers / Spritz Sun Lounger

# Spritz sun lounger

by Archirivolto Design

Spritz, designed by Archirivolto Design, captures the essence of summer evenings with a line of outdoor furniture that combines simplicity and functionality. Inspired by white beach fences and their delicate geometries, each piece brings a touch of freshness and elegance to an outdoor space.



### **VOUDOM**

### Info

#### Description

Made of injected polypropylene with fiber glass. Stackable. Available in several colors. Item suitable for indoor and outdoor use.

Weight: 18.49 Kg





### **Accessories**

• Fabric

Fabric

## **VOUDOM**

### **Finishes**

#### finishes

BASIC PP Ref. 56027



Available in various colors

## **VOUDOM**

### **Ambients**