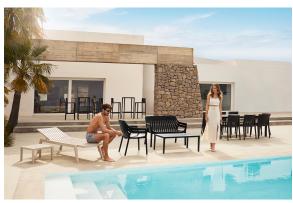

Products / Sun Loungers / Spritz Sun Lounger

# Spritz sun lounger

by Archirivolto Design

Spritz, designed by Archirivolto Design, captures the essence of summer evenings with a line of outdoor furniture that combines simplicity and functionality. Inspired by white beach fences and their delicate geometries, each piece brings a touch of freshness and elegance to an outdoor space.



### **VOUDOM**

### Info

#### Description

Made of injected polypropylene with fiber glass. Stackable. Available in several colors. Item suitable for indoor and outdoor use.

Weight: 18.49 Kg





### **Accessories**

• Fabric

Fabric

## **VOUDOM**

### **Finishes**

#### finishes

BASIC PP Ref. 56027



Available in various colors

## **VOUDOM**

### **Ambients**