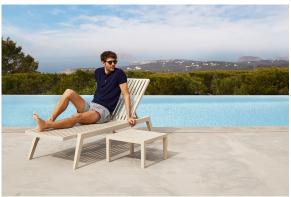

# Spritz sun lounger

by Archirivolto Design

Spritz, designed by Archirivolto Design, captures the essence of summer evenings with a line of outdoor furniture that combines simplicity and functionality. Inspired by white beach fences and their delicate geometries, each piece brings a touch of freshness and elegance to an outdoor space.

#### Description

Made of injected polypropylene with fiber glass. Stackable. Available in several colors. Item suitable for indoor and outdoor use.

Weight: 18.49 Kg