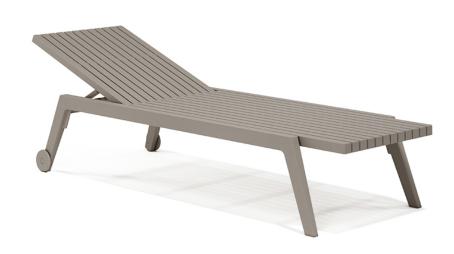

# Spritz sun lounger

by Archirivolto Design

Spritz, designed by Archirivolto Design, captures the essence of summer evenings with a line of outdoor furniture that combines simplicity and functionality. Inspired by white beach fences and their delicate geometries, each piece brings a touch of freshness and elegance to an outdoor space.

#### Description

Made of injected polypropylene with fiber glass. Stackable. Available in several colors. Item suitable for indoor and outdoor use.

Weight: 18.49 Kg