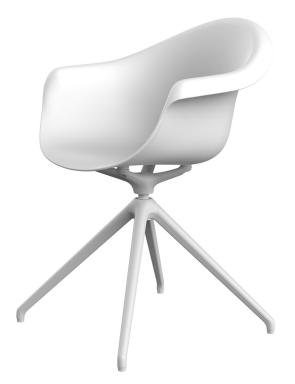

## Incasso swivel armchair

### by Archirivolto Design

A highly customizable armchair, from the seat to the base, the color and even the material. Designed by <u>Archirivolto Design</u>.

#### Description

Made from polypropylene and reinforced with fiberglass manufactured by gas injection. Available in various colors. Suitable for indoor and outdoor use.

Weight: 8.6 Kg

INCASSO Sillón giratorio INCASSO Swivel Armchair