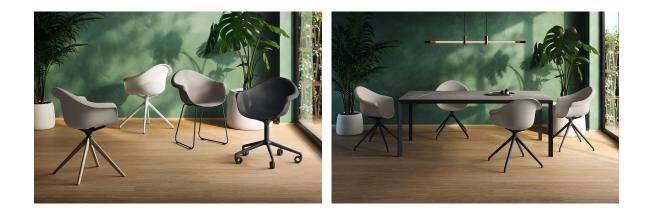

Products / Chairs / Incasso Swivel Armchair

## Incasso swivel armchair

### by Archirivolto Design

A highly customizable armchair, from the seat to the base, the color and even the material. Designed by <u>Archirivolto Design</u>.



# **VOИDOM**

## Info

#### Description

Made from polypropylene and reinforced with fiberglass manufactured by gas injection. Available in various colors. Suitable for indoor and outdoor use.

Weight: 8.6 Kg



INCASSO Sillón giratorio INCASSO Swivel Armchair

## **VOИDOM**

## Finishes

finishes BASIC PP Ref. 56031

Available in various colors

#### legs

#### LEGS Ref. 65053E



white 201





## Ambients