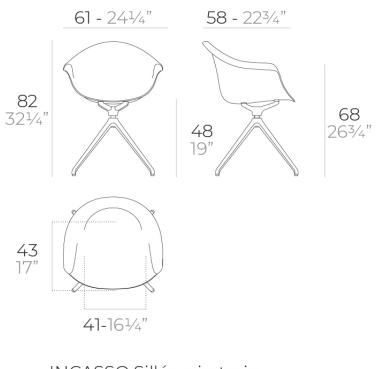

#### Description

Made from polypropylene and reinforced with fiberglass manufactured by gas injection. Available in various colors. Suitable for indoor and outdoor use.

Weight: 8.6 Kg

INCASSO Sillón giratorio INCASSO Swivel Armchair