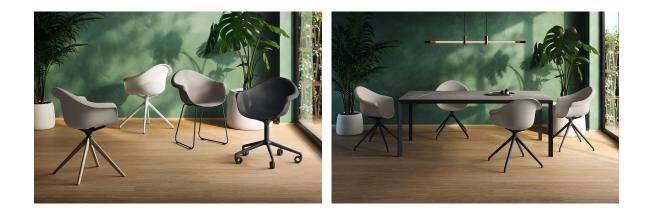

Products / Chairs / Incasso Swivel Armchair With Wooden Legs

## Incasso swivel armchair with wooden legs by Archirivolto Design

A highly customizable armchair, from the seat to the base, the color and even the material. Designed by <u>Archirivolto Design</u>.



# **VOИDOM**

## Info

### Description

Made from polypropylene and reinforced with fiberglass manufactured by gas injection. Available in various colors. Suitable for indoor and outdoor use.

Weight: 9.3 Kg



#### INCASSO Sillón giratorio madera INCASSO Wooden swivel Armchair

# **VOИDOM**

## Finishes

finishes BASIC PP Ref. 56032

Available in various colors

### legs

#### LEGS Ref. 65055E





negro wood 2



negro wood 1



white wood 2



## Ambients