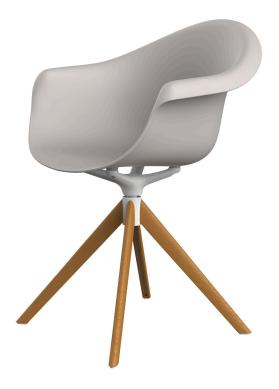

## Incasso swivel armchair with wooden legs by Archirivolto Design

A highly customizable armchair, from the seat to the base, the color and even the material. Designed by <u>Archirivolto Design</u>.

### Description

Made from polypropylene and reinforced with fiberglass manufactured by gas injection. Available in various colors. Suitable for indoor and outdoor use.

Weight: 9.3 Kg

#### INCASSO Sillón giratorio madera INCASSO Wooden swivel Armchair