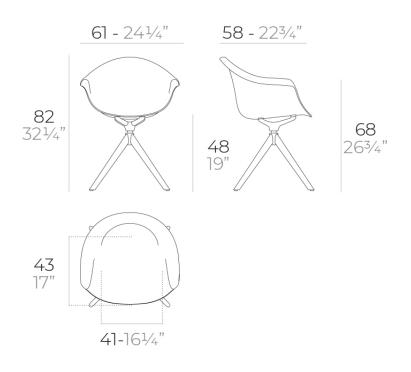

## Info

### Description

Made from polypropylene and reinforced with fiberglass manufactured by gas injection. Available in various colors. Suitable for indoor and outdoor use.

Weight: 9.3 Kg