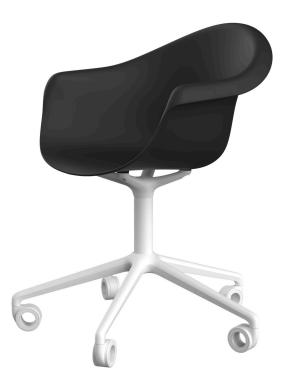

## Incasso swivel armchair with caster by Archirivolto Design

A highly customizable armchair, from the seat to the base, the color and even the material. Designed by <u>Archirivolto Design</u>.

### Description

Made from polypropylene and reinforced with fiberglass manufactured by gas injection. Available in various colors. Suitable for indoor and outdoor use.

Weight: 7.53 Kg