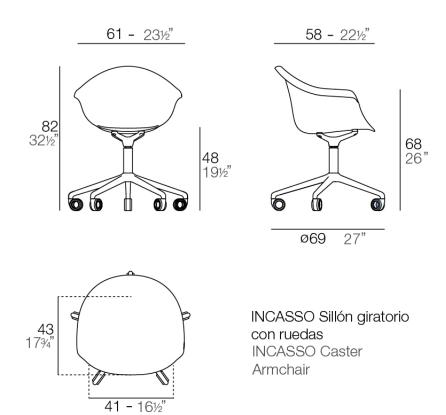

### Description

Made from polypropylene and reinforced with fiberglass manufactured by gas injection. Available in various colors. Suitable for indoor and outdoor use.

Weight: 7.53 Kg