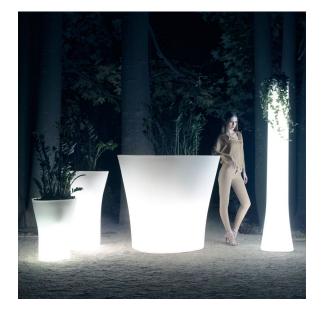

### lighting

#### WHITE LED Ref. 57001W

ice 2101

White internally lit unit with LED technology. Available only in matte ice white finish.

RGBW LED Ref. 57001L

Unit with internal lighting with RGBW LED technology and remote control unit for switching colors. Available only in matte ice white finish. Remote control included.