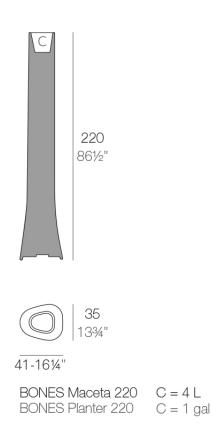

Products / Planters / Bones Planter 35x41x220

### Description

Pot made of polyethylene resin by rotational moulding. 100% Recyclable. Item suitable for indoor and outdoor use. Available in different finishes.

Weight: 27 Kg