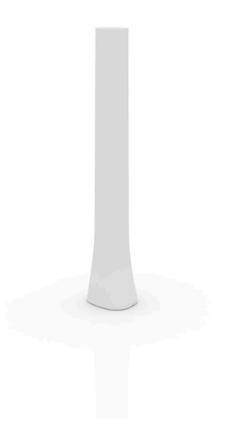

## Bones planter 35x41x220

by Ludovica + Roberto Palomba

The Bones collection, designed by Italians Ludovica and Roberto Palomba, is inspired by the harmony of nature, combining slender lines and generous volumes. Each Bones planter is a statement of visual balance: forms that achieve a light yet robust presence, inviting plants and trees to integrate naturally into the space.

### Description

Pot made of polyethylene resin by rotational moulding. 100% Recyclable. Item suitable for indoor and outdoor use. Available in different finishes.

Weight: 27 Kg