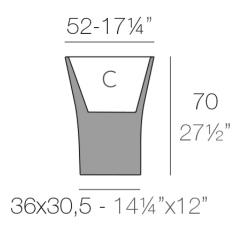

Products / Planters / Bones Planter 52x44x70

### Description

Pot made of polyethylene resin by rotational moulding. 100% Recyclable. Item suitable for indoor and outdoor use. Available in different finishes.

Weight: 6 Kg

BONES Maceta 70 
$$C = 29 L$$
  
BONES Planter 70  $C = 7\%$  gal