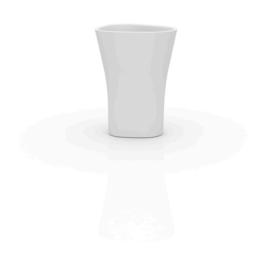

# Bones planter 52x44x70

by Ludovica + Roberto Palomba

The Bones collection, designed by Italians Ludovica and Roberto Palomba, is inspired by the harmony of nature, combining slender lines and generous volumes. Each Bones planter is a statement of visual balance: forms that achieve a light yet robust presence, inviting plants and trees to integrate naturally into the space.

### Description

Pot made of polyethylene resin by rotational moulding. 100% Recyclable. Item suitable for indoor and outdoor use. Available in different finishes.

Weight: 6 Kg

BONES Maceta 70 
$$C = 29 L$$
  
BONES Planter 70  $C = 7\%$  gal