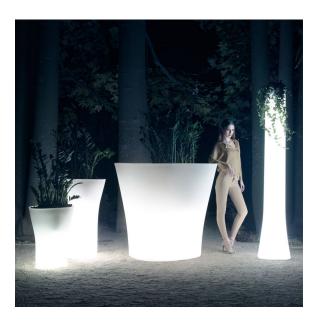

he DMX transmitter (not included). There are two options to choose from: Professional XLR DMX and Home WIFI DMX. (Remote control included). Optional battery

**RGBW LED BATTERY** Ref. 57002Y



Unit with internal lighting with battery-powered RGBW LED technology. Includes charger and remote control for switching colors and charger. Available only in matte ice white finish.

**RGBW LED DMX BATTERY** Ref. 57002DY



ice 2101

Unit with internal lighting with RGBW LED technology and remote control unit for switching colors. Also controlLED by DMX-1024 (wireless), enabling communication between one or more products simultaneously via the DMX



transmitter (not included). There are two options to choose from: Professional XLR DMX and Home WIFI DMX. (Remote control included).

## **Ambients**