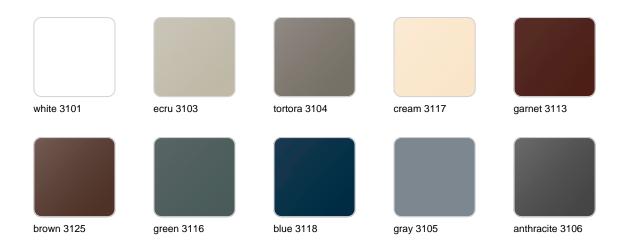

## **Finishes**

### finishes

#### BASIC Ref. 57002A

Matt Polyethylene

SELF-WATERING Ref. 57002R

Self-watering system included in all planters except those with basic finish

#### LACQUERED Ref. 57002F

Lacquered Polyethylene