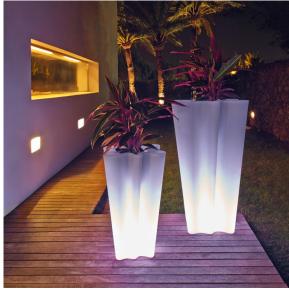

### lighting

WHITE LED Ref. 58004W

ice 2101

White internally lit unit with LED technology. Available only in matte ice white finish.

RGBW LED Ref. 58004L

ice 2101

Unit with internal lighting with RGBW LED technology and remote control unit for switching colors. Available only in matte ice white finish. Remote control included.

## **Ambients**