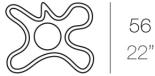

### Info

### Description

Made of polyethylene resin by rotational moulding. 100% Recyclable. Item suitable for indoor and outdoor use. Available in different finishes.

Weight: 12 Kg

BYE-BYE Maceta 100 C = 15 LBYE-BYE Planter 100 C = 4 gal