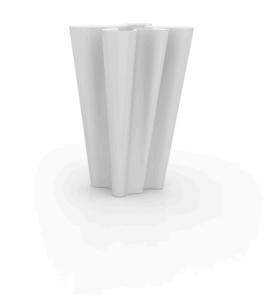

# Bye-bye planter 60x56x100

by Harry-Paul

The Bye-Bye collection, designed by Harry Paul, captures the essence of interstellar travel in pieces that seem to flow in space. Inspired by the futuristic aesthetics of movement and speed, Bye-Bye invites you to experience a new form of designer furniture that conveys dynamism and lightness in every line.

### Description

Made of polyethylene resin by rotational moulding. 100% Recyclable. Item suitable for indoor and outdoor use. Available in different finishes.

Weight: 12 Kg

BYE-BYE Maceta 100 C = 15 LBYE-BYE Planter 100 C = 4 gal