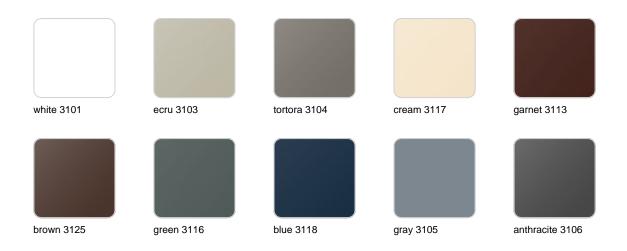

### **Finishes**

### finishes

#### LACQUERED Ref. 58004F

Lacquered Polyethylene