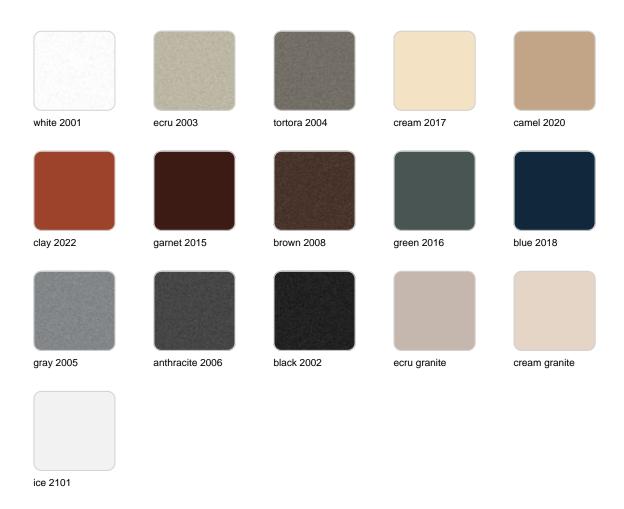

### **Finishes**

### finishes

#### BASIC Ref. 58004A

Matt Polyethylene

SELF-WATERING Ref. 58004R

Self-watering system included in all planters except those with basic finish