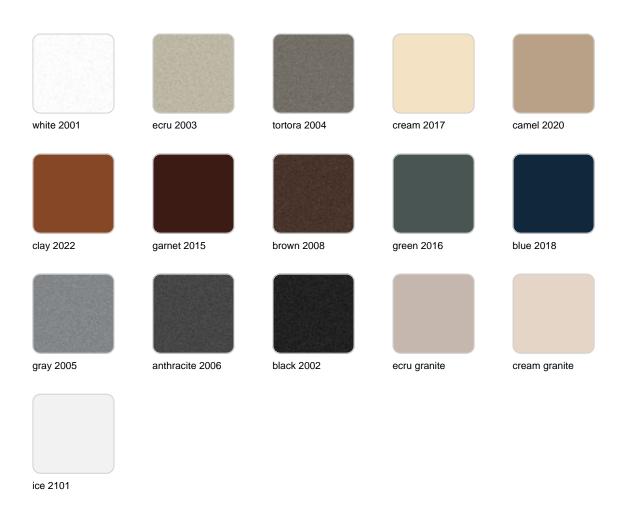

Products / Planters / Bye-bye Planter 60x56x100

# Bye-bye planter 60x56x100

by Harry-Paul

The Bye-Bye collection, designed by Harry Paul, captures the essence of interstellar travel in pieces that seem to flow in space. Inspired by the futuristic aesthetics of movement and speed, Bye-Bye invites you to experience a new form of designer furniture that conveys dynamism and lightness in every line.



### Info

### Description

Made of polyethylene resin by rotational moulding. 100% Recyclable. Item suitable for indoor and outdoor use. Available in different finishes.

Weight: 12 Kg





BYE-BYE Maceta 100 C = 15 LBYE-BYE Planter 100 C = 4 gal

### **Finishes**

### finishes

#### BASIC Ref. 58004A



Matt Polyethylene

SELF-WATERING Ref. 58004R



Self-watering system included in all planters except those with basic finish

#### LACQUERED Ref. 58004F







Lacquered Polyethylene

### lighting

WHITE LED Ref. 58004W



ice 2101

White internally lit unit with LED technology. Available only in matte ice white finish.

RGBW LED Ref. 58004L



ice 2101

Unit with internal lighting with RGBW LED technology and remote control unit for switching colors. Available only in matte ice white finish. Remote control included.

RGBW LED DMX Ref. 58004D





Unit with internal lighting with RGBW LED technology and remote control unit for switching colors. Also controlLED by DMX-1024 (wireless), enabling communication between one or more products simultaneously via the DMX transmitter (not included)