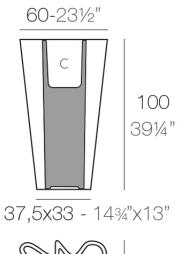

### Info

### Description

Made of polyethylene resin by rotational moulding. 100% Recyclable. Item suitable for indoor and outdoor use. Available in different finishes.

Weight: 12 Kg

BYE-BYE Maceta 100 C = 15 LBYE-BYE Planter 100 C = 4 gal