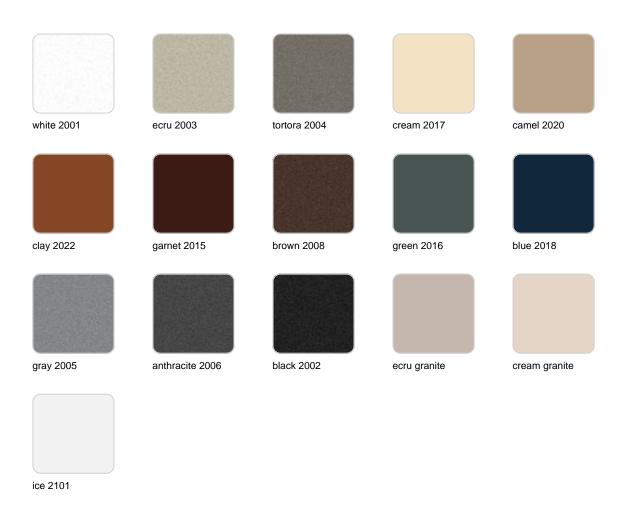

#### BASIC Ref. 59003

Matt Polyethylene

LACQUERED Ref. 59003F

Lacquered Polyethylene

TWO-TONE LACQUERED Ref. 59003FP

black 2002

Two-tone lacquered Polyethylene