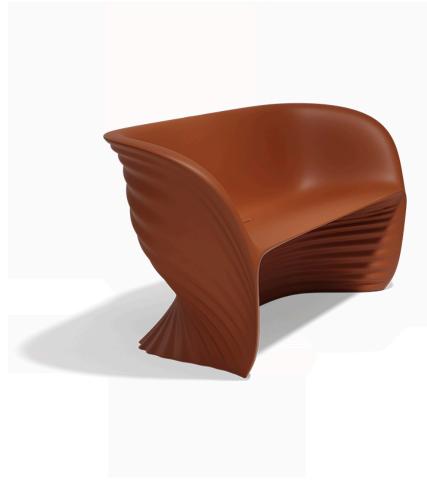

# Biophilia sofa

by Ross Lovegrove

Ross Lovegrove's Biophilia collection is a magnetic encounter between nature and design, where each piece seems to emerge from the earth with a life of its own. Inspired by the fluid forms of Art Nouveau and the organic majesty of Antoni Gaudí's Sagrada Família, Biophilia invites you to rediscover a connection with the natural environment through an aesthetic that breathes, flows and blends in with the space.

### Description

Made of polyethylene resin by rotational moulding. 100% Recyclable. Item suitable for indoor and outdoor use. Available in different finishes.

Weight: 30.89 Kg