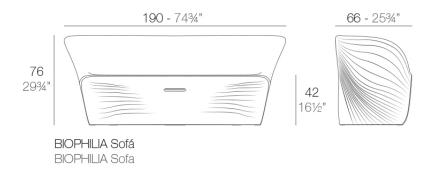

### Description

Made of polyethylene resin by rotational moulding. 100% Recyclable. Item suitable for indoor and outdoor use. Available in different finishes.

Weight: 30.89 Kg