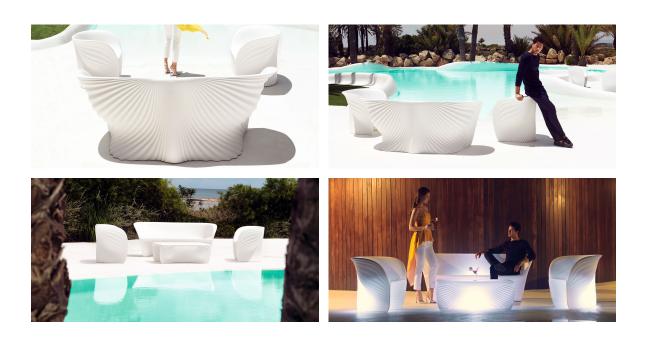

# Biophilia sofa

by Ross Lovegrove

Ross Lovegrove's Biophilia collection is a magnetic encounter between nature and design, where each piece seems to emerge from the earth with a life of its own. Inspired by the fluid forms of Art Nouveau and the organic majesty of Antoni Gaudí's Sagrada Família, Biophilia invites you to rediscover a connection with the natural environment through an aesthetic that breathes, flows and blends in with the space.

## **Ambients**