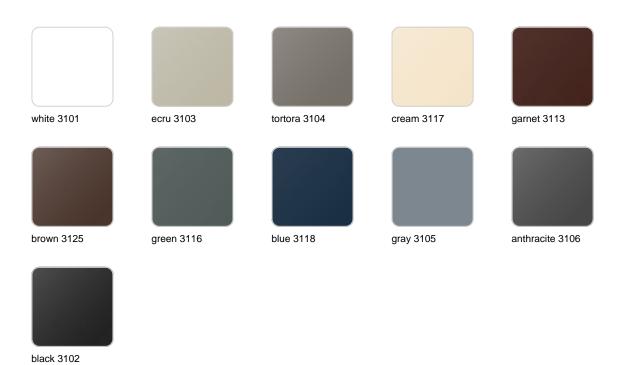

#### BASIC Ref. 59003

Matt Polyethylene

LACQUERED Ref. 59003F

Lacquered Polyethylene

TWO-TONE LACQUERED Ref. 59003FP

black 2002

Two-tone lacquered Polyethylene