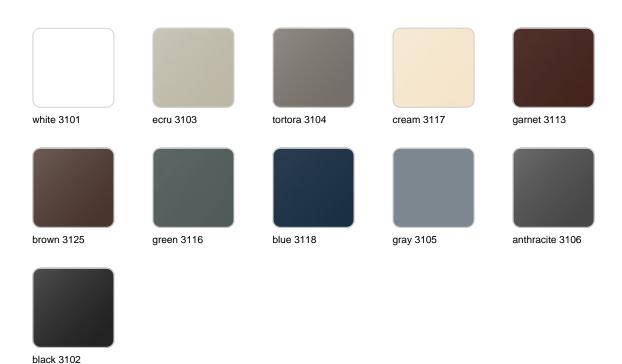

### **Finishes**

#### finishes

#### BASIC Ref. 59004

Matt Polyethylene

LACQUERED Ref. 59004F

Lacquered Polyethylene

TWO-TONE LACQUERED Ref. 59004FP

black 2002

Two-tone lacquered Polyethylene