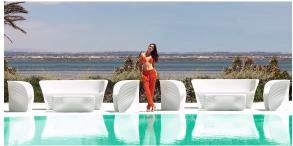

## Biophilia coffee table 101x67x

by Ross Lovegrove

Ross Lovegrove's Biophilia collection is a magnetic encounter between nature and design, where each piece seems to emerge from the earth with a life of its own. Inspired by the fluid forms of Art Nouveau and the organic majesty of Antoni Gaudí's Sagrada Família, Biophilia invites you to rediscover a connection with the natural environment through an aesthetic that breathes, flows and blends in with the space.

## **Ambients**