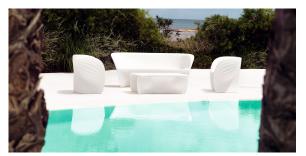

## Biophilia coffee table 101x67x

by Ross Lovegrove

Ross Lovegrove's Biophilia collection is a magnetic encounter between nature and design, where each piece seems to emerge from the earth with a life of its own. Inspired by the fluid forms of Art Nouveau and the organic majesty of Antoni Gaudí's Sagrada Família, Biophilia invites you to rediscover a connection with the natural environment through an aesthetic that breathes, flows and blends in with the space.

## **Ambients**