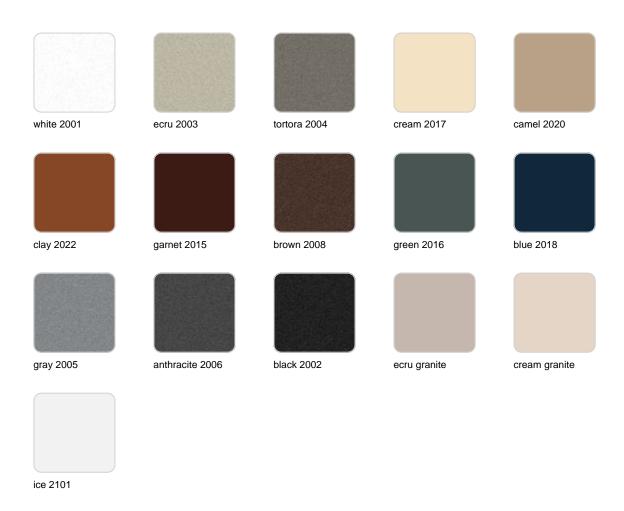

### **Finishes**

#### finishes

#### BASIC Ref. 59004

Matt Polyethylene

LACQUERED Ref. 59004F

Lacquered Polyethylene

TWO-TONE LACQUERED Ref. 59004FP

black 2002

Two-tone lacquered Polyethylene