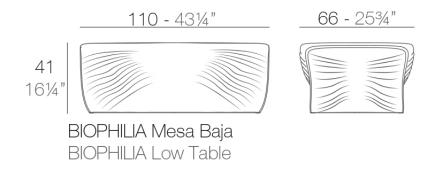

### Description

Made of polyethylene resin by rotational moulding. 100% Recyclable. Item suitable for indoor and outdoor use. Available in different finishes.

Weight: 15 Kg