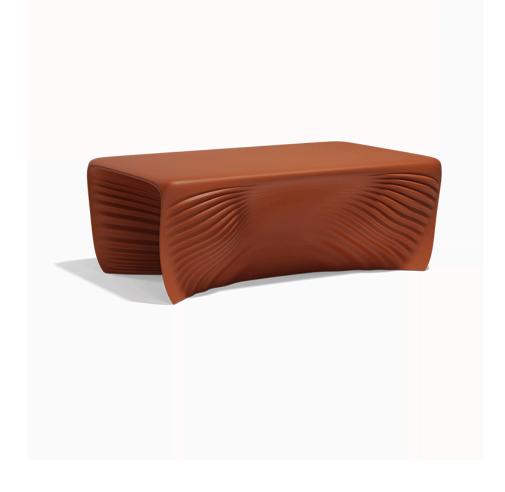

## Biophilia coffee table 101x67x

by Ross Lovegrove

Ross Lovegrove's Biophilia collection is a magnetic encounter between nature and design, where each piece seems to emerge from the earth with a life of its own. Inspired by the fluid forms of Art Nouveau and the organic majesty of Antoni Gaudí's Sagrada Família, Biophilia invites you to rediscover a connection with the natural environment through an aesthetic that breathes, flows and blends in with the space.

### Description

Made of polyethylene resin by rotational moulding. 100% Recyclable. Item suitable for indoor and outdoor use. Available in different finishes.

Weight: 15 Kg