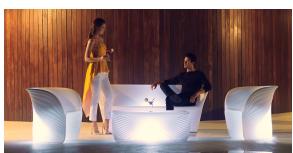

## Biophilia coffee table 101x67x

by Ross Lovegrove

Ross Lovegrove's Biophilia collection is a magnetic encounter between nature and design, where each piece seems to emerge from the earth with a life of its own. Inspired by the fluid forms of Art Nouveau and the organic majesty of Antoni Gaudí's Sagrada Família, Biophilia invites you to rediscover a connection with the natural environment through an aesthetic that breathes, flows and blends in with the space.

## **Ambients**