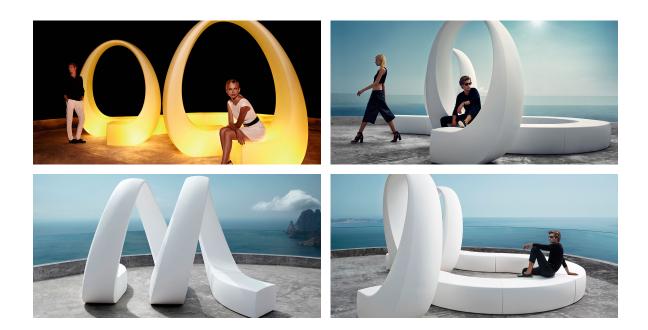

ltaneously via the DMX transmitter (not included). There are two options to choose from: Professional XLR DMX and Home WIFI DMX. (Remote control included). Optional battery

RGBW LED BATTERY Ref. 60006Y



Unit with internal lighting with battery-powered RGBW LED technology. Includes charger and remote control for switching colors and charger. Available only in matte ice white finish. RGBW LED DMX BATTERY



#### Ref. 60006DY



Unit with internal lighting with RGBW LED technology and remote control unit for switching colors. Also controlLED by DMX-1024 (wireless), enabling communication between one or more products simultaneously via the DMX transmitter (not included). There are two options to choose from: Professional XLR DMX and Home WIFI DMX. (Remote control included).



## Ambients