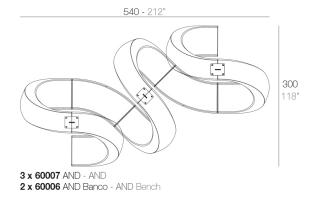

Products / Benches / And Bench 133x65x47

# And bench 133x65x47

by Fabio Novembre

The And Collection outdoor design bench, by <u>Fabio Novembre</u> for <u>Vondom</u>, is a spatial concept. A volume that cuts through the air, creating emotional turbulence for those who get swept up in it.



## Info

### Description

Made of polyethylene resin by rotational moulding.100% Recyclable. Item suitable for indoor and outdoor use. Available in different finishes.

Weight: 25.2 Kg



AND Bench

## Combinations







### Accessories

#### • COVER

Waterproof Protective cover

• Fabric

Fabric

## Finishes

finishes BASIC Ref. 60006 white 2001 ecru 2003 tortora 2004 cream 2017 camel 2020 blue 2018 clay 2022 garnet 2015 brown 2008 green 2016 gray 2005 anthracite 2006 black 2002 ecru granite cream granite



ice 2101

Matt Polyethylene

#### LACQUERED Ref. 60006F

| white 3101 | ecru 3103  | tortora 3104 | cream 3117 | garnet 3113     |
|------------|------------|--------------|------------|-----------------|
|            |            |              |            |                 |
| brown 3125 | green 3116 | blue 3118    | gray 3105  | anthracite 3106 |
|            |            |              |            |                 |

black 3102

#### Lacquered Polyethylene

### lighting

#### WHITE LED Ref.