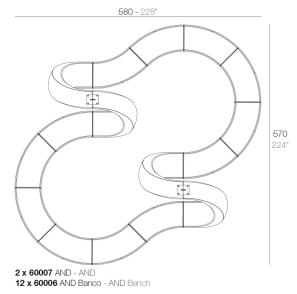

Products / Benches / And Bench 133x65x47

# And bench 133x65x47

by Fabio Novembre

The And Collection outdoor design bench, by <u>Fabio Novembre</u> for <u>Vondom</u>, is a spatial concept. A volume that cuts through the air, creating emotional turbulence for those who get swept up in it.

## Combinations