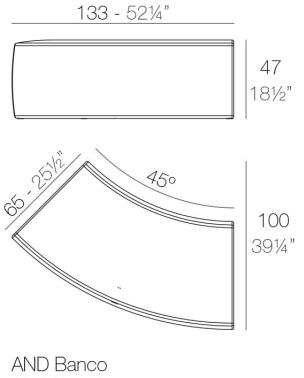

Products / Benches / And Bench 133x65x47

### Description

Made of polyethylene resin by rotational moulding.100% Recyclable. Item suitable for indoor and outdoor use. Available in different finishes.

Weight: 25.2 Kg

AND Bench