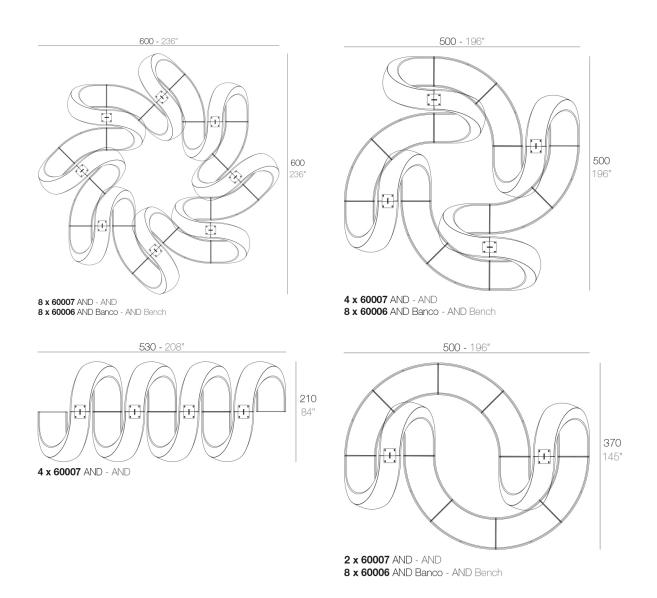

Products / Benches / And Bench 133x65x47

# And bench 133x65x47

by Fabio Novembre

The And Collection outdoor design bench, by <u>Fabio Novembre</u> for <u>Vondom</u>, is a spatial concept. A volume that cuts through the air, creating emotional turbulence for those who get swept up in it.



## Info

### Description

Made of polyethylene resin by rotational moulding.100% Recyclable. Item suitable for indoor and outdoor use. Available in different finishes.

Weight: 25.2 Kg



AND Bench

## Combinations







### Accessories

#### • COVER

Waterproof Protective cover

• Fabric

Fabric

## Finishes

finishes BASIC Ref. 60006 white 2001 ecru 2003 tortora 2004 cream 2017 camel 2020 blue 2018 clay 2022 garnet 2015 brown 2008 green 2016 gray 2005 anthracite 2006 black 2002 ecru granite cream granite



ice 2101

Matt Polyethylene

#### LACQUERED Ref. 60006F

| white 3101 | ecru 3103  | tortora 3104 | cream 3117 | garnet 3113     |
|------------|------------|--------------|------------|-----------------|
|            |            |              |            |                 |
| brown 3125 | green 3116 | blue 3118    | gray 3105  | anthracite 3106 |
|            |            |              |            |                 |

black 3102

#### Lacquered Polyethylene

### lighting

#### WHITE LED Re