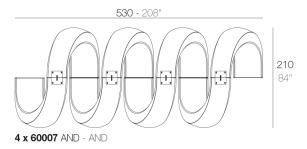

## **Combinations**

4 x 60007 AND - AND 8 x 60006 AND Banco - AND Bench

2 x 60007 AND - AND 8 x 60006 AND Banco - AND Bench