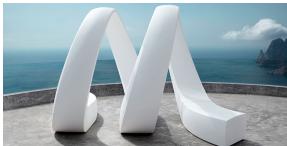

## And 218x185x234

by Fabio Novembre

The And Collection outdoor design bench, by <u>Fabio Novembre</u> for <u>Vondom</u>, is a spatial concept. A volume that cuts through the air, creating emotional turbulence for those who get swept up in it.

## **Ambients**