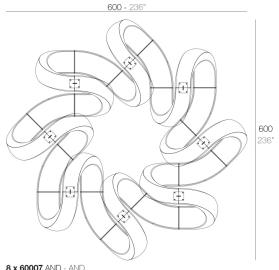

## **Combinations**

4 x 60007 AND - AND 8 x 60006 AND Banco - AND Bench

2 x 60007 AND - AND 8 x 60006 AND Banco - AND Bench