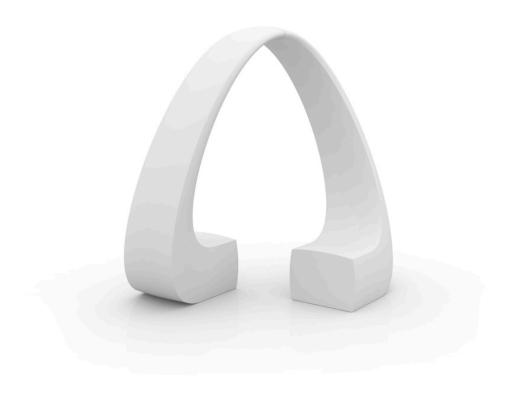

## And 218x185x234

by Fabio Novembre

The And Collection outdoor design bench, by <u>Fabio Novembre</u> for <u>Vondom</u>, is a spatial concept. A volume that cuts through the air, creating emotional turbulence for those who get swept up in it.

### Description

Made of polyethylene resin by rotational moulding.100% Recyclable. Item suitable for indoor and outdoor use. Available in different finishes.

Weight: 87.22 Kg