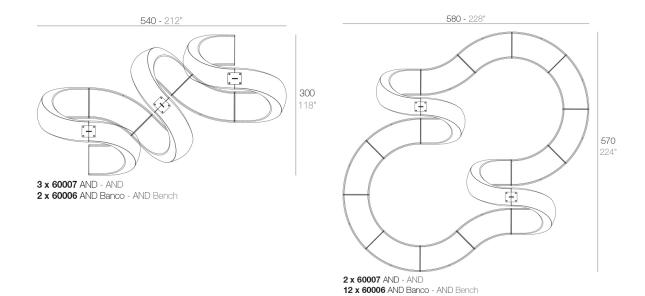

## **Combinations**

4 x 60007 AND - AND 8 x 60006 AND Banco - AND Bench

2 x 60007 AND - AND 8 x 60006 AND Banco - AND Bench