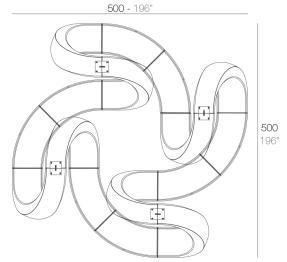

## **Combinations**

4 x 60007 AND - AND 8 x 60006 AND Banco - AND Bench

2 x 60007 AND - AND 8 x 60006 AND Banco - AND Bench