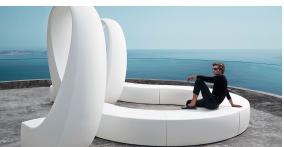

## And 218x185x234

by Fabio Novembre

The And Collection outdoor design bench, by <u>Fabio Novembre</u> for <u>Vondom</u>, is a spatial concept. A volume that cuts through the air, creating emotional turbulence for those who get swept up in it.

## **Ambients**