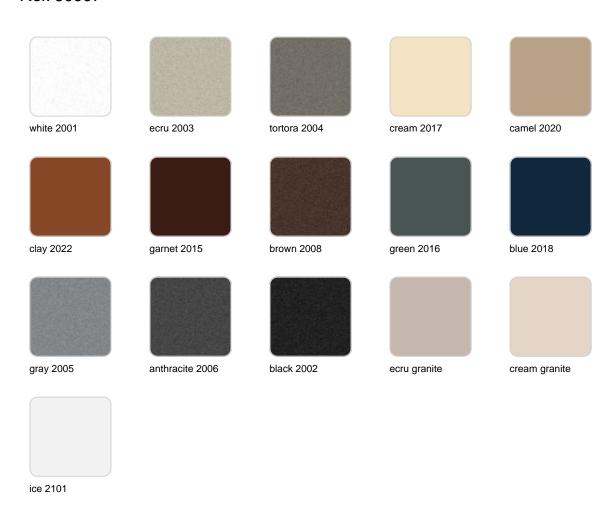

### **Finishes**

### finishes

### BASIC Ref. 60007

Matt Polyethylene

LACQUERED Ref. 60007F

Lacquered Polyethylene