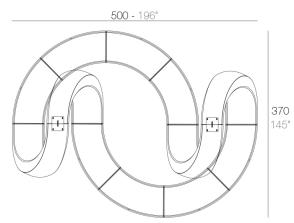

## **Combinations**

4 x 60007 AND - AND 8 x 60006 AND Banco - AND Bench

2 x 60007 AND - AND 8 x 60006 AND Banco - AND Bench