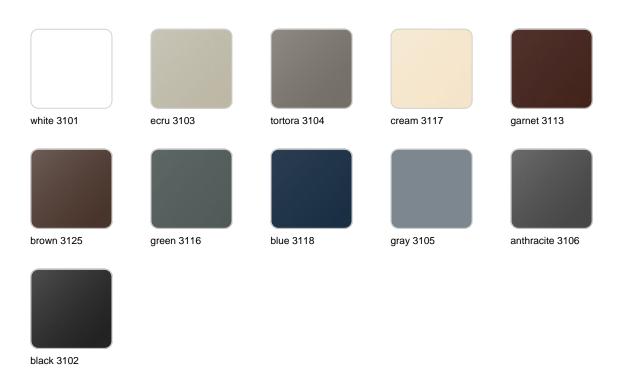

### **Finishes**

### finishes

### BASIC Ref. 60007

Matt Polyethylene

LACQUERED Ref. 60007F

Lacquered Polyethylene