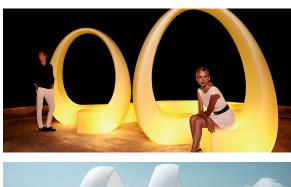

smitter (not included). There are two options to choose from: Professional XLR DMX and Home WIFI DMX. (Remote control included). Optional battery

**RGBW LED BATTERY** Ref. 60007Y



ice 2101

Unit with internal lighting with battery-powered RGBW LED technology. Includes charger and remote control for switching colors and charger. Available only in matte ice white finish.

**RGBW LED DMX BATTERY** 



Ref. 60007DY



ice 2101

Unit with internal lighting with RGBW LED technology and remote control unit for switching colors. Also controlLED by DMX-1024 (wireless), enabling communication between one or more products simultaneously via the DMX transmitter (not included). There are two options to choose from: Professional XLR DMX and Home WIFI DMX. (Remote control included).

## **Ambients**