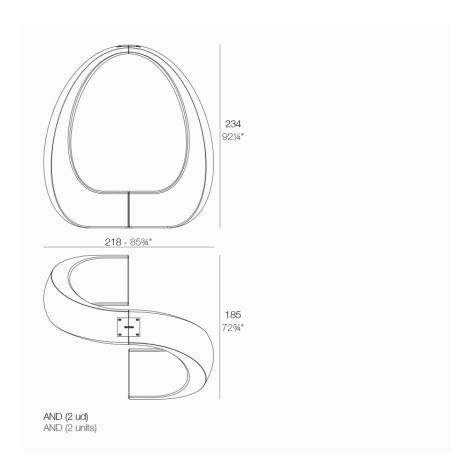

Products / Benches / And 218x185x234

### Description

Made of polyethylene resin by rotational moulding.100% Recyclable. Item suitable for indoor and outdoor use. Available in different finishes.

Weight: 87.22 Kg