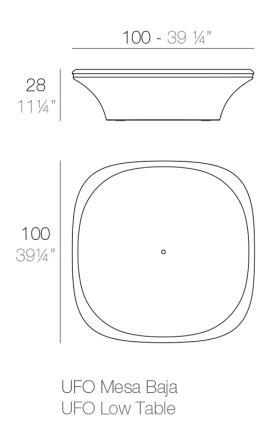

Products / Low Tables / Ufo Coffee Table 100x100x28

### Description

Made of polyethylene resin by rotational moulding. 100% Recyclable. Item suitable for indoor and outdoor use. Available in different finishes.

Weight: 21 Kg