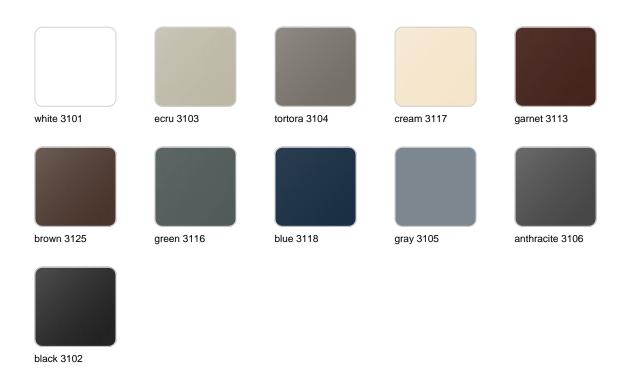

#### BASIC Ref. 63003

Matt Polyethylene

LACQUERED Ref. 63003F

Lacquered Polyethylene