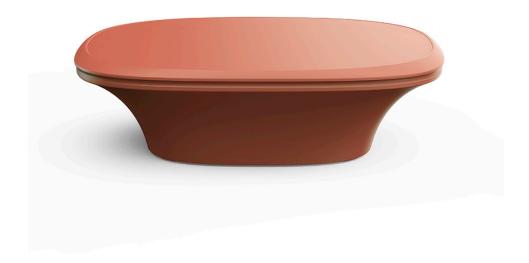

# Ufo coffee table 100x100x28 by Ora ito

The UFO design furniture collection, designed by <u>Ora Ïto</u> for <u>Vondom</u>, results from "genetic mutation experiments" between the iconic languages of pagodas and UFOs. It is characterised by the **opposition of negative and positive shapes**.

### Description

Made of polyethylene resin by rotational moulding. 100% Recyclable. Item suitable for indoor and outdoor use. Available in different finishes.

Weight: 21 Kg