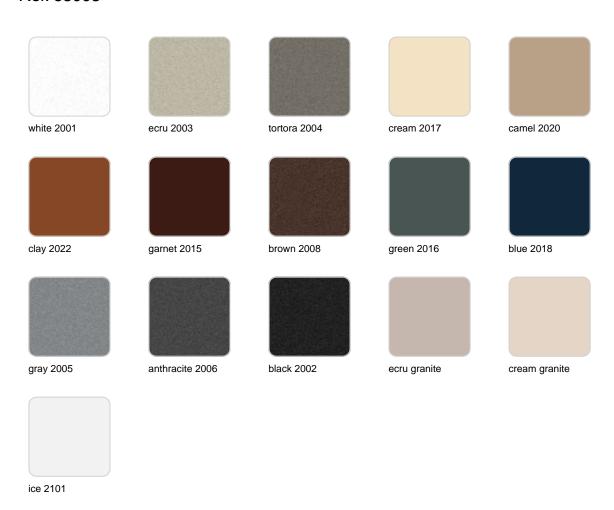

#### BASIC Ref. 63003

Matt Polyethylene

LACQUERED Ref. 63003F

Lacquered Polyethylene