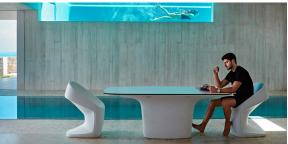

## Ufo chair by Ora Ïto

The UFO design furniture collection, designed by <u>Ora Ïto</u> for <u>Vondom</u>, results from "genetic mutation experiments" between the iconic languages of pagodas and UFOs. It is characterised by the **opposition of negative and positive shapes**.

## **Ambients**