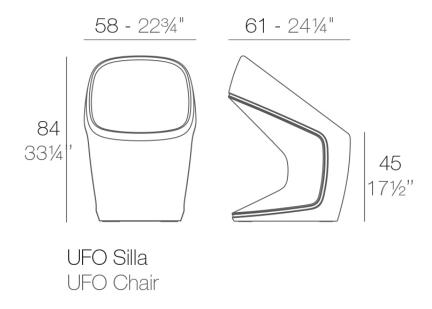

### Info

### Description

Made of polyethylene resin by rotational moulding. 100% Recyclable. Item suitable for indoor and outdoor use. Available in different finishes.

Weight: 10 Kg