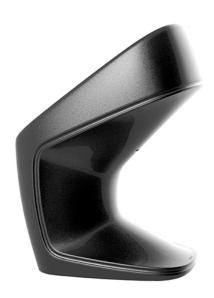

## Ufo chair by Ora Ïto

The UFO design furniture collection, designed by <u>Ora Ïto</u> for <u>Vondom</u>, results from "genetic mutation experiments" between the iconic languages of pagodas and UFOs. It is characterised by the **opposition of negative and positive shapes**.

### Description

Made of polyethylene resin by rotational moulding. 100% Recyclable. Item suitable for indoor and outdoor use. Available in different finishes.

Weight: 10 Kg