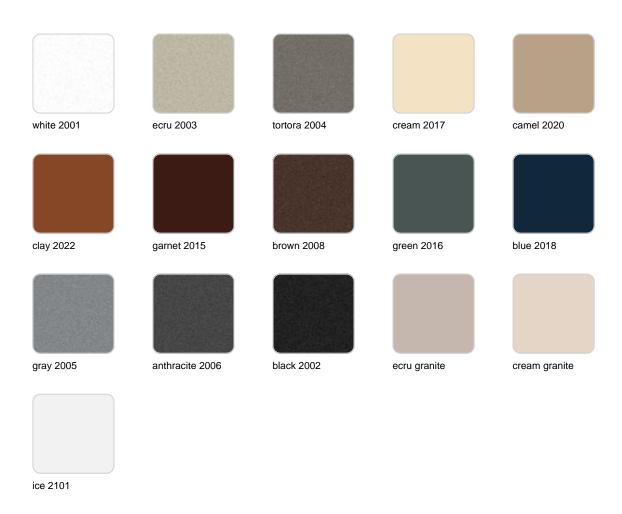

### **Finishes**

#### finishes

#### BASIC Ref. 63004

Matt Polyethylene

LACQUERED Ref. 63004F

Lacquered Polyethylene