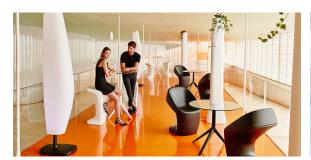

## Ufo chair by Ora Ïto

The UFO design furniture collection, designed by <u>Ora Ïto</u> for <u>Vondom</u>, results from "genetic mutation experiments" between the iconic languages of pagodas and UFOs. It is characterised by the **opposition of negative and positive shapes**.

## **Ambients**