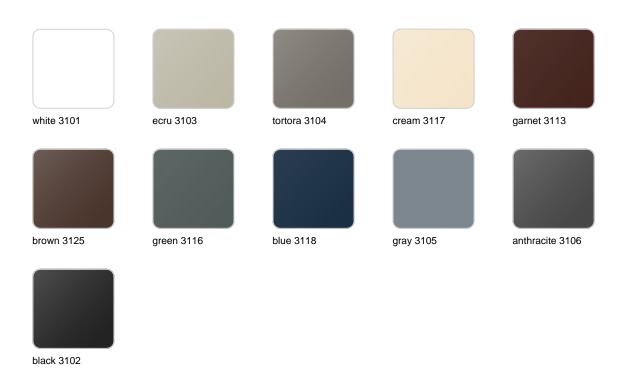

### **Finishes**

#### finishes

#### BASIC Ref. 63004

Matt Polyethylene

LACQUERED Ref. 63004F

Lacquered Polyethylene