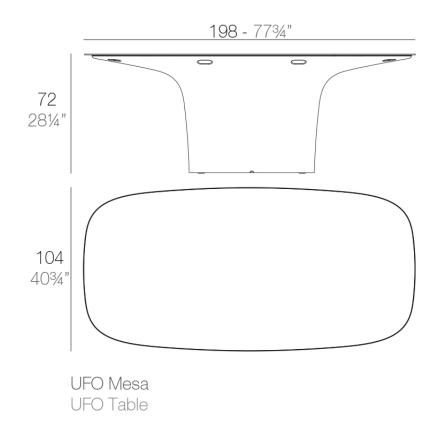

## Description

Made of polyethylene resin by rotational moulding. 100% Recyclable. Item suitable for indoor and outdoor use. Available in different finishes.

Weight: 84.82 Kg