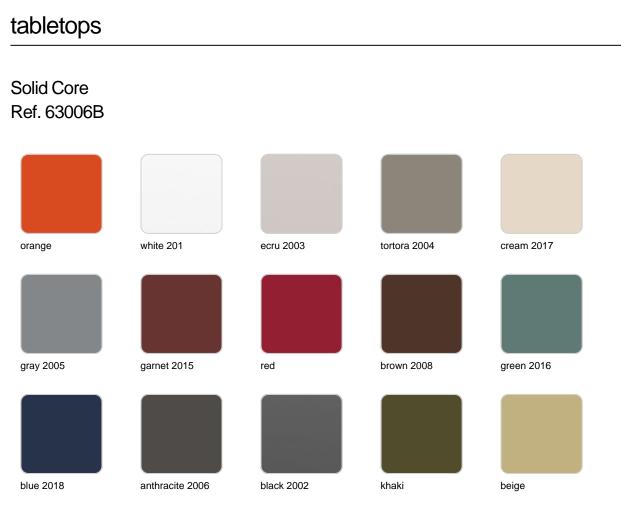

HPL solid core

## tabletops

HPL Ref. VVAR02052

white(black edge)

ecru(black edge)

black(black edge)

### HPL black edge