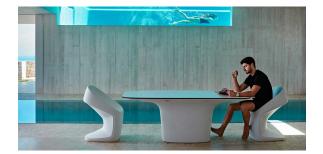

te control included). Optional battery

#### RGBW LED BATTERY Ref. 63006DYB



Unit with internal lighting with battery-powered RGBW LED technology. Includes charger and remote control for switching colors and charger. Available only in matte ice white finish.

RGBW LED DMX BATTERY Ref. 63006DY



Unit with internal lighting with RGBW LED technology and remote control unit for



switching colors. Also controlLED by DMX-1024 (wireless), enabling communication between one or more products simultaneously via the DMX transmitter (not included). There are two options to choose from: Professional XLR DMX and Home WIFI DMX. (Remote control included).



HPL solid core

## tabletops

HPL Ref. VVAR02052





white(black edge)

ecru(black edge)

black(black edge)

### HPL black edge



# Ambients