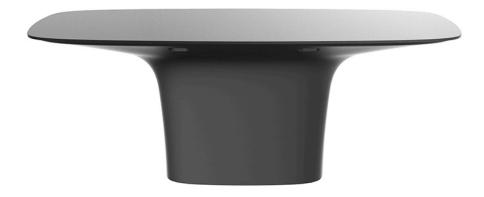

Products / Dining Tables / Ufo Table 200x100x72

# Ufo table 200x100x72 by Ora Ïto

The UFO design furniture collection, designed by <u>Ora Ïto</u> for <u>Vondom</u>, results from "genetic mutation experiments" between the iconic languages of pagodas and UFOs. It is characterised by the **opposition of negative and positive shapes**.