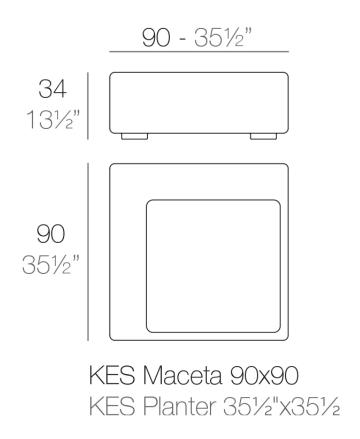

#### Info

#### Description

Made of polyethylene resin by rotational moulding.100% Recyclable. Item suitable for indoor and outdoor use. Available in different finishes.

Weight: 18.77 Kg