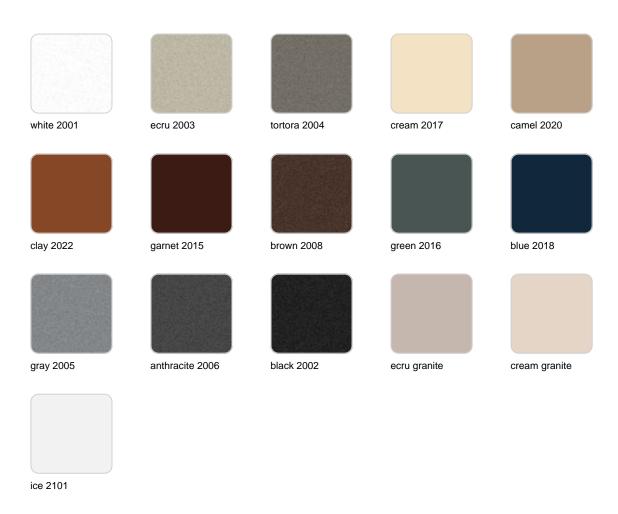

### **Finishes**

#### finishes

#### BASIC Ref. 64004A

Matt Polyethylene

LACQUERED Ref. 64004F

Lacquered Polyethylene