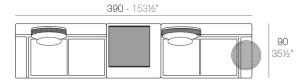

#### **Combinations**

- **1 x 64002** Módulo izquierdo 150x90 cm Sectional left 59" x 35½"
- 1 x 64003 Módulo derecho 150x90 cm Sectional right 59" x 351/2"
- 1 x 64004 Maceta Pot
- $\mathbf{1} \times \mathbf{64005}$  Respaldo alto High backrest
- 1 x 64006 Respaldo bajo Low backrest
- 2 x 64014 Pack 2 Cojines Set 2 Pillows
- 1 x 64010 Mesa Redonda sin patas Embedded round table