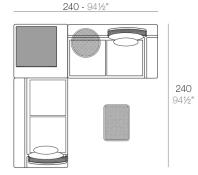

- **1 x 64003** Módulo derecho 150x90 cm Sectional right 59" x 35½"
- 1 x 64002 Módulo izquierdo 150x90 cm Sectional left 59" x 351/2"
- 1 x 64004 Maceta Pot
- 1 x 64005 Respaldo alto High backrest
- 1 x 64006 Respaldo bajo Low backrest
- 2 x 64014 Pack 2 Cojines Set 2 Pillows
- 1 x 64010 Mesa Redonda sin patas Embedded round table
- 1 x 64009 Mesa rectangular 55x35 cm Rectangular table 213/4"x133/4"