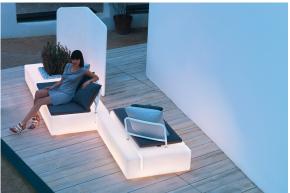

he DMX transmitter (not included). There are two options to choose from: Professional XLR DMX and Home WIFI DMX. (Remote control included). Optional battery

RGBW LED BATTERY Ref. 64004Y



Unit with internal lighting with battery-powered RGBW LED technology. Includes charger and remote control for switching colors and charger. Available only in matte ice white finish.

**RGBW LED DMX BATTERY** 



Ref. 64004DY



ice 2101

Unit with internal lighting with RGBW LED technology and remote control unit for switching colors. Also controlLED by DMX-1024 (wireless), enabling communication between one or more products simultaneously via the DMX transmitter (not included). There are two options to choose from: Professional XLR DMX and Home WIFI DMX. (Remote control included).

### **Ambients**