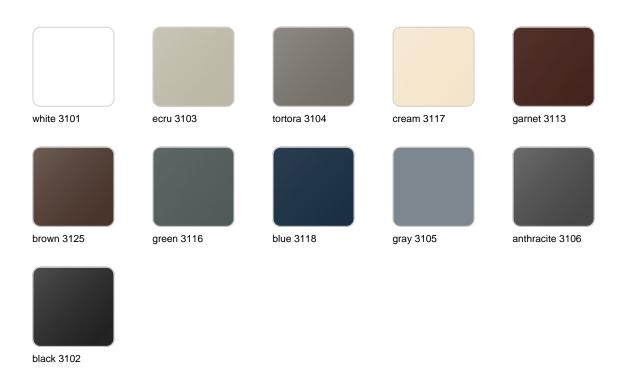

### **Finishes**

#### finishes

#### BASIC Ref. 64004A

Matt Polyethylene

LACQUERED Ref. 64004F

Lacquered Polyethylene