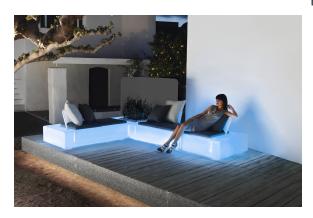

DMX transmitter (not included). There are two options to choose from: Professional XLR DMX and Home WIFI DMX. (Remote control included). Optional battery

RGBW LED BATTERY Ref. 64004Y



Unit with internal lighting with battery-powered RGBW LED technology. Includes charger and remote control for switching colors and charger. Available only in matte ice white finish.

**RGBW LED DMX BATTERY** 



Ref. 64004DY



ice 2101

Unit with internal lighting with RGBW LED technology and remote control unit for switching colors. Also controlLED by DMX-1024 (wireless), enabling communication between one or more products simultaneously via the DMX transmitter (not included). There are two options to choose from: Professional XLR DMX and Home WIFI DMX. (Remote control included).

### **Ambients**