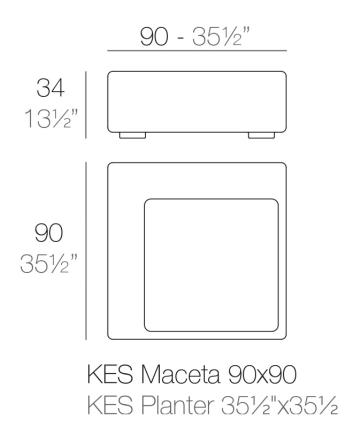

#### Description

Made of polyethylene resin by rotational moulding.100% Recyclable. Item suitable for indoor and outdoor use. Available in different finishes.

Weight: 18.77 Kg