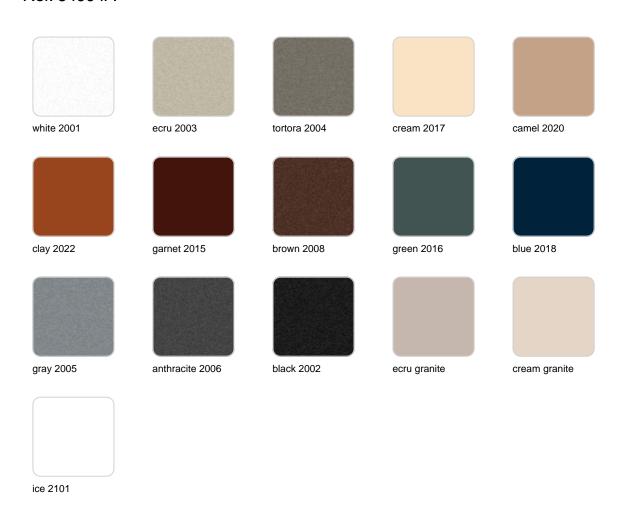

### **Finishes**

#### finishes

#### BASIC Ref. 64004A

Matt Polyethylene

LACQUERED Ref. 64004F

Lacquered Polyethylene