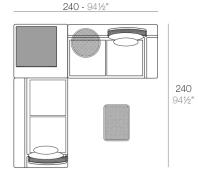

#### **Combinations**

- **1 x 64002** Módulo izquierdo 150x90 cm Sectional left 59" x 35½"
- 1 x 64003 Módulo derecho 150x90 cm Sectional right 59" x 351/2"
- 1 x 64004 Maceta Pot
- $1 \times 64005$  Respaldo alto High backrest
- 1 x 64006 Respaldo bajo Low backrest
- 2 x 64014 Pack 2 Cojines Set 2 Pillows
- 1 x 64010 Mesa Redonda sin patas Embedded round table

- **1 x 64003** Módulo derecho 150x90 cm Sectional right 59" x 35½"
- 1 x 64002 Módulo izquierdo 150x90 cm Sectional left 59" x 351/2"
- 1 x 64004 Maceta Pot
- 1 x 64005 Respaldo alto High backrest
- 1 x 64006 Respaldo bajo Low backrest
- 2 x 64014 Pack 2 Cojines Set 2 Pillows
- 1 x 64010 Mesa Redonda sin patas Embedded round table
- 1 x 64009 Mesa rectangular 55x35 cm Rectangular table 213/4"x133/4"