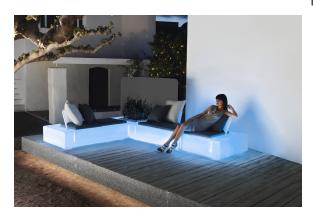

# Kes planter

by Gabriele + Oscar Buratti

Kes, designed by <u>Gabriele + Oscar Buratti</u> for <u>Vondom</u>, is an outdoor furniture collection with a modular sofa and a two versions of a chair.

#### **Combinations**

- **1 x 64002** Módulo izquierdo 150x90 cm Sectional left 59" x 35½"
- 1 x 64003 Módulo derecho 150x90 cm Sectional right 59" x 351/2"
- 1 x 64004 Maceta Pot
- $1 \times 64005$  Respaldo alto High backrest
- 1 x 64006 Respaldo bajo Low backrest
- 2 x 64014 Pack 2 Cojines Set 2 Pillows
- 1 x 64010 Mesa Redonda sin patas Embedded round table

#### lighting

WHITE LED Ref. 64004W

ice 2101

White internally lit unit with LED technology. Available only in matte ice white finish.

RGBW LED Ref. 64004L

Unit with internal lighting with RGBW LED technology and remote control unit for switching colors. Available only in matte ice white finish. Remote control included.