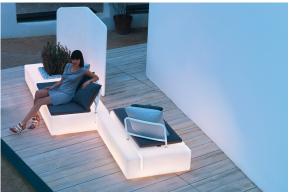

# Kes planter

by Gabriele + Oscar Buratti

Kes, designed by <u>Gabriele + Oscar Buratti</u> for <u>Vondom</u>, is an outdoor furniture collection with a modular sofa and a two versions of a chair.

#### **Combinations**

- **1 x 64002** Módulo izquierdo 150x90 cm Sectional left 59" x 35½"
- 1 x 64003 Módulo derecho 150x90 cm Sectional right 59" x 351/2"
- 1 x 64004 Maceta Pot
- $1 \times 64005$  Respaldo alto High backrest
- 1 x 64006 Respaldo bajo Low backrest
- 2 x 64014 Pack 2 Cojines Set 2 Pillows
- 1 x 64010 Mesa Redonda sin patas Embedded round table

#### lighting

WHITE LED Ref. 64004W

ice 2101

White internally lit unit with LED technology. Available only in matte ice white finish.

RGBW LED Ref. 64004L

Unit with internal lighting with RGBW LED technology and remote control unit for switching colors. Available only in matte ice white finish. Remote control included.