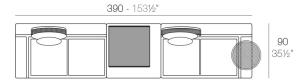

#### **Combinations**

- **1 x 64002** Módulo izquierdo 150x90 cm Sectional left 59" x 35½"
- 1 x 64003 Módulo derecho 150x90 cm Sectional right 59" x 351/2"
- 1 x 64004 Maceta Pot
- $1 \times 64005$  Respaldo alto High backrest
- 1 x 64006 Respaldo bajo Low backrest
- 2 x 64014 Pack 2 Cojines Set 2 Pillows
- 1 x 64010 Mesa Redonda sin patas Embedded round table

- **1 x 64003** Módulo derecho 150x90 cm Sectional right 59" x 35½"
- 1 x 64002 Módulo izquierdo 150x90 cm Sectional left 59" x 351/2"
- 1 x 64004 Maceta Pot
- 1 x 64005 Respaldo alto High backrest
- 1 x 64006 Respaldo bajo Low backrest
- 2 x 64014 Pack 2 Cojines Set 2 Pillows
- 1 x 64010 Mesa Redonda sin patas Embedded round table
- 1 x 64009 Mesa rectangular 55x35 cm Rectangular table 213/4"x133/4"