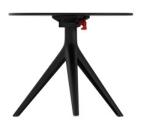

Products / Low Tables / Mari-sol Table Base H:50cm

## Mari-sol table base h:50cm

by Eugeni Quitllet

The collection, designed by Eugeni Quitllet, combines advanced technology and captivating design. Mari-Sol adapts perfectly to any environment, whether on an urban terrace or in a garden by the sea. Its elegant shape and versatile character make it the ideal piece to embellish and optimize both indoor and outdoor spaces.

#### Description

Extruded aluminum tube with cast aluminum base coated with epoxy baked painting. Item suitable for indoor and outdoor use. Table top not included.

Weight: 3.53 Kg