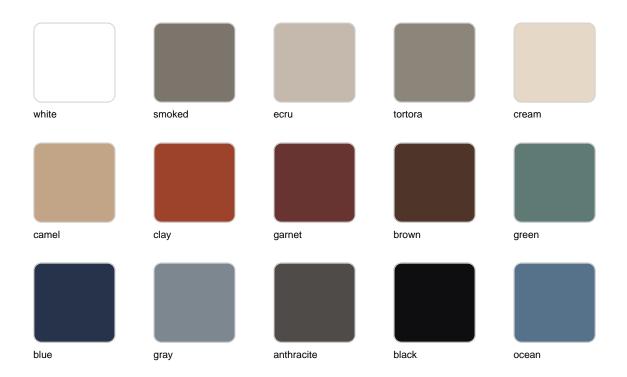

Products / Low Tables / Mari-sol Table Base H:50cm

## Mari-sol table base h:50cm

by Eugeni Quitllet

The collection, designed by Eugeni Quitllet, combines advanced technology and captivating design. Mari-Sol adapts perfectly to any environment, whether on an urban terrace or in a garden by the sea. Its elegant shape and versatile character make it the ideal piece to embellish and optimize both indoor and outdoor spaces.



## **VOUDOM**

### Info

#### Description

Extruded aluminum tube with cast aluminum base coated with epoxy baked painting. Item suitable for indoor and outdoor use. Table top not included.

Weight: 3.53 Kg





### **Finishes**

#### finishes

#### ALUMINIUM BASE Ref. 65009V



Powder coated aluminum base with non collapsable aluminum attachment powder coated, made exclusively for our glass tops.

# **VOUDOM**

## **Ambients**