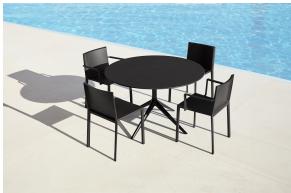

## Mari-sol table base h:50cm

by Eugeni Quitllet

The collection, designed by Eugeni Quitllet, combines advanced technology and captivating design. Mari-Sol adapts perfectly to any environment, whether on an urban terrace or in a garden by the sea. Its elegant shape and versatile character make it the ideal piece to embellish and optimize both indoor and outdoor spaces.

## **Ambients**