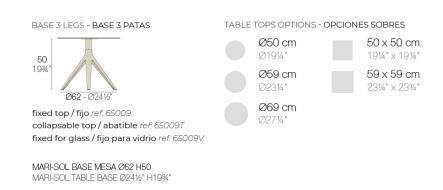

#### Description

Extruded aluminum tube with cast aluminum base coated with epoxy baked painting. Item suitable for indoor and outdoor use. Table top not included.

Weight: 3.53 Kg

#### ALUMINIUM BASE Ref. 65009V

Powder coated aluminum base with non collapsable aluminum attachment powder coated, made exclusively for our glass tops.