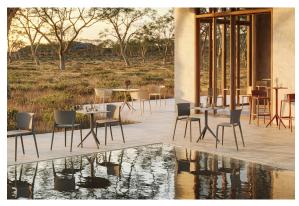

l table base h:50cm

by Eugeni Quitllet

The collection, designed by Eugeni Quitllet, combines advanced technology and captivating design. Mari-Sol adapts perfectly to any environment, whether on an urban terrace or in a garden by the sea. Its elegant shape and versatile character make it the ideal piece to embellish and optimize both indoor and outdoor spaces.



## **VOUDOM**

### Info

#### Description

Extruded aluminum tube with cast aluminum base coated with epoxy baked painting. Item suitable for indoor and outdoor use. Table top not included.

Weight: 3.53 Kg





### **Finishes**

#### finishes

#### ALUMINIUM BASE Ref. 65009V



Powder coated aluminum base with non collapsable aluminum attachment powder coated, made exclusively for our glass tops.

# **VOUDOM**

## **Ambients**