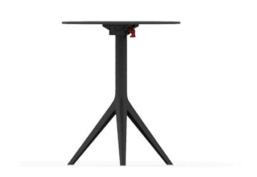

## Mari-sol table base h:73cm

by Eugeni Quitllet

The collection, designed by Eugeni Quitllet, combines advanced technology and captivating design. Mari-Sol adapts perfectly to any environment, whether on an urban terrace or in a garden by the sea. Its elegant shape and versatile character make it the ideal piece to embellish and optimize both indoor and outdoor spaces.

#### Description

Extruded aluminum tube with cast aluminum base coated with epoxy baked painting. Item suitable for indoor and outdoor use. Table top not included.

Weight: 3.59 Kg