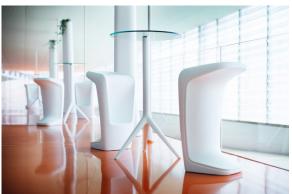

## Mari-sol table base h:73cm

by Eugeni Quitllet

The collection, designed by Eugeni Quitllet, combines advanced technology and captivating design. Mari-Sol adapts perfectly to any environment, whether on an urban terrace or in a garden by the sea. Its elegant shape and versatile character make it the ideal piece to embellish and optimize both indoor and outdoor spaces.

#### Description

Extruded aluminum tube with cast aluminum base coated with epoxy baked painting. Item suitable for indoor and outdoor use. Table top not included.

Weight: 3.59 Kg