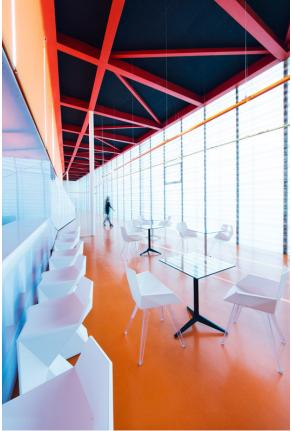

## Mari-sol table base h:73cm

by Eugeni Quitllet

The collection, designed by Eugeni Quitllet, combines advanced technology and captivating design. Mari-Sol adapts perfectly to any environment, whether on an urban terrace or in a garden by the sea. Its elegant shape and versatile character make it the ideal piece to embellish and optimize both indoor and outdoor spaces.

## **Ambients**