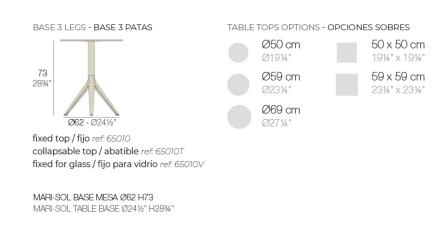

Products / Dining Tables / Mari-sol Table Base H:73cm

## Mari-sol table base h:73cm

by Eugeni Quitllet

The collection, designed by Eugeni Quitllet, combines advanced technology and captivating design. Mari-Sol adapts perfectly to any environment, whether on an urban terrace or in a garden by the sea. Its elegant shape and versatile character make it the ideal piece to embellish and optimize both indoor and outdoor spaces.

#### Description

Extruded aluminum tube with cast aluminum base coated with epoxy baked painting. Item suitable for indoor and outdoor use. Table top not included.

Weight: 3.59 Kg