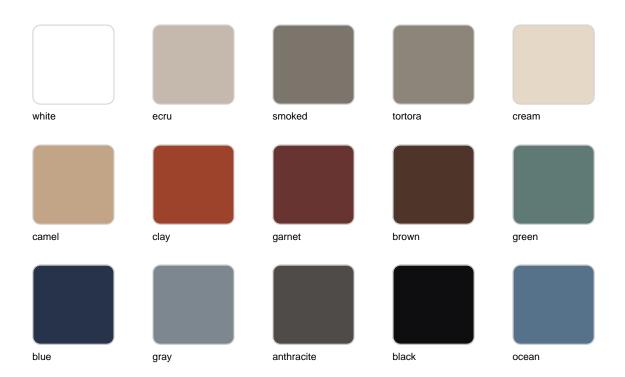

Products / Dining Tables / Mari-sol Table Base H:73cm

## Mari-sol table base h:73cm

by Eugeni Quitllet

The collection, designed by Eugeni Quitllet, combines advanced technology and captivating design. Mari-Sol adapts perfectly to any environment, whether on an urban terrace or in a garden by the sea. Its elegant shape and versatile character make it the ideal piece to embellish and optimize both indoor and outdoor spaces.



## **VOUDOM**

### Info

#### Description

Extruded aluminum tube with cast aluminum base coated with epoxy baked painting. Item suitable for indoor and outdoor use. Table top not included.

Weight: 3.59 Kg



## **VOUDOM**

### **Finishes**

#### finishes

#### ALUMINIUM BASE Ref. 65010V



Powder coated aluminum base with non collapsable aluminum attachment powder coated, made exclusively for our glass tops.

# **VOUDOM**

## **Ambients**