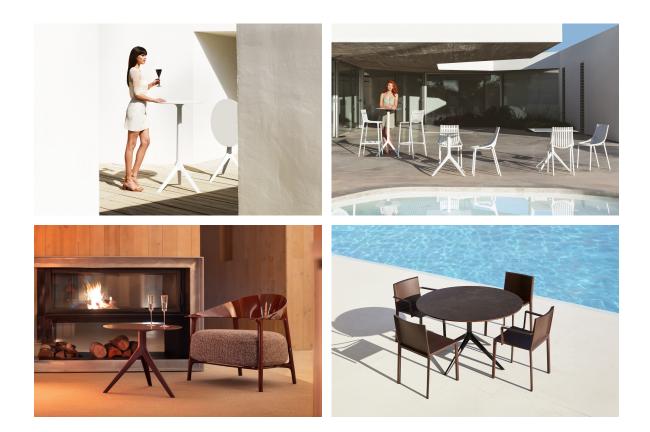

Quitllet, combines advanced technology and captivating design. Mari-Sol adapts perfectly to any environment, whether on an urban terrace or in a garden by the sea. Its elegant shape and versatile character make it the ideal piece to embellish and optimize both indoor and outdoor spaces.



# **VOИDOM**

## Info

#### Description

Extruded aluminum tube with cast aluminum base coated with epoxy baked painting. Item suitable for indoor and outdoor use. Table top not included.

Weight: 3.84 Kg



# **VOИDOM**

## Finishes

finishes **ALUMINIUM BASE** Ref. 65011V white smoked ecru tortora cream clay camel garnet brown green blue gray anthracite black ocean

Powder coated aluminum base with non collapsable aluminum attachment powder coated, made exclusively for our glass tops.



### Ambients