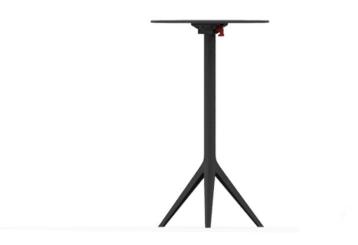

# Mari-sol table base h:105cm by Eugeni Quitllet

The collection, designed by Eugeni Quitllet, combines advanced technology and captivating design. Mari-Sol adapts perfectly to any environment, whether on an urban terrace or in a garden by the sea. Its elegant shape and versatile character make it the ideal piece to embellish and optimize both indoor and outdoor spaces.

#### Description

Extruded aluminum tube with cast aluminum base coated with epoxy baked painting. Item suitable for indoor and outdoor use. Table top not included.

Weight: 3.84 Kg