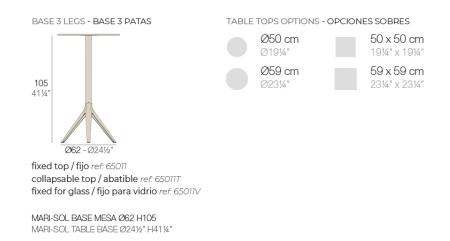

#### Description

Extruded aluminum tube with cast aluminum base coated with epoxy baked painting. Item suitable for indoor and outdoor use. Table top not included.

Weight: 3.84 Kg