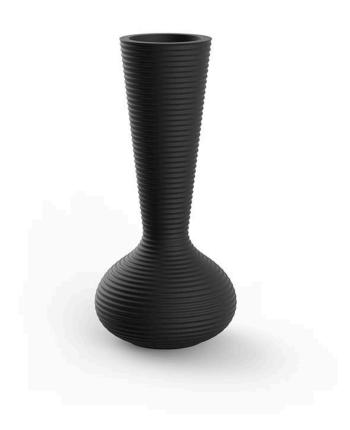

## Bloom planter

by Eugeni Quitllet

Eugeni Quitllet captures, in the Bloom collection, the essence of a flower opening up to the sun, displaying a serene beauty that fills every outdoor corner with life. Inspired by the organic forms of nature, it transforms outdoor spaces into enveloping scenarios, where each piece invites you to enjoy a moment of calm and freshness.

### Description

Made of polyethylene resin by rotational moulding. 100% Recyclable. Item suitable for indoor and outdoor use. Available in different finishes.

Weight: 35.06 Kg