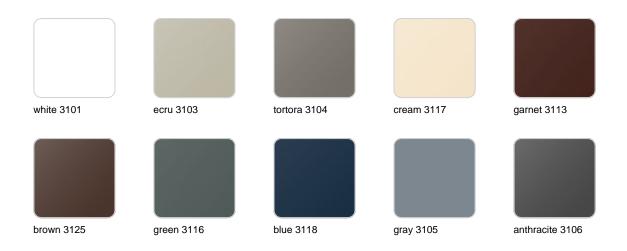

### **Finishes**

#### finishes

#### BASIC Ref. 65019A

Matt Polyethylene

SELF-WATERING Ref. 65019R

Self-watering system included in all planters except those with basic finish

#### LACQUERED Ref. 65019F

Lacquered Polyethylene