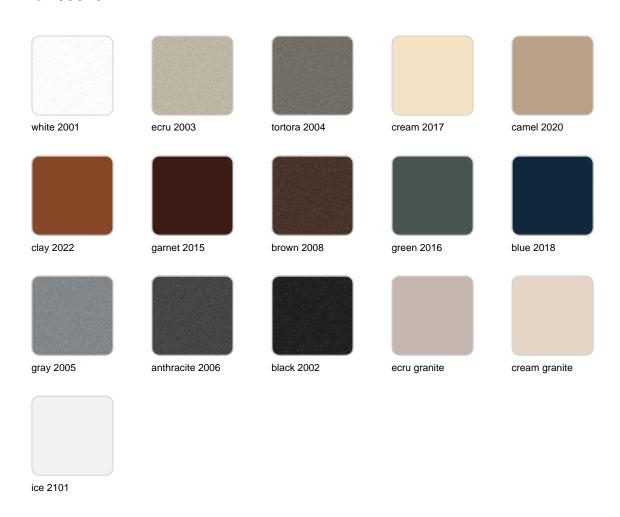

### **Finishes**

#### finishes

#### BASIC Ref. 65019A

Matt Polyethylene

SELF-WATERING Ref. 65019R

Self-watering system included in all planters except those with basic finish

#### LACQUERED Ref. 65019F

Lacquered Polyethylene

### lighting

WHITE LED Ref. 65019W

ice 2101

White internally lit unit with LED technology. Available only in matte ice white finish.

RGBW LED Ref. 65019L

ice 2101

Unit with internal lighting with RGBW LED technology and remote control unit for switching colors. Available only in matte ice white finish. Remote control included.