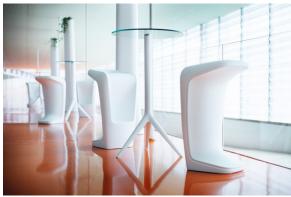

## Mari-sol table base Ø80 h:105cm

by Eugeni Quitllet

The collection, designed by Eugeni Quitllet, combines advanced technology and captivating design. Mari-Sol adapts perfectly to any environment, whether on an urban terrace or in a garden by the sea. Its elegant shape and versatile character make it the ideal piece to embellish and optimize both indoor and outdoor spaces.

## **Ambients**