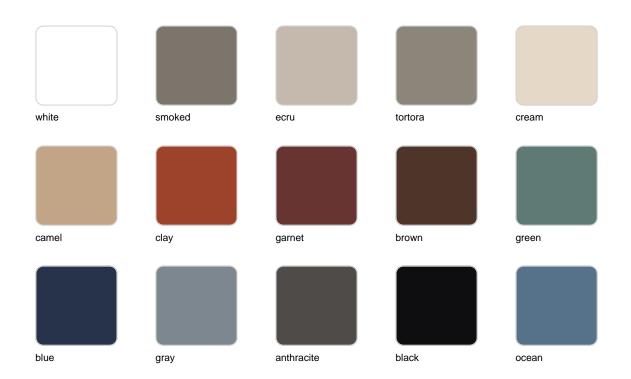

### **Finishes**

#### finishes

## tabletops

Solid Core Ref. 66108

ecru stone

white stone

tortora stone

cream stone

black stone

green stone

gray stone

**HPL** Ref. 66108

white(black edge)

ecru(black edge)

black(black edge)

HPL black edge

Solid Core wood Ref. 66108

Ref. 66108