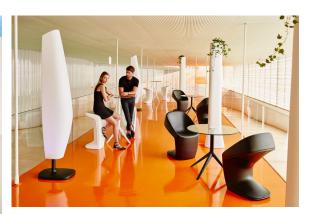

## Mari-sol table base Ø80 h:105cm

by Eugeni Quitllet

The collection, designed by Eugeni Quitllet, combines advanced technology and captivating design. Mari-Sol adapts perfectly to any environment, whether on an urban terrace or in a garden by the sea. Its elegant shape and versatile character make it the ideal piece to embellish and optimize both indoor and outdoor spaces.

## **Ambients**