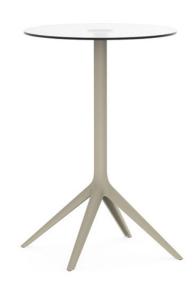

## Mari-sol table base Ø80 h:105cm

by Eugeni Quitllet

The collection, designed by Eugeni Quitllet, combines advanced technology and captivating design. Mari-Sol adapts perfectly to any environment, whether on an urban terrace or in a garden by the sea. Its elegant shape and versatile character make it the ideal piece to embellish and optimize both indoor and outdoor spaces.

### Description

Extruded aluminum tube with cast aluminum base coated with epoxy baked painting. Item suitable for indoor and outdoor use. Table top not included.

Weight: 4.67 Kg