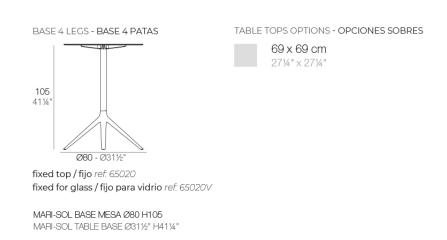

### Description

Extruded aluminum tube with cast aluminum base coated with epoxy baked painting. Item suitable for indoor and outdoor use. Table top not included.

Weight: 4.67 Kg

#### ALUMINIUM BASE Ref. 65020V

Powder coated aluminum base with non collapsable aluminum attachment powder coated, made exclusively for our glass tops.