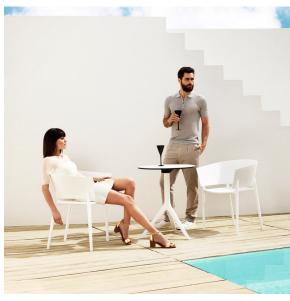

ant shape and versatile character make it the ideal piece to embellish and optimize both indoor and outdoor spaces.



### Info

### Description

Extruded aluminum tube with cast aluminum base coated with epoxy baked painting. Item suitable for indoor and outdoor use. Table top not included.

Weight: 4.67 Kg



### **Finishes**

#### finishes

#### ALUMINIUM BASE Ref. 65020V



Powder coated aluminum base with non collapsable aluminum attachment powder coated, made exclusively for our glass tops.

## tabletops

Solid Core Ref. 66108



ecru stone



white stone



tortora stone



cream stone



black stone



green stone



gray stone

**HPL** Ref. 66108



white(black edge)



ecru(black edge)



black(black edge)

HPL black edge

Solid Core wood Ref. 66108

Ref. 66108

## **Ambients**