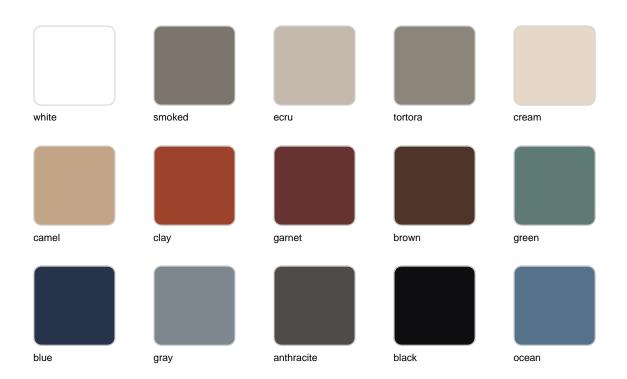

Products / Dining Tables / Mari-sol 3-legged Double Table Base

# Mari-sol 3-legged double table base

by Eugeni Quitllet

The collection, designed by Eugeni Quitllet, combines advanced technology and captivating design. Mari-Sol adapts perfectly to any environment, whether on an urban terrace or in a garden by the sea. Its elegant shape and versatile character make it the ideal piece to embellish and optimize both indoor and outdoor spaces.



### **VOUDOM**

### Info

#### Description

Extruded aluminum tube with cast aluminum base coated with epoxy baked painting. Item suitable for indoor and outdoor use. Table top not included.

Weight: 6.88 Kg



## **VOUDOM**

### **Finishes**

#### finishes

#### ALUMINIUM BASE Ref. 65031T



Powder coated aluminum base with 90° collapsable attachment made of polyamide and fiber glass

### tabletops

**HPL** 

Ref. 66031

# **VOUDOM**



HPL black edge