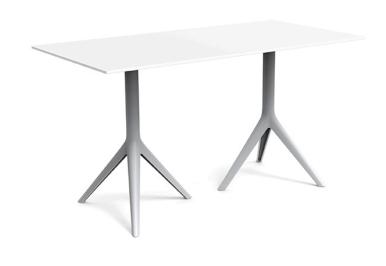

Products / Dining Tables / Mari-sol 3-legged Double Table Base

# Mari-sol 3-legged double table base

by Eugeni Quitllet

The collection, designed by Eugeni Quitllet, combines advanced technology and captivating design. Mari-Sol adapts perfectly to any environment, whether on an urban terrace or in a garden by the sea. Its elegant shape and versatile character make it the ideal piece to embellish and optimize both indoor and outdoor spaces.

#### Description

Extruded aluminum tube with cast aluminum base coated with epoxy baked painting. Item suitable for indoor and outdoor use. Table top not included.

Weight: 6.88 Kg