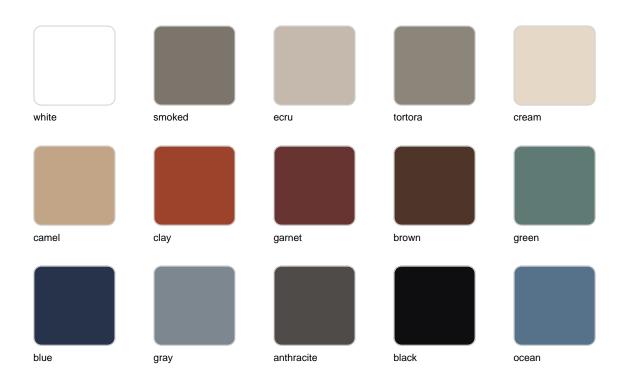

Products / Low Tables / Mari-sol Table Base ø96,5 H:50cm

# Mari-sol table base ø96,5 h:50cm

by Eugeni Quitllet

The collection, designed by Eugeni Quitllet, combines advanced technology and captivating design. Mari-Sol adapts perfectly to any environment, whether on an urban terrace or in a garden by the sea. Its elegant shape and versatile character make it the ideal piece to embellish and optimize both indoor and outdoor spaces.



## **VOUDOM**

## Info

#### Description

Extruded aluminum tube with cast aluminum base coated with epoxy baked painting. Item suitable for indoor and outdoor use. Table top not included.

Weight: 4.01 Kg



# **VOUDOM**

### **Finishes**

#### finishes

#### ALUMINIUM BASE Ref. 65033V



Powder coated aluminum base with non collapsable aluminum attachment powder coated, made exclusively for our glass tops.