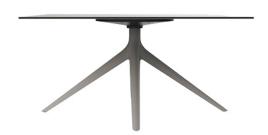

# Mari-sol table base ø96,5 h:50cm

by Eugeni Quitllet

The collection, designed by Eugeni Quitllet, combines advanced technology and captivating design. Mari-Sol adapts perfectly to any environment, whether on an urban terrace or in a garden by the sea. Its elegant shape and versatile character make it the ideal piece to embellish and optimize both indoor and outdoor spaces.

#### Description

Extruded aluminum tube with cast aluminum base coated with epoxy baked painting. Item suitable for indoor and outdoor use. Table top not included.

Weight: 4.01 Kg