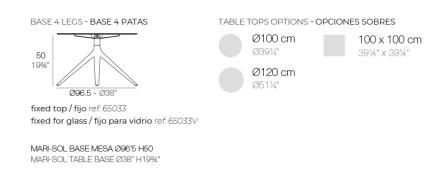

#### Description

Extruded aluminum tube with cast aluminum base coated with epoxy baked painting. Item suitable for indoor and outdoor use. Table top not included.

Weight: 4.01 Kg

#### ALUMINIUM BASE Ref. 65033V

Powder coated aluminum base with non collapsable aluminum attachment powder coated, made exclusively for our glass tops.