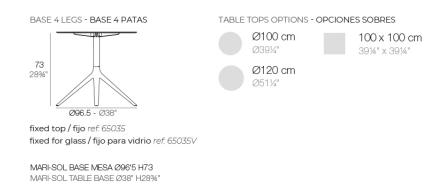

### Description

Extruded aluminum tube with cast aluminum base coated with epoxy baked painting. Item suitable for indoor and outdoor use. Table top not included.

Weight: 6.26 Kg