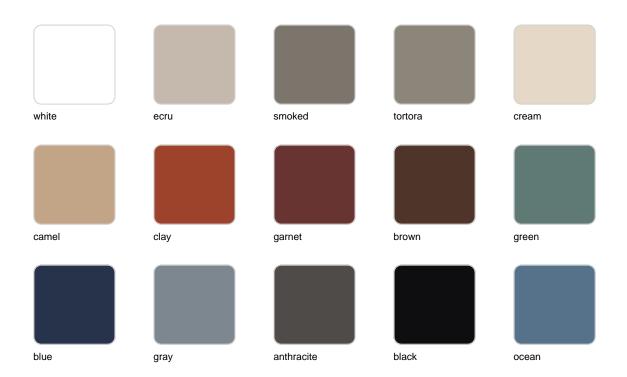

Products / Dining Tables / Mari-sol Table Base Ø96,5 H:73cm

# Mari-sol table base ø96,5 h:73cm

by Eugeni Quitllet

The collection, designed by Eugeni Quitllet, combines advanced technology and captivating design. Mari-Sol adapts perfectly to any environment, whether on an urban terrace or in a garden by the sea. Its elegant shape and versatile character make it the ideal piece to embellish and optimize both indoor and outdoor spaces.



## **VOUDOM**

## Info

### Description

Extruded aluminum tube with cast aluminum base coated with epoxy baked painting. Item suitable for indoor and outdoor use. Table top not included.

Weight: 6.26 Kg



## **VOUDOM**

## **Finishes**

#### finishes

#### ALUMINIUM BASE Ref. 65035V



Powder coated aluminum base with non collapsable aluminum attachment powder coated, made exclusively for our glass tops.