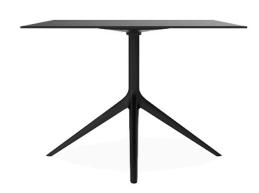

# Mari-sol table base ø96,5 h:73cm

by Eugeni Quitllet

The collection, designed by Eugeni Quitllet, combines advanced technology and captivating design. Mari-Sol adapts perfectly to any environment, whether on an urban terrace or in a garden by the sea. Its elegant shape and versatile character make it the ideal piece to embellish and optimize both indoor and outdoor spaces.

### Description

Extruded aluminum tube with cast aluminum base coated with epoxy baked painting. Item suitable for indoor and outdoor use. Table top not included.

Weight: 6.26 Kg