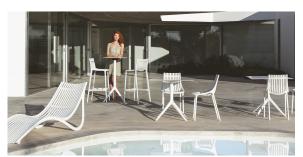

Products / Stools & Ottomans / Ibiza Counter Stool 64,5 Cm

## Ibiza counter stool 64,5 cm

by Eugeni Quitllet

Vondom's Ibiza collection, designed by Eugeni Quitllet, captures the essence of life by the sea and the ephemeral beauty of a season transformed into timeless pieces. Inspired by the sea breeze and the Mediterranean sun, Ibiza is an ode to sustainable design and the emotional mood that defines this iconic island.



## **VOUDOM**

### Info

#### Description

Made of injected polypropylene with fiber glass. Stackable. Available in several colors. Item suitable for indoor and outdoor use.

Weight: 6 Kg



# **VOUDOM**

### **Finishes**

#### finishes

BASIC PP Ref. 65051









Available in various colors

# **VOUDOM**

### **Ambients**