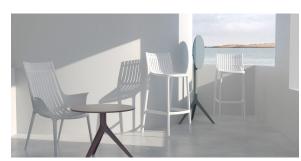

Products / Stools & Ottomans / Ibiza Counter Stool 64,5 Cm

## Ibiza counter stool 64,5 cm

by Eugeni Quitllet

Vondom's Ibiza collection, designed by Eugeni Quitllet, captures the essence of life by the sea and the ephemeral beauty of a season transformed into timeless pieces. Inspired by the sea breeze and the Mediterranean sun, Ibiza is an ode to sustainable design and the emotional mood that defines this iconic island.



## **VOUDOM**

### Info

#### Description

Made of injected polypropylene with fiber glass. Stackable. Available in several colors. Item suitable for indoor and outdoor use.

Weight: 6 Kg



# **VOUDOM**

### **Finishes**

#### finishes

BASIC PP Ref. 65051









Available in various colors

# **VOUDOM**

### **Ambients**