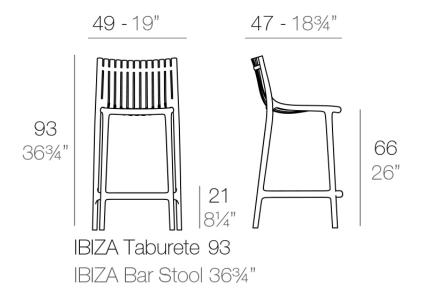

Products / Stools & Ottomans / Ibiza Counter Stool 64,5 Cm

## Ibiza counter stool 64,5 cm

by Eugeni Quitllet

Vondom's Ibiza collection, designed by Eugeni Quitllet, captures the essence of life by the sea and the ephemeral beauty of a season transformed into timeless pieces. Inspired by the sea breeze and the Mediterranean sun, Ibiza is an ode to sustainable design and the emotional mood that defines this iconic island.