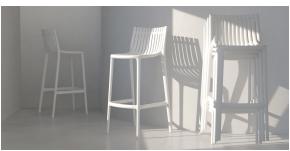

Products / Stools & Ottomans / Ibiza Counter Stool 64,5 Cm

## Ibiza counter stool 64,5 cm

by Eugeni Quitllet

Vondom's Ibiza collection, designed by Eugeni Quitllet, captures the essence of life by the sea and the ephemeral beauty of a season transformed into timeless pieces. Inspired by the sea breeze and the Mediterranean sun, Ibiza is an ode to sustainable design and the emotional mood that defines this iconic island.



## **VOUDOM**

### Info

#### Description

Made of injected polypropylene with fiber glass. Stackable. Available in several colors. Item suitable for indoor and outdoor use.

Weight: 6 Kg



# **VOUDOM**

### **Finishes**

#### finishes

BASIC PP Ref. 65051









Available in various colors

# **VOUDOM**

### **Ambients**