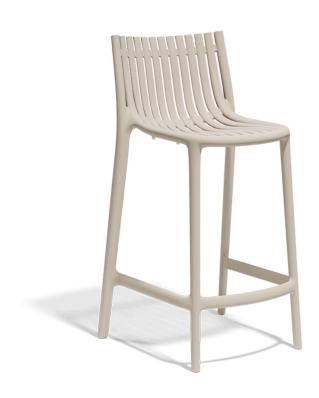

Products / Stools & Ottomans / Ibiza Counter Stool 64,5 Cm

## Ibiza counter stool 64,5 cm

by Eugeni Quitllet

Vondom's Ibiza collection, designed by Eugeni Quitllet, captures the essence of life by the sea and the ephemeral beauty of a season transformed into timeless pieces. Inspired by the sea breeze and the Mediterranean sun, Ibiza is an ode to sustainable design and the emotional mood that defines this iconic island.

#### Description

Made of injected polypropylene with fiber glass. Stackable. Available in several colors. Item suitable for indoor and outdoor use.

Weight: 6 Kg