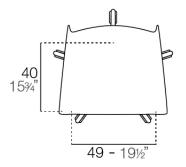

### Description

Weight: 7.53 Kg

MANTA Sillón giratorio con ruedas MANTA swivel armchair with caster