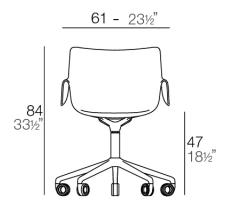

### Description

Weight: 7.53 Kg

MANTA Sillón giratorio con ruedas MANTA swivel armchair with caster