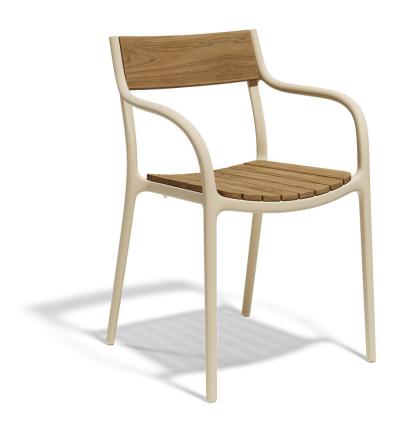

## Madison wood

by Eugeni Quitllet

Eugeni Quitllet gives life to Madison, a chair born of the inexhaustible pulse of Manhattan. Inspired by the atmosphere of a New York avenue that combines history and modernity under a single heartbeat, celebrating the changing attitude of the great city and its unmistakable lifestyle.

#### Description

Madison Wood, designed by Eugeni Quitllet for Vondom, merges innovation with the timeless warmth evoked by wood. Its structure, made up of high-quality resin slats, is specially prepared for outdoor and indoor use, withstanding humidity and UV rays

without losing its elegant character. With an ergonomic backrest and an adaptable seat, it provides a prolonged comfort experience. At the same time, its clean lines and harmonious proportions reinforce a style.