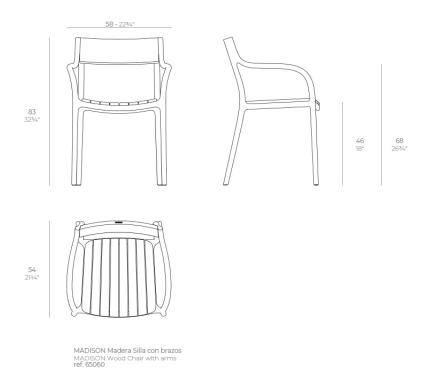

#### Info

#### Description

Madison Wood, designed by Eugeni Quitllet for Vondom, merges innovation with the timeless warmth evoked by wood. Its structure, made up of high-quality resin slats, is specially prepared for outdoor and indoor use, withstanding humidity and UV rays

without losing its elegant character. With an ergonomic backrest and an adaptable seat, it provides a prolonged comfort experience. At the same time, its clean lines and harmonious proportions reinforce a style.