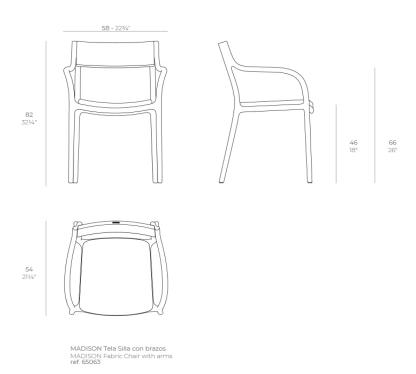

#### Info

#### Description

Madison Upholstered, designed by Eugeni Quitllet, incorporates padding that enhances comfort without sacrificing the lightness of its resin structure. Its design, created for both outdoor and indoor use, employs fabrics prepared to resist diverse

weather conditions. The ergonomic backrest embraces the user, while the soft upholstery adds a touch of warmth. Thus, it combines the cosmopolitan imprint of the collection with superior comfort and a versatile style.