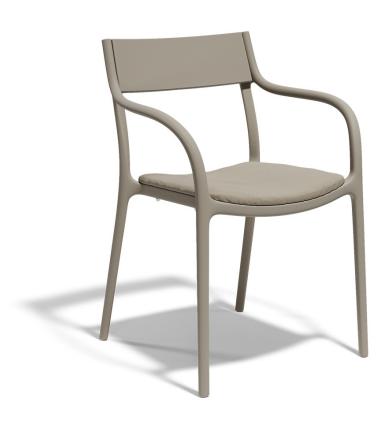

# Madison upholstered

by Eugeni Quitllet

Eugeni Quitllet gives life to Madison, a chair born of the inexhaustible pulse of Manhattan. Inspired by the atmosphere of a New York avenue that combines history and modernity under a single heartbeat, celebrating the changing attitude of the great city and its unmistakable lifestyle.

#### Description

Madison Upholstered, designed by Eugeni Quitllet, incorporates padding that enhances comfort without sacrificing the lightness of its resin structure. Its design, created for both outdoor and indoor use, employs fabrics prepared to resist diverse

weather conditions. The ergonomic backrest embraces the user, while the soft upholstery adds a touch of warmth. Thus, it combines the cosmopolitan imprint of the collection with superior comfort and a versatile style.