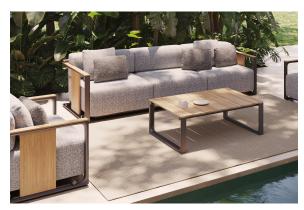

Tulum Coffee Table

## Tulum coffee table

by Eugeni Quitllet

Tulum, designed by <u>Eugeni Quitllet</u>, is a collection of <u>designer furniture</u> to live freely anywhere in the world.





#### Info

#### Description

The coffee table in the collection is characterised by its aluminium structure treated with epoxy paint and precise welding, guaranteeing durability and strength. Its surface is made of Indonesian teak wood

slats, adding a touch of natural elegance.

This table perfectly combines high quality materials with an aesthetic design.

Weight: 14 Kg



Tulum. Mesa Café Tulum. Coffee Table ref. 65074

# **VOUDOM**

### **Finishes**

#### finishes

#### ALUMINIUM Ref. 65074E



#### tabletops

Teak Ref. 65074TBL





natural teak

weathered teak

# **VOUDOM**

## **Ambients**