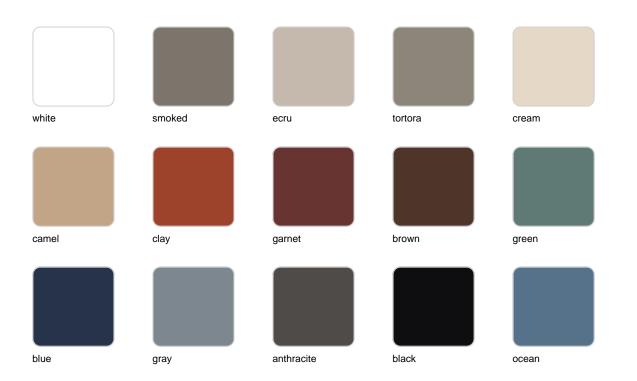

Products / Low Tables / Tulum Coffee Table

## Tulum coffee table

by Eugeni Quitllet

Tulum, designed by <u>Eugeni Quitllet</u>, is a collection of <u>designer furniture</u> to live freely anywhere in the world.





#### Info

#### Description

The coffee table in the collection is characterised by its aluminium structure treated with epoxy paint and precise welding, guaranteeing durability and strength. Its surface is made of Indonesian teak wood

slats, adding a touch of natural elegance.

This table perfectly combines high quality materials with an aesthetic design.

Weight: 14 Kg



Tulum. Mesa Café Tulum. Coffee Table ref. 65074

# **VOUDOM**

### **Finishes**

#### finishes

#### ALUMINIUM Ref. 65074E



#### tabletops

Teak Ref. 65074TBL





natural teak

weathered teak

# **VOUDOM**

## **Ambients**