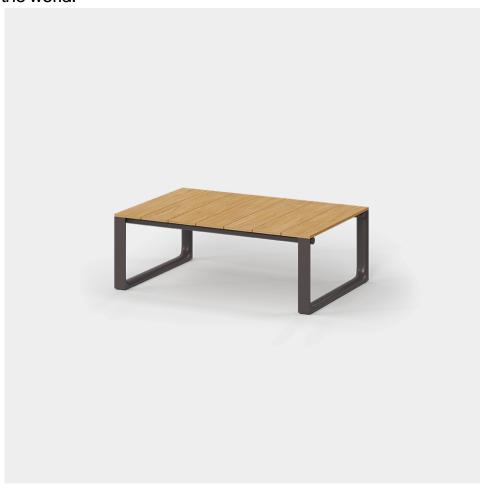

## Tulum coffee table

by Eugeni Quitllet

Tulum, designed by <u>Eugeni Quitllet</u>, is a collection of <u>designer furniture</u> to live freely anywhere in the world.

#### Description

The coffee table in the collection is characterised by its aluminium structure treated with epoxy paint and precise welding, guaranteeing durability and strength. Its surface is made of Indonesian teak wood

slats, adding a touch of natural elegance.

This table perfectly combines high quality materials with an aesthetic design.

Weight: 14 Kg

Tulum. Mesa Café Tulum. Coffee Table ref. 65074