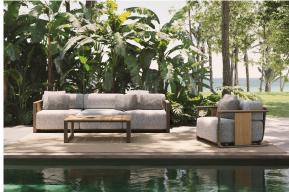

ulum Coffee Table

## Tulum coffee table

by Eugeni Quitllet

Tulum, designed by <u>Eugeni Quitllet</u>, is a collection of <u>designer furniture</u> to live freely anywhere in the world.





#### Info

#### Description

The coffee table in the collection is characterised by its aluminium structure treated with epoxy paint and precise welding, guaranteeing durability and strength. Its surface is made of Indonesian teak wood

slats, adding a touch of natural elegance.

This table perfectly combines high quality materials with an aesthetic design.

Weight: 14 Kg



Tulum. Mesa Café Tulum. Coffee Table ref. 65074

# **VOUDOM**

### **Finishes**

#### finishes

#### ALUMINIUM Ref. 65074E



#### tabletops

Teak Ref. 65074TBL





natural teak

weathered teak

# **VOUDOM**

## **Ambients**