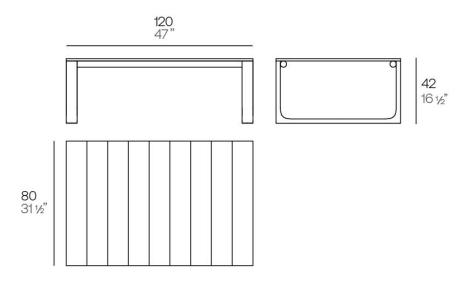

Products / Low Tables / Tulum Coffee Table

## Tulum coffee table

by Eugeni Quitllet

Tulum, designed by <u>Eugeni Quitllet</u>, is a collection of <u>designer furniture</u> to live freely anywhere in the world.





#### Info

#### Description

The coffee table in the collection is characterised by its aluminium structure treated with epoxy paint and precise welding, guaranteeing durability and strength. Its surface is made of Indonesian teak wood

slats, adding a touch of natural elegance.

This table perfectly combines high quality materials with an aesthetic design.

Weight: 14 Kg



Tulum. Mesa Café Tulum. Coffee Table ref. 65074

# **VOUDOM**

### **Finishes**

#### finishes

#### ALUMINIUM Ref. 65074E



#### tabletops

Teak Ref. 65074TBL





natural teak

weathered teak

# **VOUDOM**

## **Ambients**