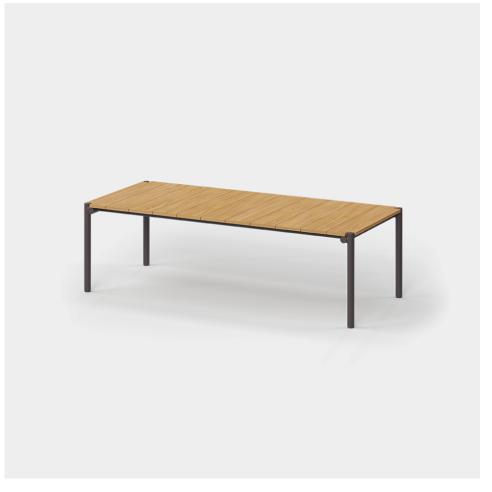

### Tulum dining table by Eugeni Quitllet

Tulum, designed by <u>Eugeni Quitllet</u>, is a collection of <u>designer furniture</u> to live freely anywhere in the world.

#### Description

Eugeni Quitllet's dining table reflects the perfect combination of technology and noble materials that characterises the collection. Its aluminium structure, with carefully welded tubes treated with epoxy paint, ensures exceptional strength and

durability. The table top is made of elegant teak wood slats from Indonesia, adding a natural and distinguished touch.

Weight: 38 Kg