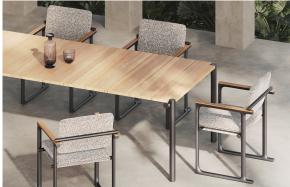

### Tulum dining table by Eugeni Quitllet

Tulum, designed by <u>Eugeni Quitllet</u>, is a collection of <u>designer furniture</u> to live freely anywhere in the world.

#### Description

Eugeni Quitllet's dining table reflects the perfect combination of technology and noble materials that characterises the collection. Its aluminium structure, with carefully welded tubes treated with epoxy paint, ensures exceptional strength and

durability. The table top is made of elegant teak wood slats from Indonesia, adding a natural and distinguished touch.

Weight: 38 Kg