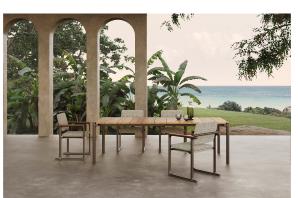

### Tulum dining table by Eugeni Quitllet

Tulum, designed by <u>Eugeni Quitllet</u>, is a collection of <u>designer furniture</u> to live freely anywhere in the world.

#### Description

Eugeni Quitllet's dining table reflects the perfect combination of technology and noble materials that characterises the collection. Its aluminium structure, with carefully welded tubes treated with epoxy paint, ensures exceptional strength and

durability. The table top is made of elegant teak wood slats from Indonesia, adding a natural and distinguished touch.

Weight: 38 Kg