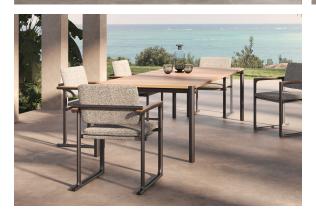

### Tulum dining table by Eugeni Quitllet

Tulum, designed by <u>Eugeni Quitllet</u>, is a collection of <u>designer furniture</u> to live freely anywhere in the world.

#### Description

Eugeni Quitllet's dining table reflects the perfect combination of technology and noble materials that characterises the collection. Its aluminium structure, with carefully welded tubes treated with epoxy paint, ensures exceptional strength and

durability. The table top is made of elegant teak wood slats from Indonesia, adding a natural and distinguished touch.

Weight: 38 Kg