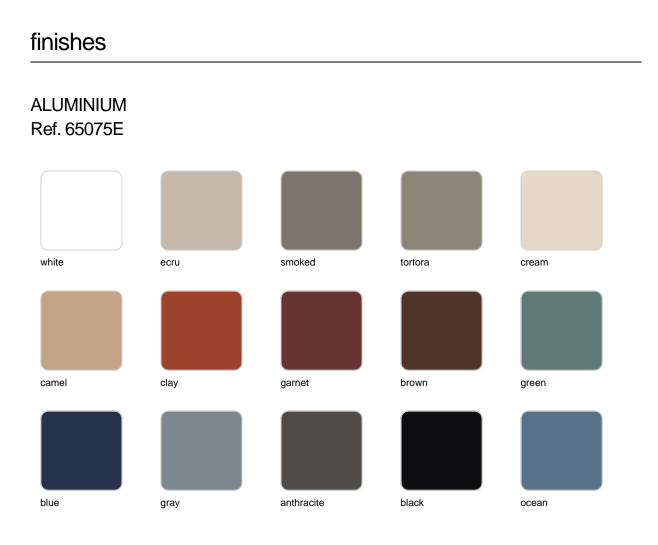

Products / Dining Tables / Tulum Dining Table

### Tulum dining table by Eugeni Quitllet

Tulum, designed by <u>Eugeni Quitllet</u>, is a collection of <u>designer furniture</u> to live freely anywhere in the world.



# **VOИDOM**

### Info

#### Description

Eugeni Quitllet's dining table reflects the perfect combination of technology and noble materials that characterises the collection. Its aluminium structure, with carefully welded tubes treated with epoxy paint, ensures exceptional strength and

durability. The table top is made of elegant teak wood slats from Indonesia, adding a natural and distinguished touch.

Weight: 38 Kg



## **VOИDOM**

### Finishes



#### tabletops

Teak Ref. 65075TBL



natural teak

weathered teak

## **VOИDOM**

### Ambients