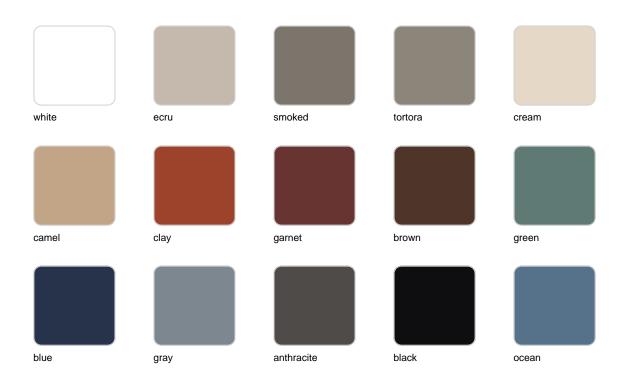

Products / Low Tables / Delta Table Base H:50cm

## Delta table base h:50cm

by Jorge Pensi

The Delta furniture design collection, designed by <u>Jorge Pensi</u> for <u>Vondom</u>. Is made to fit in with exterior or interior contemporary spaces.



## **VOUDOM**

### Info

#### Description

Extruded aluminum tube with cast aluminum base coated with epoxy baked painting. Item suitable for indoor and outdoor use. Table top not included.

Weight: 2.93 Kg



## **VOUDOM**

### **Finishes**

#### finishes

#### ALUMINIUM BASE Ref. 66006V



Powder coated aluminum base with non collapsable aluminum attachment powder coated, made exclusively for our glass tops.

# **VOUDOM**

## **Ambients**