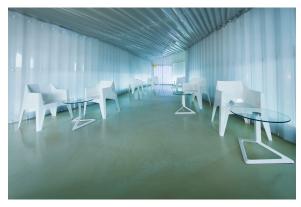

Products / Low Tables / Delta Table Base H:50cm

## Delta table base h:50cm

by Jorge Pensi

The Delta furniture design collection, designed by <u>Jorge Pensi</u> for <u>Vondom</u>. Is made to fit in with exterior or interior contemporary spaces.



## **VOUDOM**

### Info

#### Description

Extruded aluminum tube with cast aluminum base coated with epoxy baked painting. Item suitable for indoor and outdoor use. Table top not included.

Weight: 2.93 Kg



## **VOUDOM**

### **Finishes**

#### finishes

#### ALUMINIUM BASE Ref. 66006V



Powder coated aluminum base with non collapsable aluminum attachment powder coated, made exclusively for our glass tops.

# **VOUDOM**

## **Ambients**