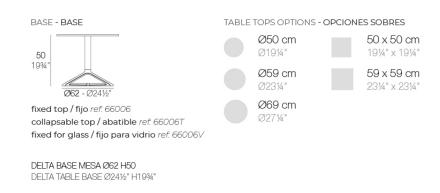

#### Description

Extruded aluminum tube with cast aluminum base coated with epoxy baked painting. Item suitable for indoor and outdoor use. Table top not included.

Weight: 2.93 Kg

#### ALUMINIUM BASE Ref. 66006V

Powder coated aluminum base with non collapsable aluminum attachment powder coated, made exclusively for our glass tops.