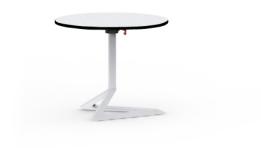

#### Description

Extruded aluminum tube with cast aluminum base coated with epoxy baked painting. Item suitable for indoor and outdoor use. Table top not included.

Weight: 2.93 Kg