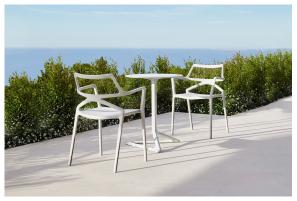

## Delta table base h:50cm

by Jorge Pensi

The Delta furniture design collection, designed by <u>Jorge Pensi</u> for <u>Vondom</u>. Is made to fit in with exterior or interior contemporary spaces.

## **Ambients**