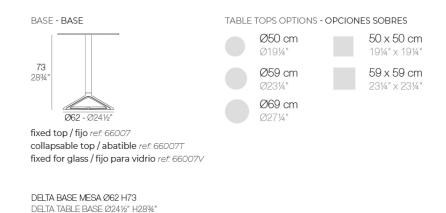

#### Description

Extruded aluminum tube with cast aluminum base coated with epoxy baked painting. Item suitable for indoor and outdoor use. Table top not included.

Weight: 4.2 Kg

Vondom