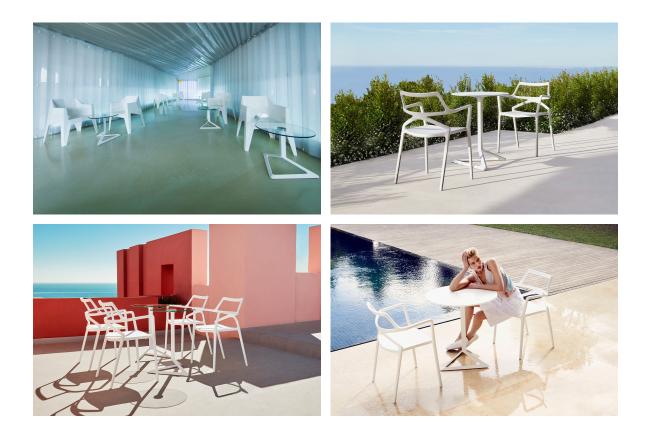

Products / Dining Tables / Delta Table Base H:73cm

## Delta table base h:73cm by Jorge Pensi

The Delta furniture design collection, designed by <u>Jorge Pensi</u> for <u>Vondom</u>. Is made to fit in with exterior or interior contemporary spaces.



# **VOИDOM**

### Info

#### Description

Extruded aluminum tube with cast aluminum base coated with epoxy baked painting. Item suitable for indoor and outdoor use. Table top not included.

Weight: 4.2 Kg



Vondom

## **VOИDOM**

## Finishes

finishes **ALUMINIUM BASE** Ref. 66007V white smoked ecru tortora cream clay camel garnet brown green blue gray anthracite black ocean

Powder coated aluminum base with non collapsable aluminum attachment powder coated, made exclusively for our glass tops.



### Ambients