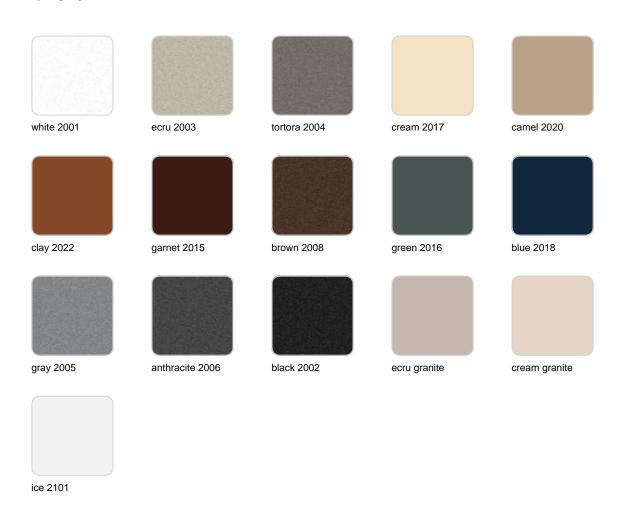

## **Finishes**

### finishes

#### BASIC Ref. 67011A

Matt Polyethylene

SELF-WATERING Ref. 67011R

Self-watering system included in all planters except those with basic finish

#### LACQUERED Ref. 67011RF

gray 3105

black 3102

#### Lacquered Polyethylene