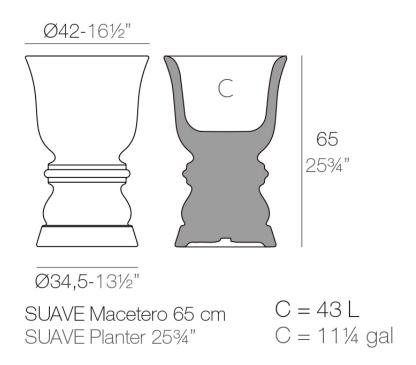

### Description

Pot made of polyethylene resin by rotational moulding. 100% Recyclable. Item suitable for indoor and outdoor use. Available in different finishes.

Weight: 6.42 Kg