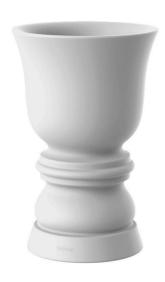

# Suave planter ø42×65 cm

by Marcel Wanders

The Suave in&out furniture collection, designed by Marcel Wanders for Vondom, blurs the boundaries between indoors and outdoors, achieving a superior level of softness, comfort and relaxation. With innovative design and high quality materials, Suave transforms any space into a cosy and elegant oasis.

### Description

Pot made of polyethylene resin by rotational moulding. 100% Recyclable. Item suitable for indoor and outdoor use. Available in different finishes.

Weight: 6.42 Kg