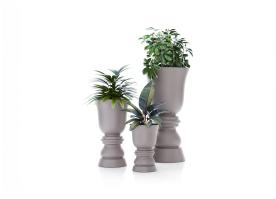

# Suave planter ø42×65 cm

by Marcel Wanders

The Suave in&out furniture collection, designed by Marcel Wanders for Vondom, blurs the boundaries between indoors and outdoors, achieving a superior level of softness, comfort and relaxation. With innovative design and high quality materials, Suave transforms any space into a cosy and elegant oasis.

### Description

Pot made of polyethylene resin by rotational moulding. 100% Recyclable. Item suitable for indoor and outdoor use. Available in different finishes.

Weight: 6.42 Kg