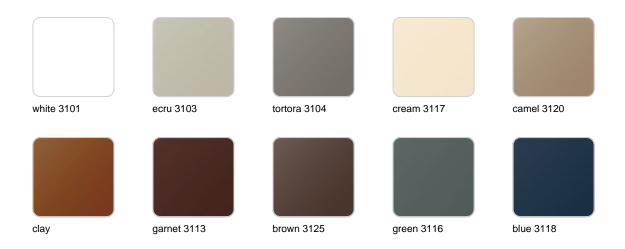

### finishes

#### BASIC Ref. 67011A

Matt Polyethylene

SELF-WATERING Ref. 67011R

Self-watering system included in all planters except those with basic finish

#### Lacquered Polyethylene