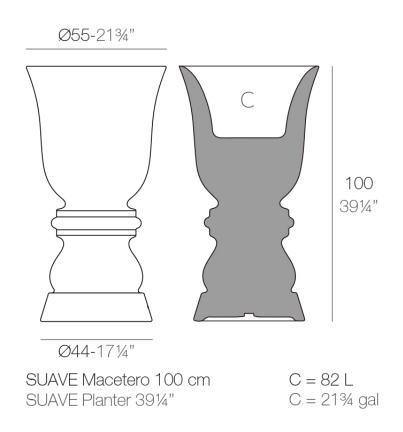

#### Description

Pot made of polyethylene resin by rotational moulding. 100% Recyclable. Item suitable for indoor and outdoor use. Available in different finishes.

Weight: 10.7 Kg