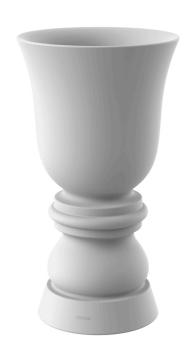

# Suave planter ø55×100 cm

by Marcel Wanders

The Suave in&out furniture collection, designed by Marcel Wanders for Vondom, blurs the boundaries between indoors and outdoors, achieving a superior level of softness, comfort and relaxation. With innovative design and high quality materials, Suave transforms any space into a cosy and elegant oasis.

#### Description

Pot made of polyethylene resin by rotational moulding. 100% Recyclable. Item suitable for indoor and outdoor use. Available in different finishes.

Weight: 10.7 Kg