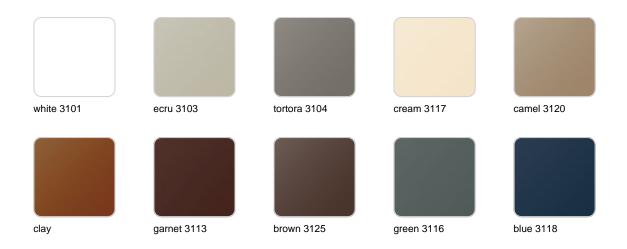

### **Finishes**

#### finishes

#### BASIC Ref. 67012A

Matt Polyethylene

SELF-WATERING Ref. 67012R

Self-watering system included in all planters except those with basic finish

#### LACQUERED Ref. 67012RF

anthracite 3106 black 3102

#### Lacquered Polyethylene