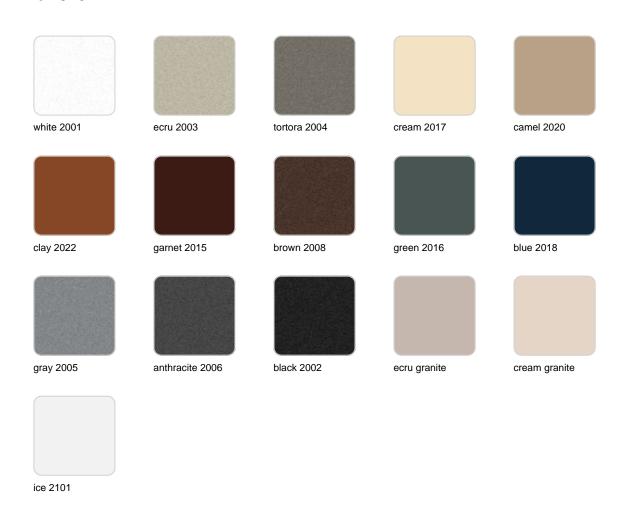

### **Finishes**

#### finishes

#### BASIC Ref. 67012A

Matt Polyethylene

SELF-WATERING Ref. 67012R

Self-watering system included in all planters except those with basic finish

#### LACQUERED Ref. 67012RF

anthracite 3106 black 3102

#### Lacquered Polyethylene