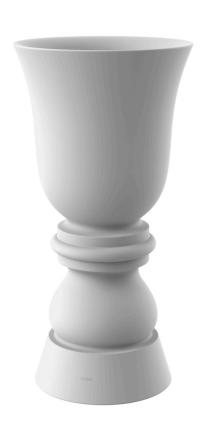

# Suave planter ø75×150 cm

by Marcel Wanders

The Suave in&out furniture collection, designed by Marcel Wanders for Vondom, blurs the boundaries between indoors and outdoors, achieving a superior level of softness, comfort and relaxation. With innovative design and high quality materials, Suave transforms any space into a cosy and elegant oasis.

### Description

Pot made of polyethylene resin by rotational moulding. 100% Recyclable. Item suitable for indoor and outdoor use. Available in different finishes.

Weight: 11.29 Kg