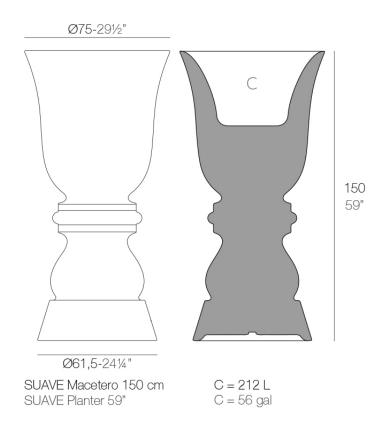

Products / Planters / Suave Planter ø75x150 Cm

# Suave planter ø75×150 cm

by Marcel Wanders

The Suave in&out furniture collection, designed by Marcel Wanders for Vondom, blurs the boundaries between indoors and outdoors, achieving a superior level of softness, comfort and relaxation. With innovative design and high quality materials, Suave transforms any space into a cosy and elegant oasis.

### Description

Pot made of polyethylene resin by rotational moulding. 100% Recyclable. Item suitable for indoor and outdoor use. Available in different finishes.

Weight: 11.29 Kg