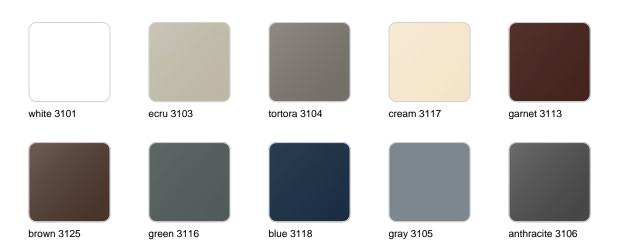

### **Finishes**

### finishes

#### BASIC Ref. 67013A

Matt Polyethylene

SELF-WATERING Ref. 67013R

Self-watering system included in all planters except those with basic finish

#### LACQUERED Ref. 67013RF

Lacquered Polyethylene