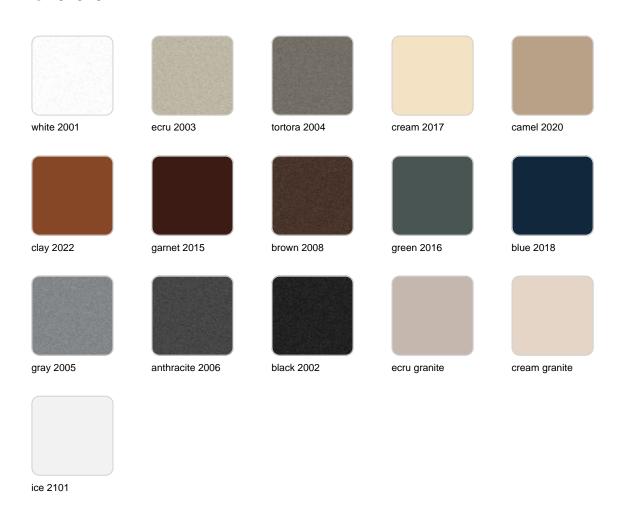

### **Finishes**

### finishes

#### BASIC Ref. 67013A

Matt Polyethylene

SELF-WATERING Ref. 67013R

Self-watering system included in all planters except those with basic finish

#### LACQUERED Ref. 67013RF

Lacquered Polyethylene