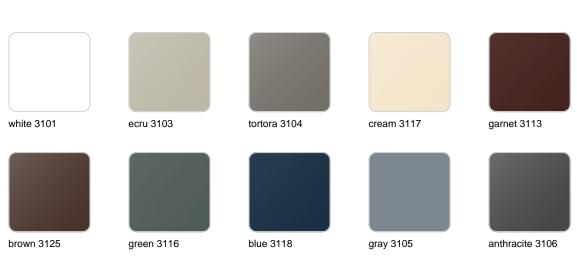

### **Finishes**

finishes

| BASIC<br>Ref. 67020A |                 |              |              |               |
|----------------------|-----------------|--------------|--------------|---------------|
|                      |                 |              |              |               |
| white 2001           | ecru 2003       | tortora 2004 | cream 2017   | camel 2020    |
|                      |                 |              |              |               |
| clay 2022            | garnet 2015     | brown 2008   | green 2016   | blue 2018     |
|                      |                 |              |              |               |
| gray 2005            | anthracite 2006 | black 2002   | ecru granite | cream granite |
|                      |                 |              |              |               |

#### SELF-WATERING Ref. 67020R

| white 2001 | ecru 2003       | tortora 2004 | cream 2017   | camel 2020    |
|------------|-----------------|--------------|--------------|---------------|
| clay 2022  | garnet 2015     | brown 2008   | green 2016   | blue 2018     |
|            |                 |              |              |               |
| gray 2005  | anthracite 2006 | black 2002   | ecru granite | cream granite |
|            |                 |              |              |               |