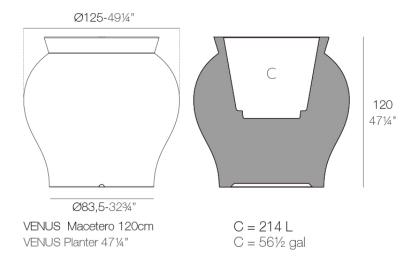

Products / Planters / Venus Planter ø125×120

### Venus planter ø125×120 by Marcel Wanders

Venus Collection, designed by <u>Marcel Wanders</u> for <u>Vondom</u>. This curvaceous vase adds character to any surrounding.



### Info

#### Description

Weight: 36 Kg



### **Finishes**

finishes

| BASIC<br>Ref. 67020A |                 |              |              |               |
|----------------------|-----------------|--------------|--------------|---------------|
|                      |                 |              |              |               |
| white 2001           | ecru 2003       | tortora 2004 | cream 2017   | camel 2020    |
|                      |                 |              |              |               |
| clay 2022            | garnet 2015     | brown 2008   | green 2016   | blue 2018     |
|                      |                 |              |              |               |
| gray 2005            | anthracite 2006 | black 2002   | ecru granite | cream granite |
|                      |                 |              |