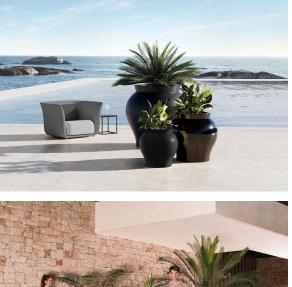

### Venus planter ø125×120 by Marcel Wanders

Venus Collection, designed by <u>Marcel Wanders</u> for <u>Vondom</u>. This curvaceous vase adds character to any surrounding.

### Ambients