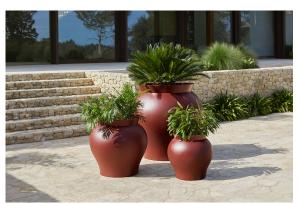

### Venus planter ø125×120 by Marcel Wanders

Venus Collection, designed by <u>Marcel Wanders</u> for <u>Vondom</u>. This curvaceous vase adds character to any surrounding.

### Ambients