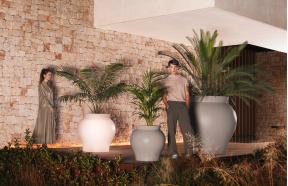

#### lighting

WHITE LED Ref. 67020W

White internally lit unit with LED technology. Available only in matte ice white finish.

RGBW LED Ref. 67020L

Unit with internal lighting with RGBW LED technology and remote control unit for switching colors. Available only in matte ice white finish. Remote control included.

### Ambients