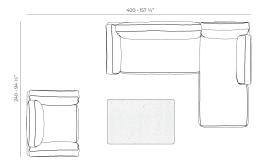

- 1 x 70053 Sofá Módulo Brazo Derecho XL Sectional Sofa Right XL 1 x 70054 Sofá Módulo Brazo Equierdo XL Sectional Sofa Left XL 1 x 70056 Mataza Amchair 1 x 70065 Mesa Centro 120 x 80 Low Table 47 ¼ x 31 ½\*