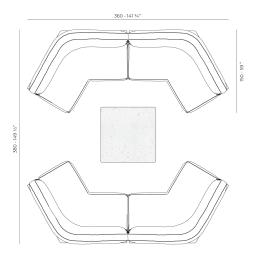

- 4 x 70071 Sofá Módulo Esquina 60°- Sectional Sofa Corner 60° 1 x 70064 Mesa Centro 100 x 100 Low Table 39 1/4 x 39 1/2"

- 1 x 70055 Solfá Módulo Central Sectional Sofa Central
  1 x 70053 Sofá Módulo Brazo Derecho XL. Sectional Sofa Right XL.
  1 x 70059 Solfá Módulo Chalsekorage txquierda Sectional Sofa Chalsekorage Left
  1 x 70066 Módulo Central 120 x 80 Low Table 47 ¼ x 31 ½"
  1 x 700670 Solfá Módulo Esquina Sectional Sofa Corner