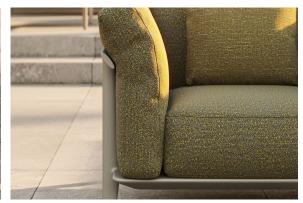

x 80 Low Table 47 ¼ x 31 ½\*



- 4 x 70071 Sofá Módulo Esquina 60°- Sectional Sofa Corner 60° 1 x 70064 Mesa Centro 100 x 100 Low Table 39 1/4 x 39 1/2"



- 1 x 70055 Solfá Módulo Central Sectional Sofa Central
  1 x 70053 Sofá Módulo Brazo Derecho XL. Sectional Sofa Right XL.
  1 x 70059 Solfá Módulo Chalsekorage txquierda Sectional Sofa Chalsekorage Left
  1 x 70066 Módulo Central 120 x 80 Low Table 47 ¼ x 31 ½"
  1 x 700670 Solfá Módulo Esquina Sectional Sofa Corner



- 1 x 70053 Sofá Módulo Brazo Derecho XL Sectional Sofa Right XL 1 x 70054 Sofá Módulo Brazo Equierdo XL Sectional Sofa Left XL 1 x 70056 Mataza Amchair 1 x 70065 Mesa Centro 120 x 80 Low Table 47 ¼ x 31 ½\*

#### **Finishes**

#### finishes

#### ALUMINIUM Ref. 70050



Lacquered aluminium profile.

## **Ambients**