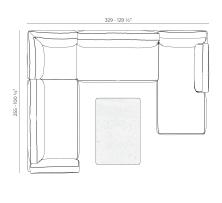

#### **Combinations**

- 1 x 70071 Sofá Módulo Esquina 60°- Sectional Sofa Corner 60° 1 x 70055 Sofá Módulo Central- Sectional Sofa Central 1 x 70056 Mixaca Amchair 1 x 70066 Mesa Centro 120 x 80 Low Table 47 ¼ x 31 ½°