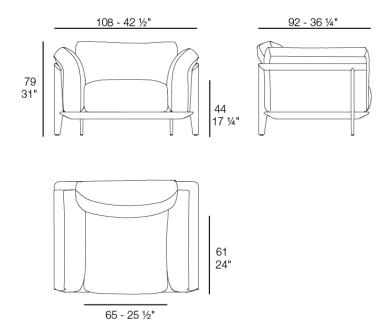

Products / / Pasadena Lounge Chair

## Pasadena lounge chair

by Jean-Marie Massaud

'The ambition of Pasadena is to reinterpret an archetype, to make an architectural product with this language and proportions, but generous in terms of comfort'. The complicity between Jean-Marie Massaud and Vondom beats strongly in Pasadena, a proposal that combines serenity and warmth. The result can be seen at a glance: soft profiles, balanced proportions and a comfort that invites you to let go from the very first moment.

Coming soon.



## Info

#### Description

Weight: 30 Kg



PASADENA Butaca PASADENA Armchair Ref. 70050

#### **Combinations**





- 1 x 70071 Sofá Módulo Esquina 60°- Sectional Sofa Corner 60° 1 x 70055 Sofá Módulo Central- Sectional Sofa Central 1 x 70056 Mixaca Amchair 1 x 70066 Mesa Centro 120 x 80 Low Table 47 ¼ x 31 ½°



- 1 x 70053 Sofá Módulo Brazo Derecho XL Sectional Sofa Right XL 1 x 70054 Sofá Módulo Brazo Izquierdo XL Sectional Sofa Left XL 1 x 70070 Sofá Módulo Esquina Sectional Sofa Corner 1 x 70084 Mesa Centro 100 x 100 Low Table 39 ¼ x 39 ½\*



- 1 x 70053 Solá Módulo Brazo Derecho XL Sectional Sofa Riight XL 1 x 70072 Solá Módulo Puff Sectional Sofa Puff 2 x 70073 Mesa Centro 80 x 45 Low Table 31 ½ x 17 ¾" 1 x 70065 Mesa Centro 120 x 80 Low Table 47 ¼ x 31 ½"

- 1 x 70050 Butaca Armchair 1 x 70053 Solfa Módulo Brazo Derecho