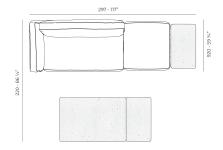

- 1 x 70050 Butaca Armchair 1 x 70053 Solfa Módulo Brazo Derecho XL Sectional Sofa Right XL 1 x 70056 SM Módulo Chaiseionge Izquierda Sectional Sofa Chaiseionge Left 1 x 70065 Mesa Centro 120 x 80 Low Table 47 ¼ x 31 ½\*