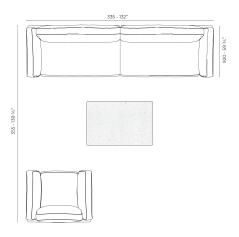

ff Sectional Sofa Puff 2 x 70073 Mesa Centro 80 x 45 Low Table 31 ½ x 17 ¾" 1 x 70065 Mesa Centro 120 x 80 Low Table 47 ¼ x 31 ½"

- 1 x 70050 Butaca Armchair 1 x 70053 Solfa Módulo Brazo Derecho XL Sectional Sofa Right XL 1 x 70056 SM Módulo Chaiseionge Izquierda Sectional Sofa Chaiseionge Left 1 x 70065 Mesa Centro 120 x 80 Low Table 47 ¼ x 31 ½\*



- 4 x 70071 Sofá Módulo Esquina 60°- Sectional Sofa Corner 60° 1 x 70064 Mesa Centro 100 x 100 Low Table 39 1/4 x 39 1/2"



- 1 x 70055 Solfá Módulo Central Sectional Sofa Central
  1 x 70053 Sofá Módulo Brazo Derecho XL. Sectional Sofa Right XL.
  1 x 70059 Solfá Módulo Chalsekorage txquierda Sectional Sofa Chalsekorage Left
  1 x 70066 Módulo Central 120 x 80 Low Table 47 ¼ x 31 ½"
  1 x 700670 Solfá Módulo Esquina Sectional Sofa Corner



- 1 x 70053 Sofá Módulo Brazo Derecho XL Sectional Sofa Right XL 1 x 70054 Sofá Módulo Brazo Equierdo XL Sectional Sofa Left XL 1 x 70056 Mataza Amchair 1 x 70065 Mesa Centro 120 x 80 Low Table 47 ¼ x 31 ½\*

#### **Finishes**

#### finishes

#### ALUMINIUM Ref. 70050



Lacquered aluminium profile.

## **Ambients**