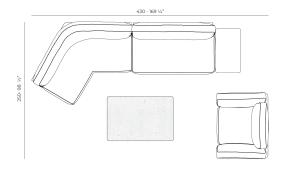

#### **Combinations**

- 1 x 70071 Sofá Módulo Esquina 60°- Sectional Sofa Corner 60° 1 x 70055 Sofá Módulo Central- Sectional Sofa Central 1 x 70056 Mixaca Amchair 1 x 70066 Mesa Centro 120 x 80 Low Table 47 ¼ x 31 ½°

- 1 x 70053 Sofá Módulo Brazo Derecho XL Sectional Sofa Right XL 1 x 70054 Sofá Módulo Brazo Izquierdo XL Sectional Sofa Left XL 1 x 70070 Sofá Módulo Esquina Sectional Sofa Corner 1 x 70084 Mesa Centro 100 x 100 Low Table 39 ¼ x 39 ½\*

- 1 x 70053 Solá Módulo Brazo Derecho XL Sectional Sofa Riight XL 1 x 70072 Solá Módulo Puff Sectional Sofa Puff 2 x 70073 Mesa Centro 80 x 45 Low Table 31 ½ x 17 ¾" 1 x 70065 Mesa Centro 120 x 80 Low Table 47 ¼ x 31 ½"

- 1 x 70050 Butaca Armchair 1 x 70053 Solfa Módulo Brazo Derecho XL Sectional Sofa Right XL 1 x 70056 SM Módulo Chaiseionge Izquierda Sectional Sofa Chaiseionge Left 1 x 70065 Mesa Centro 120 x 80 Low Table 47 ¼ x 31 ½\*

- 4 x 70071 Sofá Módulo Esquina 60°- Sectional Sofa Corner 60° 1 x 70064 Mesa Centro 100 x 100 Low Table 39 1/4 x 39 1/2"

- 1 x 70055 Solfá Módulo Central Sectional Sofa Central
  1 x 70053 Sofá Módulo Brazo Derecho XL. Sectional Sofa Right XL.
  1 x 70059 Solfá Módulo Chalsekorage txquierda Sectional Sofa Chalsekorage Left
  1 x 70066 Módulo Central 120 x 80 Low Table 47 ¼ x 31 ½"
  1 x 700670 Solfá Módulo Esquina Sectional Sofa Corner

- 1 x 70053 Sofá Módulo Brazo Derecho XL Sectional Sofa Right XL 1 x 70054 Sofá Módulo Brazo Equierdo XL Sectional Sofa Left XL 1 x 70056 Mataza Amchair 1 x 70065 Mesa Centro 120 x 80 Low Table 47 ¼ x 31 ½\*