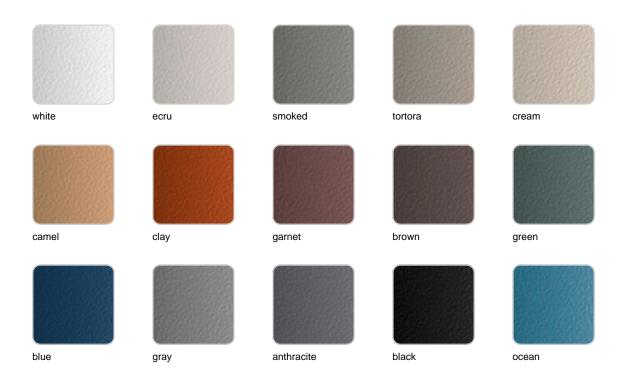

#### **Finishes**

#### finishes

#### ALUMINIUM Ref. 70050

Lacquered aluminium profile.