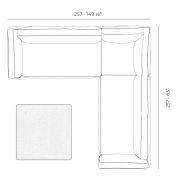

#### **Combinations**

- 1 x 70071 Sofá Módulo Esquina 60°- Sectional Sofa Corner 60° 1 x 70055 Sofá Módulo Central- Sectional Sofa Central 1 x 70056 Mixaca Amchair 1 x 70066 Mesa Centro 120 x 80 Low Table 47 ¼ x 31 ½°

- 1 x 70053 Sofá Módulo Brazo Derecho XL Sectional Sofa Right XL 1 x 70054 Sofá Módulo Brazo Izquierdo XL Sectional Sofa Left XL 1 x 70070 Sofá Módulo Esquina Sectional Sofa Corner 1 x 70084 Mesa Centro 100 x 100 Low Table 39 ¼ x 39 ½\*

- 1 x 70053 Solá Módulo Brazo Derecho XL Sectional Sofa Riight XL 1 x 70072 Solá Módulo Puff Sectional Sofa Puff 2 x 70073 Mesa Centro 80 x 45 Low Table 31 ½ x 17 ¾" 1 x 70065 Mesa Centro 120 x 80 Low Table 47 ¼ x 31 ½"

- 1 x 70050 Butaca Armchair 1 x 70053 Solfa Módulo Brazo Derecho XL Sectional Sofa Right XL 1 x 70056 SM Módulo Chaiseionge Izquierda Sectional Sofa Chaiseionge Left 1 x 70065 Mesa Centro 120 x 80 Low Table 47 ¼ x 31 ½\*

- 4 x 70071 Sofá Módulo Esquina 60°- Sectional Sofa Corner 60° 1 x 70064 Mesa Centro 100 x 100 Low Table 39 1/4 x 39 1/2"

- 1 x 70055 Solfá Módulo Central Sectional Sofa Central
  1 x 70053 Sofá Módulo Brazo Derecho XL. Sectional Sofa Right XL.
  1 x 70059 Solfá Módulo Chalsekorage txquierda Sectional Sofa Chalsekorage Left
  1 x 70066 Módulo Central 120 x 80 Low Table 47 ¼ x 31 ½"
  1 x 700670 Solfá Módulo Esquina Sectional Sofa Corner

- 1 x 70053 Sofá Módulo Brazo Derecho XL Sectional Sofa Right XL 1 x 70054 Sofá Módulo Brazo Equierdo XL Sectional Sofa Left XL 1 x 70056 Mataza Amchair 1 x 70065 Mesa Centro 120 x 80 Low Table 47 ¼ x 31 ½\*