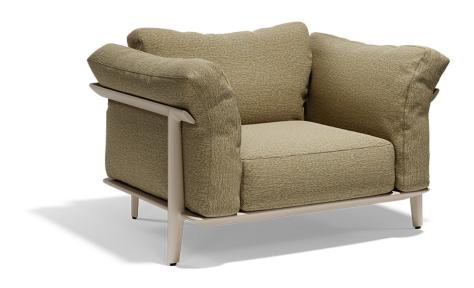

## Pasadena lounge chair

by Jean-Marie Massaud

'The ambition of Pasadena is to reinterpret an archetype, to make an architectural product with this language and proportions, but generous in terms of comfort'. The complicity between Jean-Marie Massaud and Vondom beats strongly in Pasadena, a proposal that combines serenity and warmth. The result can be seen at a glance: soft profiles, balanced proportions and a comfort that invites you to let go from the very first moment.