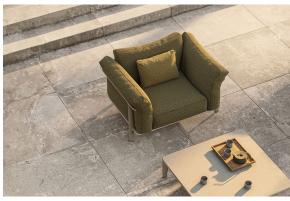

0 x 80 Low Table 47 ¼ x 31 ½\*



- 4 x 70071 Sofá Módulo Esquina 60°- Sectional Sofa Corner 60° 1 x 70064 Mesa Centro 100 x 100 Low Table 39 1/4 x 39 1/2"



- 1 x 70055 Solfá Módulo Central Sectional Sofa Central
  1 x 70053 Sofá Módulo Brazo Derecho XL. Sectional Sofa Right XL.
  1 x 70059 Solfá Módulo Chalsekorage txquierda Sectional Sofa Chalsekorage Left
  1 x 70066 Módulo Central 120 x 80 Low Table 47 ¼ x 31 ½"
  1 x 700670 Solfá Módulo Esquina Sectional Sofa Corner



- 1 x 70053 Sofá Módulo Brazo Derecho XL Sectional Sofa Right XL 1 x 70054 Sofá Módulo Brazo Equierdo XL Sectional Sofa Left XL 1 x 70056 Mataza Amchair 1 x 70065 Mesa Centro 120 x 80 Low Table 47 ¼ x 31 ½\*

#### **Finishes**

#### finishes

#### ALUMINIUM Ref. 70050



Lacquered aluminium profile.

## **Ambients**