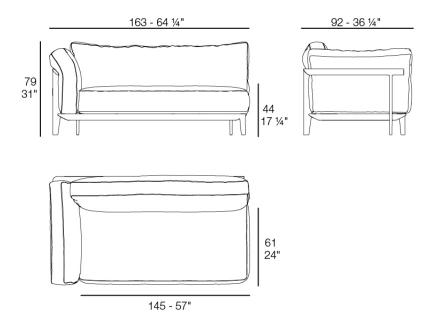

#### Description

Weight: 37 Kg

PASADENA Sofá Brazo Derecho XL PASADENA Sectional Sofa Right XL Ref. 70053