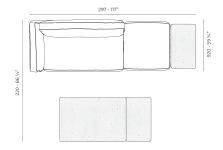

- 1 x 70053 Sofá Módulo Brazo Derecho XL Sectional Sofa Right XL 1 x 70054 Sofá Módulo Brazo Izquierdo XL Sectional Sofa Left XL 1 x 70070 Sofá Módulo Esquina Sectional Sofa Corner 1 x 70084 Mesa Centro 100 x 100 Low Table 39 ¼ x 39 ½\*