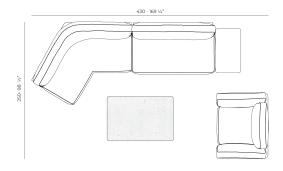

### **Combinations**

- 1 x 70071 Sofá Módulo Esquina 60°- Sectional Sofa Corner 60° 1 x 70055 Sofá Módulo Central- Sectional Sofa Central 1 x 70056 Misaca Amchair 1 x 70066 Mesa Centro 120 x 80 Low Table 47 ¼ x 31 ½°

- 1 x 70053 Sofá Módulo Brazo Derecho XL Sectional Sofa Right XL 1 x 70054 Sofá Módulo Brazo Izquierdo XL Sectional Sofa Left XL 1 x 70070 Sofá Módulo Esquina Sectional Sofa Corner 1 x 70084 Mesa Centro 100 x 100 Low Table 39 ¼ x 39 ½\*

- 1 x 70053 Solá Módulo Brazo Derecho XL Sectional Sofa Riight XL 1 x 70072 Solá Módulo Puff Sectional Sofa Puff 2 x 70073 Mesa Centro 80 x 45 Low Table 31 ½ x 17 ¾" 1 x 70065 Mesa Centro 120 x 80 Low Table 47 ¼ x 31 ½"

- 1 x 70050 Butaca Armchair 1 x 70053 Solfa Módulo Pazao Derecho XL Sectional Sofa Right XL 1 x 70056 SM Módulo Chaiseionge Izquierda Sectional Sofa Chaiseionge Left 1 x 70065 Mesa Centro 120 x 80 Low Table 47 ¼ x 31 ½\*

## **VOUDOM**

- 4 x 70071 Sofá Módulo Esquina 60°- Sectional Sofa Corner 60° 1 x 70064 Mesa Centro 100 x 100 Low Table 39 1/4 x 39 1/2"

- 1 x 70055 Solfá Módulo Central Sectional Sofa Central
  1 x 70053 Sofá Módulo Brazo Derecho XL. Sectional Sofa Right XL.
  1 x 70059 Solfá Módulo Chalsekorage txquierda Sectional Sofa Chalsekorage Left
  1 x 70066 Módulo Central 120 x 80 Low Table 47 ¼ x 31 ½"
  1 x 700670 Solfá Módulo Esquina Sectional Sofa Corner

- 1 x 70053 Sofá Módulo Brazo Derecho XL Sectional Sofa Right XL 1 x 70054 Sofá Módulo Brazo Equierdo XL Sectional Sofa Left XL 1 x 70056 Mataza Amchair 1 x 70065 Mesa Centro 120 x 80 Low Table 47 ¼ x 31 ½\*