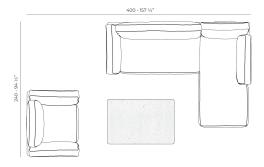

- 1 x 70050 Butaca Armchair 1 x 70053 Solfa Módulo Pazao Derecho XL Sectional Sofa Right XL 1 x 70056 SM Módulo Chaiseionge Izquierda Sectional Sofa Chaiseionge Left 1 x 70065 Mesa Centro 120 x 80 Low Table 47 ¼ x 31 ½\*