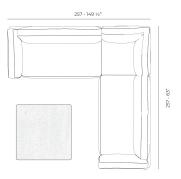

### **Combinations**

- 1 x 70071 Sofá Módulo Esquina 60°- Sectional Sofa Corner 60° 1 x 70055 Sofá Módulo Central- Sectional Sofa Central 1 x 70056 Misaca Amchair 1 x 70066 Mesa Centro 120 x 80 Low Table 47 ¼ x 31 ½°

- 1 x 70053 Sofá Módulo Brazo Derecho XL Sectional Sofa Right XL 1 x 70054 Sofá Módulo Brazo Izquierdo XL Sectional Sofa Left XL 1 x 70070 Sofá Módulo Esquina Sectional Sofa Corner 1 x 70084 Mesa Centro 100 x 100 Low Table 39 ¼ x 39 ½\*

- 1 x 70053 Solá Módulo Brazo Derecho XL Sectional Sofa Riight XL 1 x 70072 Solá Módulo Puff Sectional Sofa Puff 2 x 70073 Mesa Centro 80 x 45 Low Table 31 ½ x 17 ¾" 1 x 70065 Mesa Centro 120 x 80 Low Table 47 ¼ x 31 ½"

- 1 x 70050 Butaca Armchair 1 x 70053 Solfa Módulo Pazao Derecho XL Sectional Sofa Right XL 1 x 70056 SM Módulo Chaiseionge Izquierda Sectional Sofa Chaiseionge Left 1 x 70065 Mesa Centro 120 x 80 Low Table 47 ¼ x 31 ½\*

## **VOUDOM**

- 4 x 70071 Sofá Módulo Esquina 60°- Sectional Sofa Corner 60° 1 x 70064 Mesa Centro 100 x 100 Low Table 39 1/4 x 39 1/2"

- 1 x 70055 Solfá Módulo Central Sectional Sofa Central
  1 x 70053 Sofá Módulo Brazo Derecho XL. Sectional Sofa Right XL.
  1 x 70059 Solfá Módulo Chalsekorage txquierda Sectional Sofa Chalsekorage Left
  1 x 70066 Módulo Central 120 x 80 Low Table 47 ¼ x 31 ½"
  1 x 700670 Solfá Módulo Esquina Sectional Sofa Corner

- 1 x 70053 Sofá Módulo Brazo Derecho XL Sectional Sofa Right XL 1 x 70054 Sofá Módulo Brazo Equierdo XL Sectional Sofa Left XL 1 x 70056 Mataza Amchair 1 x 70065 Mesa Centro 120 x 80 Low Table 47 ¼ x 31 ½\*