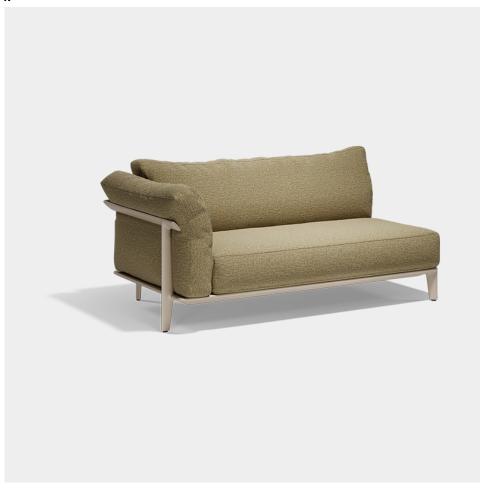

## Pasadena right section

by Jean-Marie Massaud

'The ambition of Pasadena is to reinterpret an archetype, to make an architectural product with this language and proportions, but generous in terms of comfort'. The complicity between Jean-Marie Massaud and Vondom beats strongly in Pasadena, a proposal that combines serenity and warmth. The result can be seen at a glance: soft profiles, balanced proportions and a comfort that invites you to let go from the very first moment.

#### Description

Weight: 37 Kg

PASADENA Sofá Brazo Derecho XL PASADENA Sectional Sofa Right XL Ref. 70053