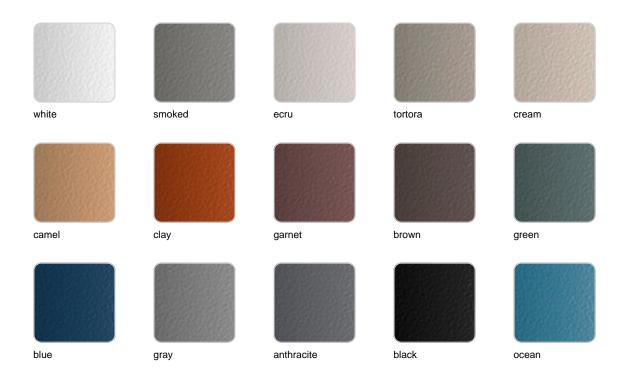

### **Finishes**

#### finishes

#### ALUMINIUM Ref. 70053

Lacquered aluminium profile.