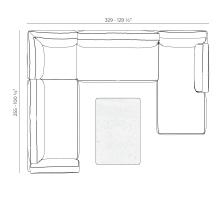

- 1 x 70053 Sofá Módulo Brazo Derecho XL Sectional Sofa Right XL 1 x 70054 Sofá Módulo Brazo Equierdo XL Sectional Sofa Left XL 1 x 70056 Mataza Amchair 1 x 70065 Mesa Centro 120 x 80 Low Table 47 ¼ x 31 ½\*