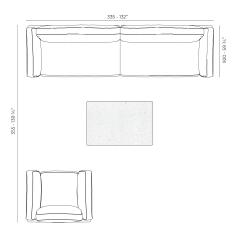

#### Description

Weight: 37 Kg

PASADENA Sofá Brazo Derecho XL PASADENA Sectional Sofa Right XL Ref. 70053