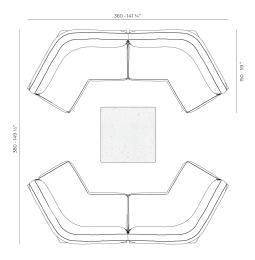

## **VOUDOM**

- 4 x 70071 Sofá Módulo Esquina 60°- Sectional Sofa Corner 60° 1 x 70064 Mesa Centro 100 x 100 Low Table 39 1/4 x 39 1/2"

- 1 x 70055 Solfá Módulo Central Sectional Sofa Central
  1 x 70053 Sofá Módulo Brazo Derecho XL. Sectional Sofa Right XL.
  1 x 70059 Solfá Módulo Chalsekorage txquierda Sectional Sofa Chalsekorage Left
  1 x 70066 Módulo Central 120 x 80 Low Table 47 ¼ x 31 ½"
  1 x 700670 Solfá Módulo Esquina Sectional Sofa Corner