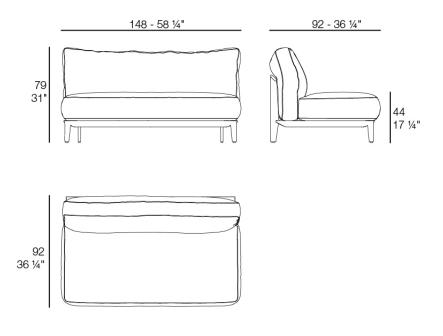

#### Weight: 32 Kg

PASADENA Sofá Central

PASADENA Sectional Sofa Central Ref. 70055