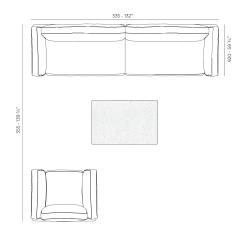

- 1 x 70053 Solá Módulo Brazo Derecho XL Sectional Sofa Right XL 1 x 70054 Solá Módulo Brazo Equiendo XL Sectional Sofa Left XL 1 x 70056 Mataa Amchair 1 x 70056 Mesa Centro 120 x 80 Low Table 47 ¼ x 31 ½\*