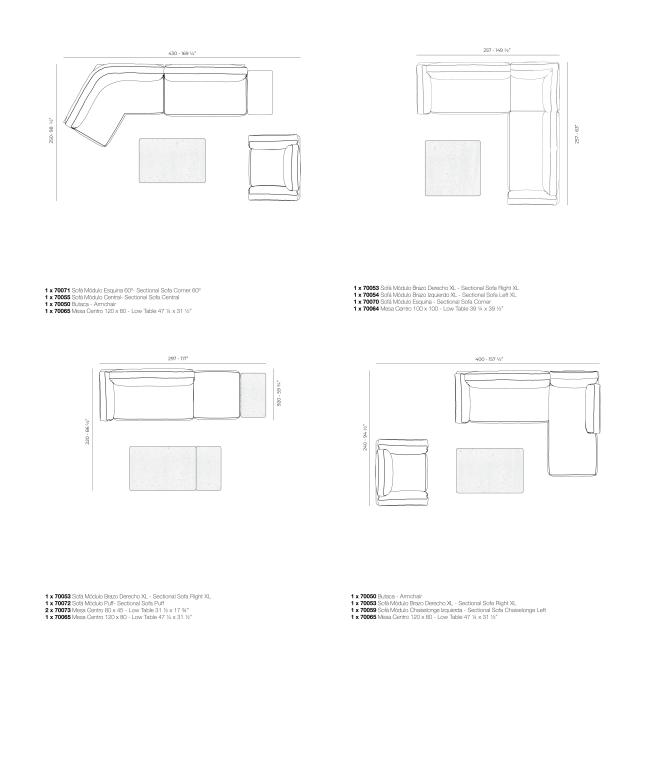

### Combinations

4 x 70071 Sofá Módulo Esquina 60°- Sectional Sofa Corner 60° 1 x 70064 Mesa Centro 100 x 100 - Low Table 39 ¼ x 39 ½"

- 1 x 70055 Solá Módulo Central Sectional Sofa Central 1 x 70053 Sofá Módulo Brazo Derecho XL. Sectional Sofa Right XL. 1 x 70059 Sofá Módulo Chaleelonge kzularda Sectional Sofa Chalselonge Left 1 x 70067 Mesa Módulo Centro 120 x 80 Low Table 47 ½ x 31 ½" 1 x 70070 Sofá Módulo Esquina Sectional Sofa Corner

- 1 x 70053 Solá Módulo Brazo Derecho XL Sectional Sofa Right XL 1 x 70054 Solá Módulo Brazo Equiendo XL Sectional Sofa Left XL 1 x 70056 Mataa Amchair 1 x 70056 Mesa Centro 120 x 80 Low Table 47 ¼ x 31 ½\*