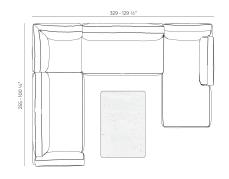

### Combinations

4 x 70071 Sofá Módulo Esquina 60°- Sectional Sofa Corner 60° 1 x 70064 Mesa Centro 100 x 100 - Low Table 39 ¼ x 39 ½"

- 1 x 70055 Solá Módulo Central Sectional Sofa Central 1 x 70053 Sofá Módulo Brazo Derecho XL. Sectional Sofa Right XL. 1 x 70059 Sofá Módulo Chaleelonge kzularda Sectional Sofa Chalselonge Left 1 x 70067 Mesa Módulo Centro 120 x 80 Low Table 47 ½ x 31 ½" 1 x 70070 Sofá Módulo Esquina Sectional Sofa Corner