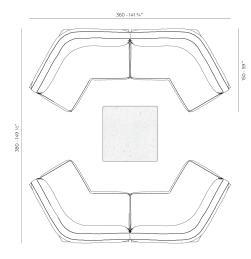

Products / / Pasadena Armless Section

## Pasadena armless section

by Jean-Marie Massaud

'The ambition of Pasadena is to reinterpret an archetype, to make an architectural product with this language and proportions, but generous in terms of comfort'. The complicity between Jean-Marie Massaud and Vondom beats strongly in Pasadena, a proposal that combines serenity and warmth. The result can be seen at a glance: soft profiles, balanced proportions and a comfort that invites you to let go from the very first moment.

Coming soon.



### Info

#### Description

#### Weight: 32 Kg



PASADENA Sofá Central

PASADENA Sectional Sofa Central Ref. 70055

### Combinations









4 x 70071 Sofá Módulo Esquina 60°- Sectional Sofa Corner 60° 1 x 70064 Mesa Centro 100 x 100 - Low Table 39 ¼ x 39 ½"

- 1 x 70055 Solá Módulo Central Sectional Sofa Central 1 x 70053 Sofá Módulo Brazo Derecho XL. Sectional Sofa Right XL. 1 x 70059 Sofá Módulo Chaleelonge kzularda Sectional Sofa Chalselonge Left 1 x 70067 Mesa Módulo Centro 120 x 80 Low Table 47 ½ x 31 ½" 1 x 70070 Sofá Módulo Esquina Sectional Sofa Corner



- 1 x 70053 Solá Módulo Brazo Derecho XL Sectional Sofa Right XL 1 x 70054 Solá Módulo Brazo Equiendo XL Sectional Sofa Left XL 1 x 70056 Mataa Amchair 1 x 70056 Mesa Centro 120 x 80 Low Table 47 ¼ x 31 ½\*

#### Finishes

finishes ALUMINIUM Ref. 70055 white smoked ecru tortora cream garnet camel clay brown green blue gray anthracite black ocean

Lacquered alumini