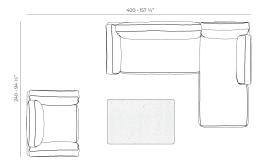

- 1 x 70050 Butaca Armchair 1 x 70053 Solfa Módulo Brazo Derecho XL Sectional Sofa Right XL 1 x 70056 SM Módulo Chaiseionge Izquierda Sectional Sofa Chaiseionge Left 1 x 70065 Mesa Centro 120 x 80 Low Table 47 ¼ x 31 ½\*

- 1 x 70053 Sofá Módulo Brazo Derecho XL Sectional Sofa Right XL 1 x 70054 Sofá Módulo Brazo Equierdo XL Sectional Sofa Left XL 1 x 70056 Mataza Amchair 1 x 70065 Mesa Centro 120 x 80 Low Table 47 ¼ x 31 ½\*