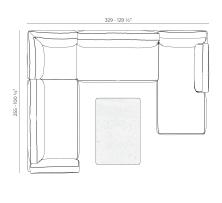

## **Combinations**

- 1 x 70071 Sofá Módulo Esquina 60°- Sectional Sofa Corner 60° 1 x 70055 Sofá Módulo Central- Sectional Sofa Central 1 x 70056 Mixaca Amchair 1 x 70066 Mesa Centro 120 x 80 Low Table 47 ¼ x 31 ½°

- 1 x 70053 Solá Módulo Brazo Derecho XL Sectional Sofa Riight XL 1 x 70072 Solá Módulo Puff Sectional Sofa Puff 2 x 70073 Mesa Centro 80 x 45 Low Table 31 ½ x 17 ¾" 1 x 70065 Mesa Centro 120 x 80 Low Table 47 ¼ x 31 ½"