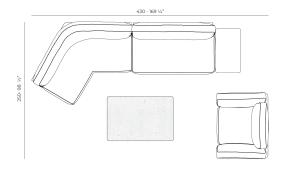

## **Combinations**

- 1 x 70071 Sofá Módulo Esquina 60°- Sectional Sofa Corner 60° 1 x 70055 Sofá Módulo Central- Sectional Sofa Central 1 x 70056 Mixaca Amchair 1 x 70066 Mesa Centro 120 x 80 Low Table 47 ¼ x 31 ½°

- 1 x 70053 Sofá Módulo Brazo Derecho XL Sectional Sofa Right XL 1 x 70054 Sofá Módulo Brazo Izquierdo XL Sectional Sofa Left XL 1 x 70070 Sofá Módulo Esquina Sectional Sofa Corner 1 x 70084 Mesa Centro 100 x 100 Low Table 39 ¼ x 39 ½\*

- 1 x 70053 Solá Módulo Brazo Derecho XL Sectional Sofa Riight XL 1 x 70072 Solá Módulo Puff Sectional Sofa Puff 2 x 70073 Mesa Centro 80 x 45 Low Table 31 ½ x 17 ¾" 1 x 70065 Mesa Centro 120 x 80 Low Table 47 ¼ x 31 ½"

- 1 x 70050 Butaca Armchair 1 x 70053 Solfa Módulo Brazo Derecho XL Sectional Sofa Right XL 1 x 70056 SM Módulo Chaiseionge Izquierda Sectional Sofa Chaiseionge Left 1 x 70065 Mesa Centro 120 x 80 Low Table 47 ¼ x 31 ½\*

- 4 x 70071 Sofá Módulo Esquina 60°- Sectional Sofa Corner 60° 1 x 70064 Mesa Centro 100 x 100 Low Table 39 1/4 x 39 1/2"

- 1 x 70055 Solfá Módulo Central Sectional Sofa Central
  1 x 70053 Sofá Módulo Brazo Derecho XL. Sectional Sofa Right XL.
  1 x 70059 Solfá Módulo Chalsekorage txquierda Sectional Sofa Chalsekorage Left
  1 x 70066 Módulo Central 120 x 80 Low Table 47 ¼ x 31 ½"
  1 x 700670 Solfá Módulo Esquina Sectional Sofa Corner

- 1 x 70053 Sofá Módulo Brazo Derecho XL Sectional Sofa Right XL 1 x 70054 Sofá Módulo Brazo Equierdo XL Sectional Sofa Left XL 1 x 70056 Mataza Amchair 1 x 70065 Mesa Centro 120 x 80 Low Table 47 ¼ x 31 ½\*