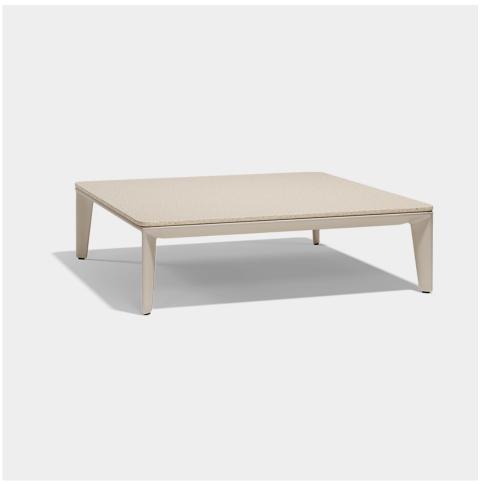

Products // Pasadena Table 100x100x28

## Pasadena table 100x100x28

by Jean-Marie Massaud

'The ambition of Pasadena is to reinterpret an archetype, to make an architectural product with this language and proportions, but generous in terms of comfort'. The complicity between Jean-Marie Massaud and Vondom beats strongly in Pasadena, a proposal that combines serenity and warmth. The result can be seen at a glance: soft profiles, balanced proportions and a comfort that invites you to let go from the very first moment.