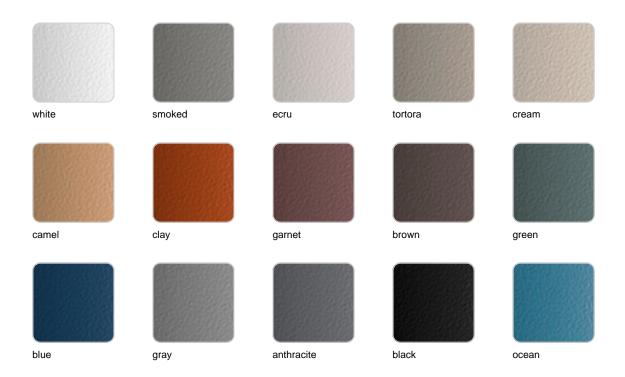

## **Finishes**

#### finishes

#### ALUMINIUM Ref. 70064

Lacquered aluminium profile.