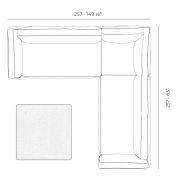

## **Combinations**

- 1 x 70071 Sofá Módulo Esquina 60°- Sectional Sofa Corner 60° 1 x 70055 Sofá Módulo Central- Sectional Sofa Central 1 x 70056 Mixaca Amchair 1 x 70066 Mesa Centro 120 x 80 Low Table 47 ¼ x 31 ½°

- 1 x 70053 Sofá Módulo Brazo Derecho XL Sectional Sofa Right XL 1 x 70054 Sofá Módulo Brazo Izquierdo XL Sectional Sofa Left XL 1 x 70070 Sofá Módulo Esquina Sectional Sofa Corner 1 x 70084 Mesa Centro 100 x 100 Low Table 39 ¼ x 39 ½\*

- 1 x 70053 Solá Módulo Brazo Derecho XL Sectional Sofa Riight XL 1 x 70072 Solá Módulo Puff Sectional Sofa Puff 2 x 70073 Mesa Centro 80 x 45 Low Table 31 ½ x 17 ¾" 1 x 70065 Mesa Centro 120 x 80 Low Table 47 ¼ x 31 ½"

- 1 x 70050 Butaca Armchair 1 x 70053 Solfa Módulo Brazo Derecho XL Sectional Sofa Right XL 1 x 70056 SM Módulo Chaiseionge Izquierda Sectional Sofa Chaiseionge Left 1 x 70065 Mesa Centro 120 x 80 Low Table 47 ¼ x 31 ½\*

- 4 x 70071 Sofá Módulo Esquina 60°- Sectional Sofa Corner 60° 1 x 70064 Mesa Centro 100 x 100 Low Table 39 1/4 x 39 1/2"

- 1 x 70055 Solfá Módulo Central Sectional Sofa Central
  1 x 70053 Sofá Módulo Brazo Derecho XL. Sectional Sofa Right XL.
  1 x 70059 Solfá Módulo Chalsekorage txquierda Sectional Sofa Chalsekorage Left
  1 x 70066 Módulo Central 120 x 80 Low Table 47 ¼ x 31 ½"
  1 x 700670 Solfá Módulo Esquina Sectional Sofa Corner

- 1 x 70053 Sofá Módulo Brazo Derecho XL Sectional Sofa Right XL 1 x 70054 Sofá Módulo Brazo Equierdo XL Sectional Sofa Left XL 1 x 70056 Mataza Amchair 1 x 70065 Mesa Centro 120 x 80 Low Table 47 ¼ x 31 ½\*