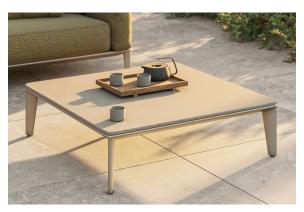

## Description

Weight: 37 Kg

PASADENA Mesa Centro 100x100 PASADENA Low Table 39 1/4" x 39 1/4" Ref. 70064

## **Ambients**