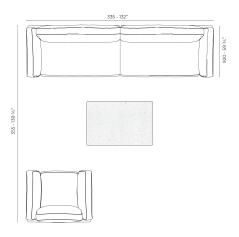

## Description

Weight: 37 Kg

PASADENA Mesa Centro 100x100 PASADENA Low Table 39 1/4" x 39 1/4" Ref. 70064