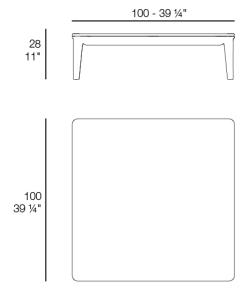

## Description

Weight: 37 Kg

PASADENA Mesa Centro 100x100 PASADENA Low Table 39 1/4" x 39 1/4" Ref. 70064