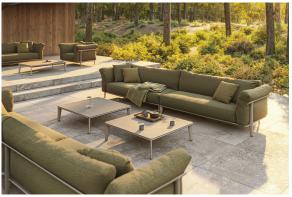

0 x 80 Low Table 47 ¼ x 31 ½\*



- 4 x 70071 Sofá Módulo Esquina 60°- Sectional Sofa Corner 60° 1 x 70064 Mesa Centro 100 x 100 Low Table 39 1/4 x 39 1/2"



- 1 x 70055 Solfá Módulo Central Sectional Sofa Central
  1 x 70053 Sofá Módulo Brazo Derecho XL. Sectional Sofa Right XL.
  1 x 70059 Solfá Módulo Chalsekorage txquierda Sectional Sofa Chalsekorage Left
  1 x 70066 Módulo Central 120 x 80 Low Table 47 ¼ x 31 ½"
  1 x 700670 Solfá Módulo Esquina Sectional Sofa Corner



- 1 x 70053 Sofá Módulo Brazo Derecho XL Sectional Sofa Right XL 1 x 70054 Sofá Módulo Brazo Equierdo XL Sectional Sofa Left XL 1 x 70056 Mataza Amchair 1 x 70065 Mesa Centro 120 x 80 Low Table 47 ¼ x 31 ½\*

## **Finishes**

#### finishes

#### ALUMINIUM Ref. 70064



Lacquered aluminium profile.

## **Ambients**