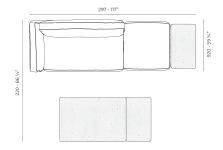

- 1 x 70053 Solá Módulo Brazo Derecho XL Sectional Sofa Riight XL 1 x 70072 Solá Módulo Puff Sectional Sofa Puff 2 x 70073 Mesa Centro 80 x 45 Low Table 31 ½ x 17 ¾" 1 x 70065 Mesa Centro 120 x 80 Low Table 47 ¼ x 31 ½"