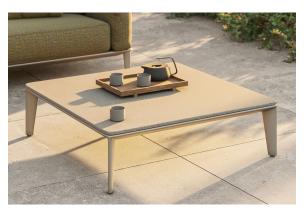

onge Left 1 x 70065 Mesa Centro 120 x 80 Low Table 47 ¼ x 31 ½\*



- 4 x 70071 Sofá Módulo Esquina 60°- Sectional Sofa Corner 60° 1 x 70064 Mesa Centro 100 x 100 Low Table 39 1/4 x 39 1/2"



- 1 x 70055 Solfá Módulo Central Sectional Sofa Central
  1 x 70053 Sofá Módulo Brazo Derecho XL. Sectional Sofa Right XL.
  1 x 70059 Solfá Módulo Chalsekorage txquierda Sectional Sofa Chalsekorage Left
  1 x 70066 Módulo Central 120 x 80 Low Table 47 ¼ x 31 ½"
  1 x 700670 Solfá Módulo Esquina Sectional Sofa Corner



- 1 x 70053 Sofá Módulo Brazo Derecho XL Sectional Sofa Right XL 1 x 70054 Sofá Módulo Brazo Equierdo XL Sectional Sofa Left XL 1 x 70056 Mataza Amchair 1 x 70065 Mesa Centro 120 x 80 Low Table 47 ¼ x 31 ½\*

### **Finishes**

#### finishes

#### CEMENT Ref. 70065



## **Ambients**