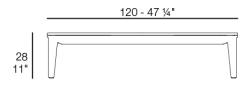

### Description

Weight: 36 Kg

PASADENA Mesa Centro 120x80
PASADENA Low Table 47 1/4" x 31 1/2"
Ref. 70065