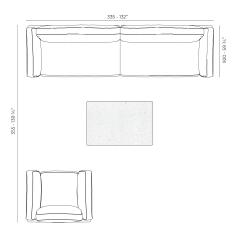

- 1 x 70050 Butaca Armchair 1 x 70053 Solfa Módulo Brazo Derecho XL Sectional Sofa Right XL 1 x 70056 SM Módulo Chaiseionge Izquierda Sectional Sofa Chaiseionge Left 1 x 70065 Mesa Centro 120 x 80 Low Table 47 ¼ x 31 ½\*