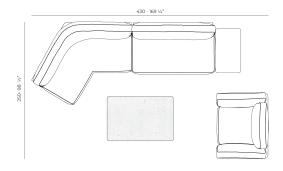

### **Combinations**

- 1 x 70071 Sofá Módulo Esquina 60°- Sectional Sofa Corner 60° 1 x 70055 Sofá Módulo Central- Sectional Sofa Central 1 x 70056 Mixaca Amchair 1 x 70066 Mesa Centro 120 x 80 Low Table 47 ¼ x 31 ½°

- 1 x 70053 Sofá Módulo Brazo Derecho XL Sectional Sofa Right XL 1 x 70054 Sofá Módulo Brazo Izquierdo XL Sectional Sofa Left XL 1 x 70070 Sofá Módulo Esquina Sectional Sofa Corner 1 x 70084 Mesa Centro 100 x 100 Low Table 39 ¼ x 39 ½\*

- 1 x 70053 Solá Módulo Brazo Derecho XL Sectional Sofa Riight XL 1 x 70072 Solá Módulo Puff Sectional Sofa Puff 2 x 70073 Mesa Centro 80 x 45 Low Table 31 ½ x 17 ¾" 1 x 70065 Mesa Centro 120 x 80 Low Table 47 ¼ x 31 ½"

- 1 x 70050 Butaca Armchair 1 x 70053 Solfa Módulo Brazo Derecho XL Sectional Sofa Right XL 1 x 70056 SM Módulo Chaiseionge Izquierda Sectional Sofa Chaiseionge Left 1 x 70065 Mesa Centro 120 x 80 Low Table 47 ¼ x 31 ½\*

- 4 x 70071 Sofá Módulo Esquina 60°- Sectional Sofa Corner 60° 1 x 70064 Mesa Centro 100 x 100 Low Table 39 1/4 x 39 1/2"

- 1 x 70055 Solfá Módulo Central Sectional Sofa Central
  1 x 70053 Sofá Módulo Brazo Derecho XL. Sectional Sofa Right XL.
  1 x 70059 Solfá Módulo Chalsekorage txquierda Sectional Sofa Chalsekorage Left
  1 x 70066 Módulo Central 120 x 80 Low Table 47 ¼ x 31 ½"
  1 x 700670 Solfá Módulo Esquina Sectional Sofa Corner

- 1 x 70053 Sofá Módulo Brazo Derecho XL Sectional Sofa Right XL 1 x 70054 Sofá Módulo Brazo Equierdo XL Sectional Sofa Left XL 1 x 70056 Mataza Amchair 1 x 70065 Mesa Centro 120 x 80 Low Table 47 ¼ x 31 ½\*