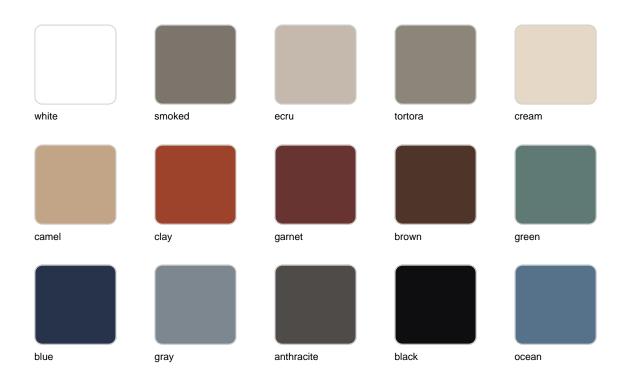

tional Sofa Chaiseionge Left 1 x 70065 Mesa Centro 120 x 80 Low Table 47 ¼ x 31 ½\*



- 4 x 70071 Sofá Módulo Esquina 60°- Sectional Sofa Corner 60° 1 x 70064 Mesa Centro 100 x 100 Low Table 39 1/4 x 39 1/2"



- 1 x 70055 Solfá Módulo Central Sectional Sofa Central
  1 x 70053 Sofá Módulo Brazo Derecho XL. Sectional Sofa Right XL.
  1 x 70059 Solfá Módulo Chalsekorage txquierda Sectional Sofa Chalsekorage Left
  1 x 70066 Módulo Central 120 x 80 Low Table 47 ¼ x 31 ½"
  1 x 700670 Solfá Módulo Esquina Sectional Sofa Corner



- 1 x 70053 Sofá Módulo Brazo Derecho XL Sectional Sofa Right XL 1 x 70054 Sofá Módulo Brazo Equierdo XL Sectional Sofa Left XL 1 x 70056 Mataza Amchair 1 x 70065 Mesa Centro 120 x 80 Low Table 47 ¼ x 31 ½\*

### **Finishes**

#### finishes

#### CEMENT Ref. 70065



## **Ambients**