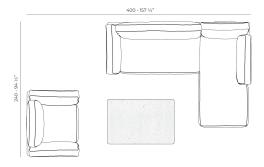

- 1 x 70053 Sofá Módulo Brazo Derecho XL Sectional Sofa Right XL 1 x 70054 Sofá Módulo Brazo Izquierdo XL Sectional Sofa Left XL 1 x 70070 Sofá Módulo Esquina Sectional Sofa Corner 1 x 70084 Mesa Centro 100 x 100 Low Table 39 ¼ x 39 ½\*