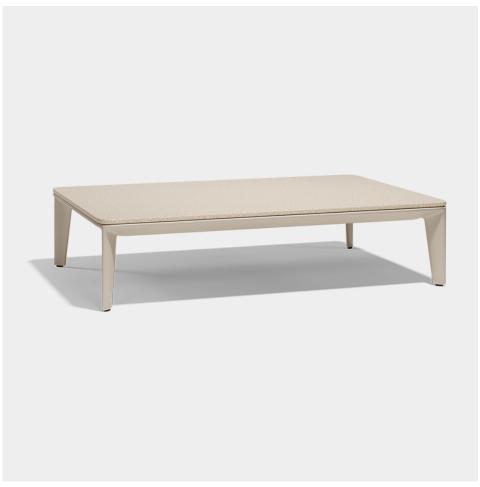

## Pasadena table 120x80x28

by Jean-Marie Massaud

'The ambition of Pasadena is to reinterpret an archetype, to make an architectural product with this language and proportions, but generous in terms of comfort'. The complicity between Jean-Marie Massaud and Vondom beats strongly in Pasadena, a proposal that combines serenity and warmth. The result can be seen at a glance: soft profiles, balanced proportions and a comfort that invites you to let go from the very first moment.

### Description

Weight: 36 Kg

PASADENA Mesa Centro 120x80
PASADENA Low Table 47 1/4" x 31 1/2"
Ref. 70065