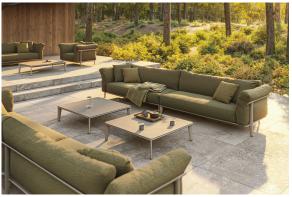

## Pasadena table 120x80x28

by Jean-Marie Massaud

'The ambition of Pasadena is to reinterpret an archetype, to make an architectural product with this language and proportions, but generous in terms of comfort'. The complicity between Jean-Marie Massaud and Vondom beats strongly in Pasadena, a proposal that combines serenity and warmth. The result can be seen at a glance: soft profiles, balanced proportions and a comfort that invites you to let go from the very first moment.

### Description

Weight: 36 Kg

PASADENA Mesa Centro 120x80
PASADENA Low Table 47 1/4" x 31 1/2"
Ref. 70065

- 1 x 70053 Solá Módulo Brazo Derecho XL Sectional Sofa Riight XL 1 x 70072 Solá Módulo Puff Sectional Sofa Puff 2 x 70073 Mesa Centro 80 x 45 Low Table 31 ½ x 17 ¾" 1 x 70065 Mesa Centro 120 x 80 Low Table 47 ¼ x 31 ½"