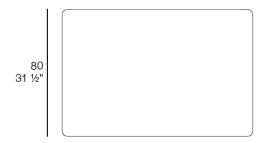

### Description

Weight: 36 Kg

PASADENA Mesa Centro 120x80
PASADENA Low Table 47 1/4" x 31 1/2"
Ref. 70065