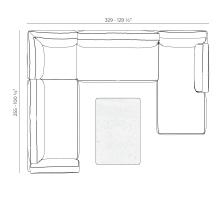

### **Combinations**

- 1 x 70071 Sofá Módulo Esquina 60°- Sectional Sofa Corner 60° 1 x 70055 Sofá Módulo Central- Sectional Sofa Central 1 x 70056 Mixaca Amchair 1 x 70066 Mesa Centro 120 x 80 Low Table 47 ¼ x 31 ½°