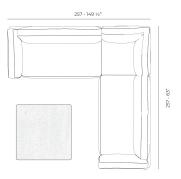

### **Combinations**

- 1 x 70071 Sofá Módulo Esquina 60°- Sectional Sofa Corner 60° 1 x 70055 Sofá Módulo Central- Sectional Sofa Central 1 x 70056 Mixaca Amchair 1 x 70066 Mesa Centro 120 x 80 Low Table 47 ¼ x 31 ½°