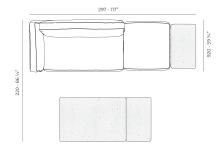

- 1 x 70050 Butaca Armchair 1 x 70053 Solfa Módulo Pazao Derecho XL Sectional Sofa Right XL 1 x 70056 SM Módulo Chaiseionge Izquierda Sectional Sofa Chaiseionge Left 1 x 70065 Mesa Centro 120 x 80 Low Table 47 ¼ x 31 ½\*