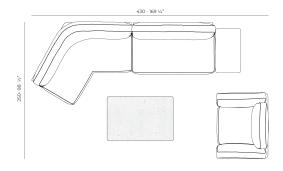

### **Combinations**

- 1 x 70071 Sofá Módulo Esquina 60°- Sectional Sofa Corner 60° 1 x 70055 Sofá Módulo Central- Sectional Sofa Central 1 x 70056 Misaca Amchair 1 x 70066 Mesa Centro 120 x 80 Low Table 47 ¼ x 31 ½°

- 1 x 70053 Sofá Módulo Brazo Derecho XL Sectional Sofa Right XL 1 x 70054 Sofá Módulo Brazo Izquierdo XL Sectional Sofa Left XL 1 x 70070 Sofá Módulo Esquina Sectional Sofa Corner 1 x 70084 Mesa Centro 100 x 100 Low Table 39 ¼ x 39 ½\*

- 1 x 70053 Solá Módulo Brazo Derecho XL Sectional Sofa Riight XL 1 x 70072 Solá Módulo Puff Sectional Sofa Puff 2 x 70073 Mesa Centro 80 x 45 Low Table 31 ½ x 17 ¾" 1 x 70065 Mesa Centro 120 x 80 Low Table 47 ¼ x 31 ½"

- 1 x 70050 Butaca Armchair 1 x 70053 Solfa Módulo Pazao Derecho XL Sectional Sofa Right XL 1 x 70056 SM Módulo Chaiseionge Izquierda Sectional Sofa Chaiseionge Left 1 x 70065 Mesa Centro 120 x 80 Low Table 47 ¼ x 31 ½\*

- 4 x 70071 Sofá Módulo Esquina 60°- Sectional Sofa Corner 60° 1 x 70064 Mesa Centro 100 x 100 Low Table 39 1/4 x 39 1/2"

- 1 x 70055 Solfá Módulo Central Sectional Sofa Central
  1 x 70053 Sofá Módulo Brazo Derecho XL. Sectional Sofa Right XL.
  1 x 70059 Solfá Módulo Chalsekorage txquierda Sectional Sofa Chalsekorage Left
  1 x 70066 Módulo Central 120 x 80 Low Table 47 ¼ x 31 ½"
  1 x 700670 Solfá Módulo Esquina Sectional Sofa Corner

- 1 x 70053 Sofá Módulo Brazo Derecho XL Sectional Sofa Right XL 1 x 70054 Sofá Módulo Brazo Equierdo XL Sectional Sofa Left XL 1 x 70056 Mataza Amchair 1 x 70065 Mesa Centro 120 x 80 Low Table 47 ¼ x 31 ½\*