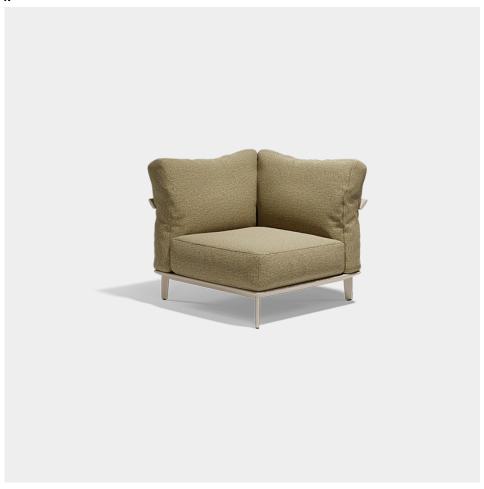

Products // Pasadena Corner Section

## Pasadena corner section

by Jean-Marie Massaud

'The ambition of Pasadena is to reinterpret an archetype, to make an architectural product with this language and proportions, but generous in terms of comfort'. The complicity between Jean-Marie Massaud and Vondom beats strongly in Pasadena, a proposal that combines serenity and warmth. The result can be seen at a glance: soft profiles, balanced proportions and a comfort that invites you to let go from the very first moment.

### Description

Weight: 32 Kg

PASADENA Esquina PASADENA Sectional Sofa Corner Ref. 70070