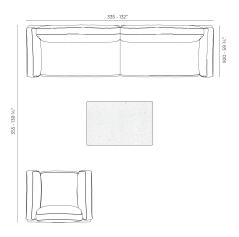

### Description

Weight: 32 Kg

PASADENA Esquina PASADENA Sectional Sofa Corner Ref. 70070