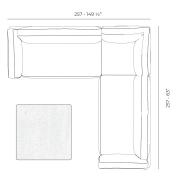

### **Combinations**

- 1 x 70071 Sofá Módulo Esquina 60°- Sectional Sofa Corner 60° 1 x 70055 Sofá Módulo Central- Sectional Sofa Central 1 x 70056 Misaca Amchair 1 x 70066 Mesa Centro 120 x 80 Low Table 47 ¼ x 31 ½°

- 1 x 70053 Sofá Módulo Brazo Derecho XL Sectional Sofa Right XL 1 x 70054 Sofá Módulo Brazo Izquierdo XL Sectional Sofa Left XL 1 x 70070 Sofá Módulo Esquina Sectional Sofa Corner 1 x 70084 Mesa Centro 100 x 100 Low Table 39 ¼ x 39 ½\*

- 1 x 70053 Solá Módulo Brazo Derecho XL Sectional Sofa Riight XL 1 x 70072 Solá Módulo Puff Sectional Sofa Puff 2 x 70073 Mesa Centro 80 x 45 Low Table 31 ½ x 17 ¾" 1 x 70065 Mesa Centro 120 x 80 Low Table 47 ¼ x 31 ½"

- 1 x 70050 Butaca Armchair 1 x 70053 Solfa Módulo Pazao Derecho XL Sectional Sofa Right XL 1 x 70056 SM Módulo Chaiseionge Izquierda Sectional Sofa Chaiseionge Left 1 x 70065 Mesa Centro 120 x 80 Low Table 47 ¼ x 31 ½\*

- 4 x 70071 Sofá Módulo Esquina 60°- Sectional Sofa Corner 60° 1 x 70064 Mesa Centro 100 x 100 Low Table 39 1/4 x 39 1/2"

- 1 x 70055 Solfá Módulo Central Sectional Sofa Central
  1 x 70053 Sofá Módulo Brazo Derecho XL. Sectional Sofa Right XL.
  1 x 70059 Solfá Módulo Chalsekorage txquierda Sectional Sofa Chalsekorage Left
  1 x 70066 Módulo Central 120 x 80 Low Table 47 ¼ x 31 ½"
  1 x 700670 Solfá Módulo Esquina Sectional Sofa Corner

- 1 x 70053 Sofá Módulo Brazo Derecho XL Sectional Sofa Right XL 1 x 70054 Sofá Módulo Brazo Equierdo XL Sectional Sofa Left XL 1 x 70056 Mataza Amchair 1 x 70065 Mesa Centro 120 x 80 Low Table 47 ¼ x 31 ½\*