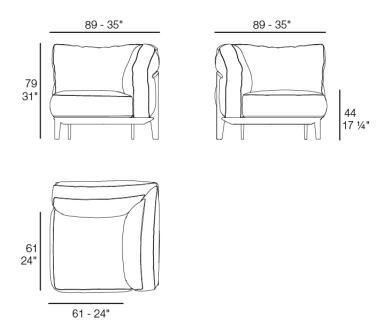

### Description

Weight: 32 Kg

PASADENA Esquina PASADENA Sectional Sofa Corner Ref. 70070