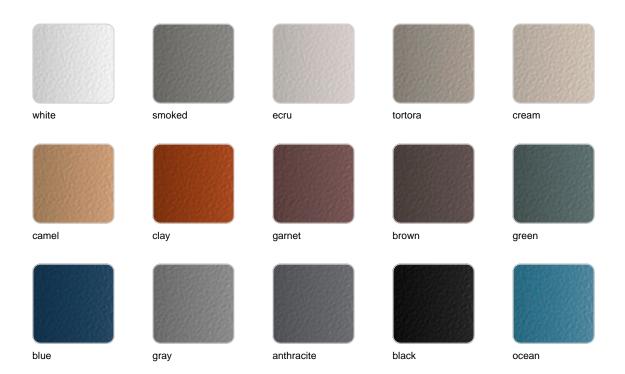

### **Finishes**

#### finishes

#### ALUMINIUM Ref. 70070

Lacquered aluminium profile.