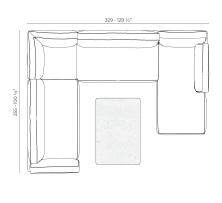

- 1 x 70053 Sofá Módulo Brazo Derecho XL Sectional Sofa Right XL 1 x 70054 Sofá Módulo Brazo Izquierdo XL Sectional Sofa Left XL 1 x 70070 Sofá Módulo Esquina Sectional Sofa Corner 1 x 70084 Mesa Centro 100 x 100 Low Table 39 ¼ x 39 ½\*